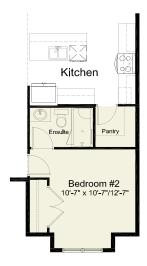

## **EMERSON BUNGALOW**

- 1 Bed
- 1.5 Bath
- 1,556 sq. ft.

- Open Concept Living
- Central Kitchen Layout
- 11ft Ceilings in Great Room & Entry
- Side Drive Triple Car Garage
- Generous Rear Deck
- Walk-in Kitchen Pantry
- Flex Room
- Stainless Steel Appliance Package
- Quartz Countertops Throughout
- Mudroom w/ Laundry
- Fireplace in Great Room
- Comfortable WIC
- Spacious 5-piece Ensuite
- Oversized Windows