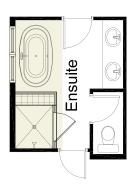

**Spa Option #2** tiled deck with drop-in tub

**Gourmet Kitchen Option** 

2 Bedroom Main Floor w/ Full Pantry Option

Gourmet Kitchen w/
2 Bedroom Main Floor Option