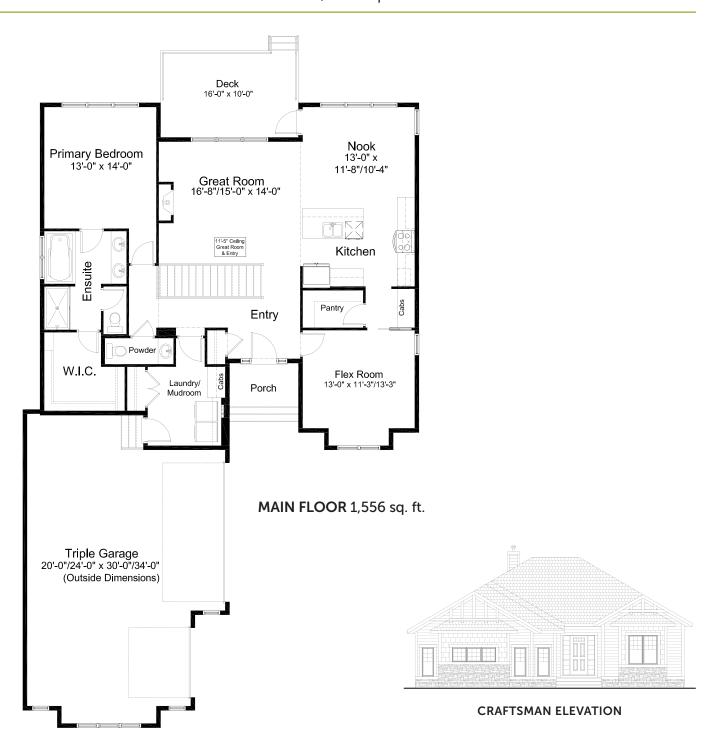

## **EMERSON BUNGALOW**

- 1 Bed
- 1.5 Bath
- 1,556 sq. ft.

- Open Concept Living
- Central Kitchen Layout
- 11ft Ceilings in Great Room & Entry
- Side Drive Triple Car Garage
- Generous Rear Deck
- Walk-in Kitchen Pantry
- Flex Room
- Stainless Steel Appliance Package
- Quartz Countertops Throughout
- Mudroom w/ Laundry
- Fireplace in Great Room
- Comfortable WIC
- Spacious 5-piece Ensuite
- Oversized Windows