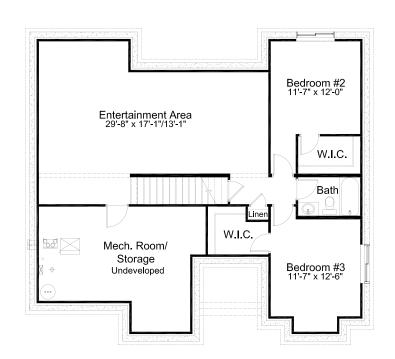

## pre-planned options

**1** Bedroom Basement **Development Option** 

2 Bedroom Basement **Development Option** 886 sq. ft. of developed area 1,075 sq. ft. of developed area

**Spa Option #1** replaces drop-in tub with free-standing tub