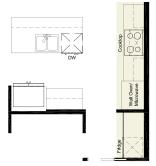

**Spa Option #2** tiled deck with drop-in tub

**Gourmet Kitchen Option** 

2 Bedroom Main Floor w/ Full Pantry Option

Gourmet Kitchen w/
2 Bedroom Main Floor Option