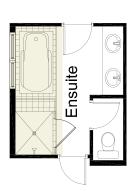

**Spa Option #2** tiled deck with drop-in tub

**Gourmet Kitchen Option** 

2 Bedroom Main Floor w/ Full Pantry Option

Gourmet Kitchen w/
2 Bedroom Main Floor Option