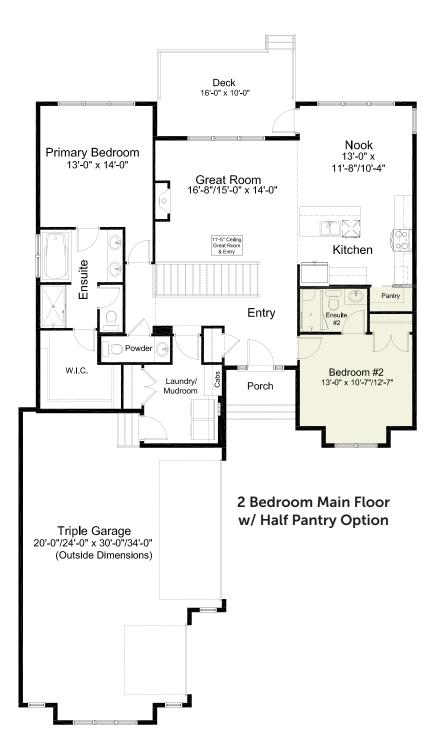

## **EMERSON BUNGALOW**

- 1 Bed
- 1.5 Bath
- 1,556 sq. ft.

- Open Concept Living
- Central Kitchen Layout
- 11ft Ceilings in Great Room & Entry
- Side Drive Triple Car Garage
- Generous Rear Deck
- Walk-in Kitchen Pantry
- Flex Room
- Stainless Steel Appliance Package
- Quartz Countertops Throughout
- Mudroom w/ Laundry
- Fireplace in Great Room
- Comfortable WIC
- Spacious 5-piece Ensuite
- Oversized Windows

**Spa Option #2** tiled deck with drop-in tub

**Gourmet Kitchen Option** 

2 Bedroom Main Floor w/ Full Pantry Option

Gourmet Kitchen w/
2 Bedroom Main Floor Option