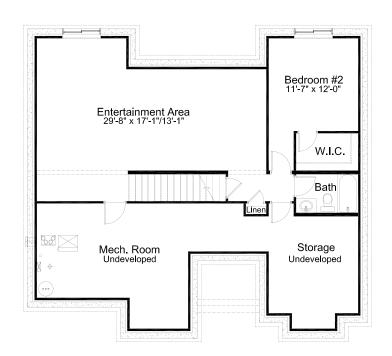

## pre-planned options

**1** Bedroom Basement **Development Option** 

2 Bedroom Basement **Development Option** 886 sq. ft. of developed area 1,075 sq. ft. of developed area

**Spa Option #1** replaces drop-in tub with free-standing tub