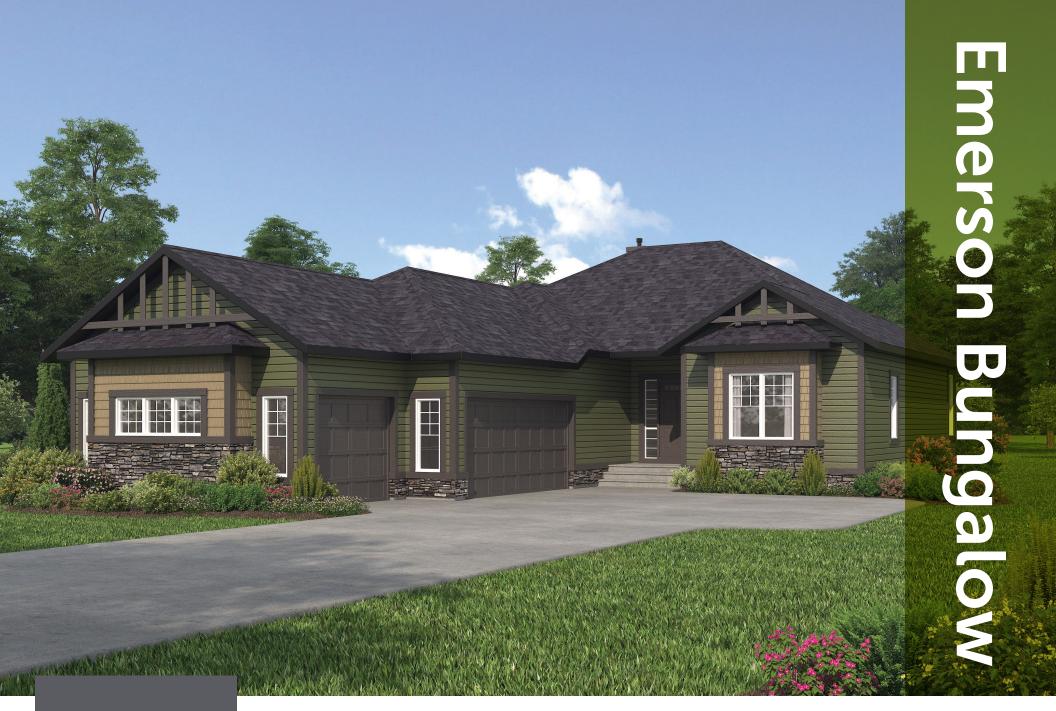

## **EMERSON BUNGALOW**

- 1 Bed
- 1.5 Bath
- 1,556 sq. ft.

- Open Concept Living
- Central Kitchen Layout
- 11ft Ceilings in Great Room & Entry
- Side Drive Triple Car Garage
- Generous Rear Deck
- Walk-in Kitchen Pantry
- Flex Room
- Stainless Steel Appliance Package
- Quartz Countertops Throughout
- Mudroom w/ Laundry
- Fireplace in Great Room
- Comfortable WIC
- Spacious 5-piece Ensuite
- Oversized Windows