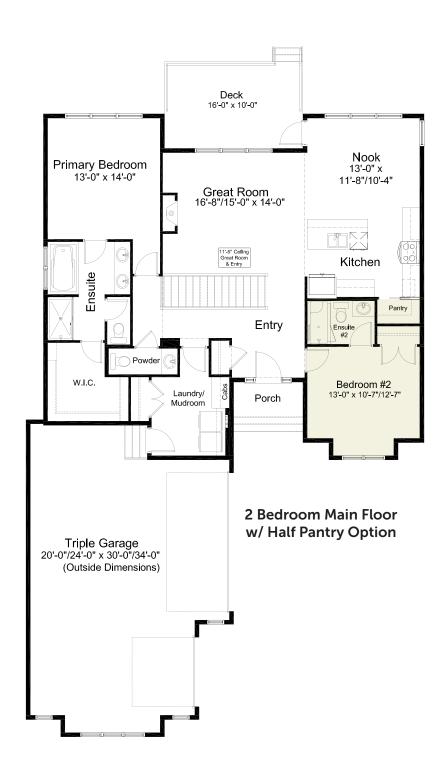

### pre-planned options

**Gourmet Kitchen Option** 

2 Bedroom Main Floor w/ Full Pantry Option

Gourmet Kitchen w/
2 Bedroom Main Floor Option