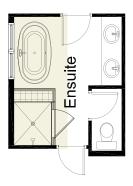

#### pre-planned options

**Spa Option #1** replaces drop-in tub with free-standing tub

**Spa Option #2** tiled deck with drop-in tub

1 Bedroom Basement Development Option

886 sq. ft. of developed area

2 Bedroom Basement Development Option