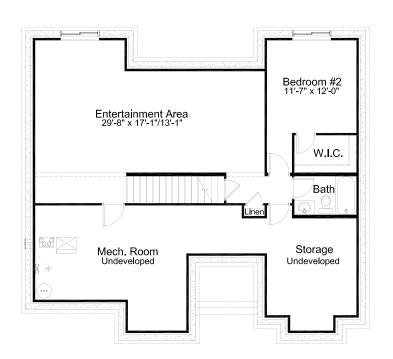

#### pre-planned options

**Spa Option #1** replaces drop-in tub with free-standing tub

**Spa Option #2** tiled deck with drop-in tub

1 Bedroom Basement Development Option

886 sq. ft. of developed area

2 Bedroom Basement Development Option

1,075 sq. ft. of developed area