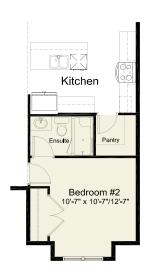

### pre-planned options

**Gourmet Kitchen Option** 

2 Bedroom Main Floor w/ Full Pantry Option

Gourmet Kitchen w/
2 Bedroom Main Floor Option