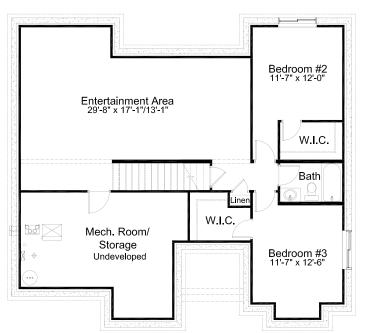

#### pre-planned options

**Spa Option #1** replaces drop-in tub with free-standing tub

**Spa Option #2** tiled deck with drop-in tub

1 Bedroom Basement Development Option

886 sq. ft. of developed area

2 Bedroom Basement Development Option

1,075 sq. ft. of developed area