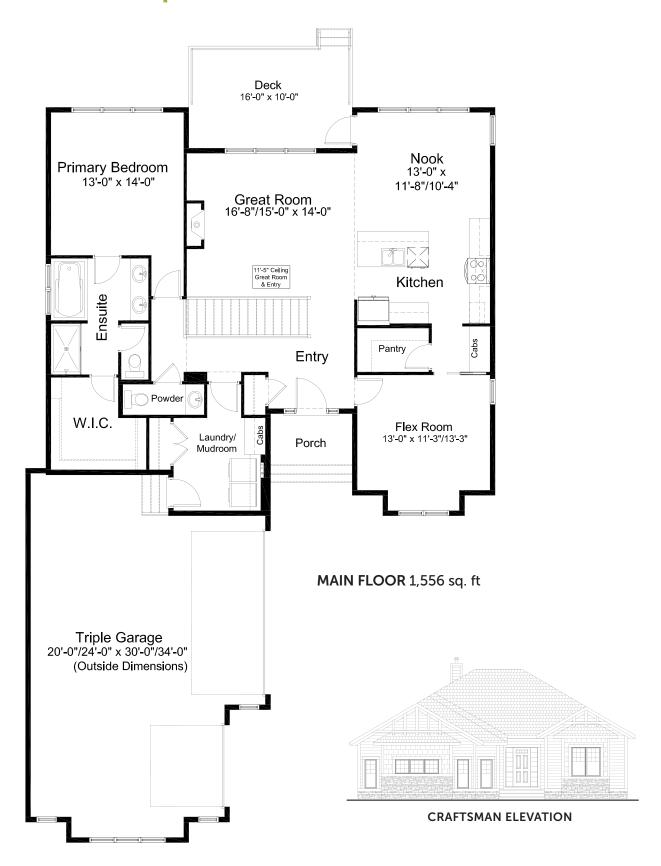

#### features

- Open Concept Living
- Central Kitchen Layout
- 11ft Ceilings in Great Room & Entry
- Side Drive Triple Car Garage
- Stainless Steel Appliance Package
- Quartz Countertops Throughout
- Generous Rear Deck

- Walk-in Kitchen Pantry
- Flex Room
- Mudroom w/ Laundry
- Fireplace in Great Room
- Comfortable WIC
- Spacious 5-piece Ensuite
- Oversized Windows

1,556 sq. ft.

bungalow

1 Bed

1.5 Bath

## standard plan