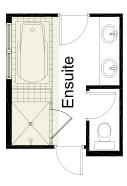

#### pre-planned options

**Spa Option #1** replaces drop-in tub with free-standing tub

**Spa Option #2** tiled deck with drop-in tub

1 Bedroom Basement Development Option

886 sq. ft. of developed area

2 Bedroom Basement Development Option