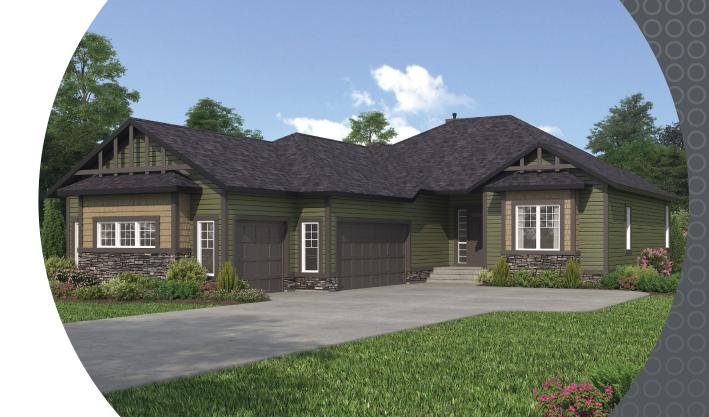

AT HOME

#### features

- Open Concept Living
- Central Kitchen Layout
- 11ft Ceilings in Great Room & Entry
- Side Drive Triple Car Garage
- Stainless Steel Appliance Package
- Quartz Countertops Throughout
- Generous Rear Deck

- Walk-in Kitchen Pantry
- Flex Room
- Mudroom w/ Laundry
- Fireplace in Great Room
- Comfortable WIC
- Spacious 5-piece Ensuite
- Oversized Windows

1,556 sq. ft.

bungalow

1 Bed

1.5 Bath