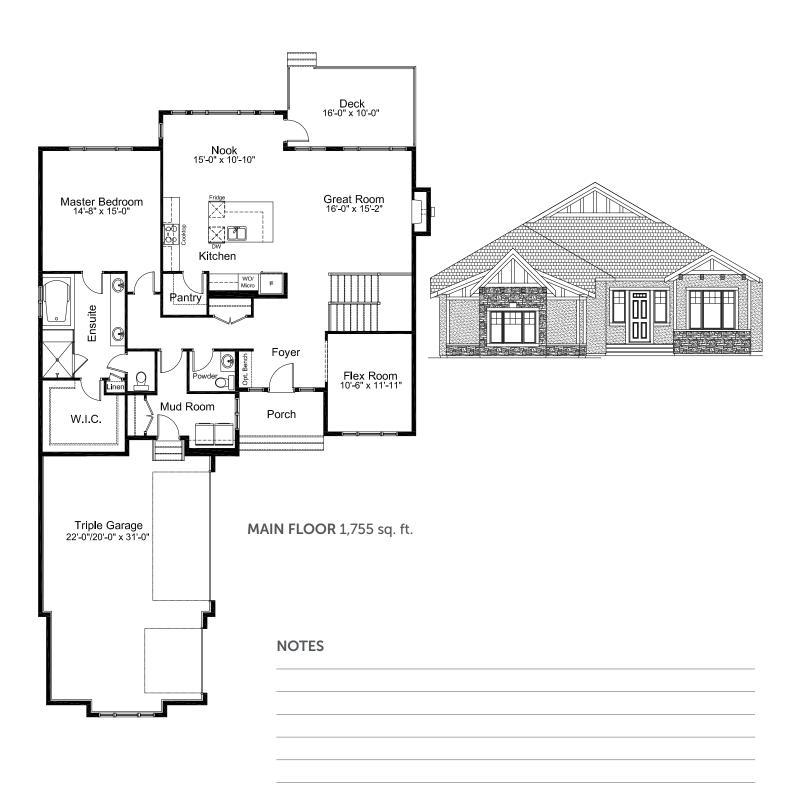

## 1,755 sq. ft.

## LANCASTER BUNGALOW 1 Bed | 1.5 Bath

- 1 Bedroom | 1.5 Bathrooms
- Mud Room

- Large Kitchen Island w/ Beverage Center Walk in Pantry
- Luxurious Ensuite Master Bedroom
- Massive Ensuite WIC
- Open Concept Living Space