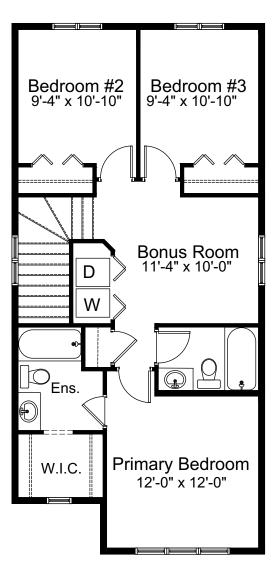

## features

- Open Concept Living
- Spacious Kitchen Layout
- Stainless Steel Appliance Package
- Quartz Countertops Throughout
- Upper Floor Bonus Room
- Upper Floor Laundry
- Triple Pane Windows

1,598 sq. ft.

## MAIN FLOOR 786 sq. ft.

UPPER FLOOR 812 sq. ft.

Edited: August 28, 2024

The builder reserves the right to modify or change plans, specifications, features and prices without notice. Materials may be substituted with equivalent or better at the builder's sole discretion. All dimensions and sizes are approximate and are based on architectural measurements. As reverse, mirrored and/or flipped plans occur throughout the building, please see architectural plans if material to your decision to purchase. Renderings, furnishings and equipment shown are an artist's conception and are intended as a general reference only. Please see disclosure statement for specific offering details. E. & O.E.