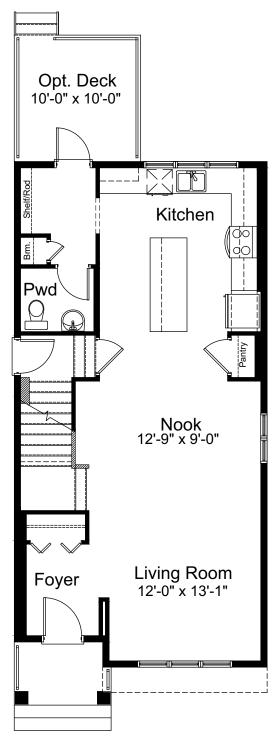

## features

- Open Concept Living
- Spacious Kitchen Layout
- Stainless Steel Appliance Package
- Quartz Countertops Throughout
- Upper Floor Bonus Room
- Upper Floor Laundry
- Triple Pane Windows

1,598 sq. ft.

## MAIN FLOOR 786 sq. ft.

UPPER FLOOR 812 sq. ft.

Edited: August 28, 2024

The builder reserves the right to modify or change plans, specifications, features and prices without notice. Materials may be substituted with equivalent or better at the builder's sole discretion. All dimensions and sizes are approximate and are based on architectural measurements. As reverse, mirrored and/or flipped plans occur throughout the building, please see architectural plans if material to your decision to purchase. Renderings, furnishings and equipment shown are an artist's conception and are intended as a general reference only. Please see disclosure statement for specific offering details. E. & O.E.