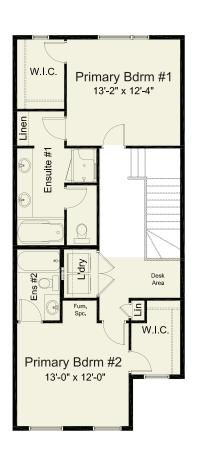

### **PRE-PLANNED OPTIONS**

Ensuite/WIC Laundry
Option

Double Primary Bedroom Option #1

w/ Expanded Grand Ensuite
Option (36" x 36" shower)

1500 - 150 9th avenue sw calgary ab t2p 3h9

info@allistongroup.ca | 403-217-9970 allistongroup.ca