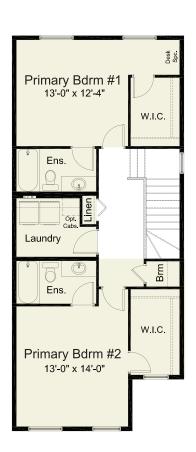

### **PRE-PLANNED OPTIONS**

Ensuite/WIC Laundry
Option

Double Primary Bedroom Option #1

w/ Expanded Grand Ensuite
Option (36" x 36" shower)

1500 - 150 9th avenue sw calgary ab t2p 3h9

info@allistongroup.ca | 403-217-9970 allistongroup.ca