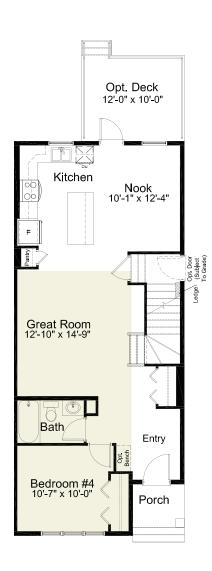

### **PRE-PLANNED OPTIONS**

Kitchen/Nook & Back Entrance Layout Option #2

4<sup>th</sup> Bedroom Layout Option