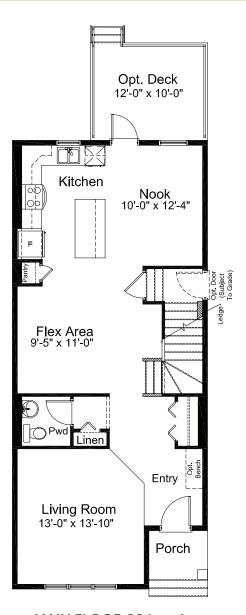

### CLAREMONT 3 Bed | 2.5 Bath

- Open Concept Living Area
- Main Floor Flex Area
- Luxury Vinyl Plank Flooring
- Luxury Vinyl Tile
- Stainless Steel Appliance Package
- Quartz Countertops Throughout
- Upper Floor Laundry
- Upper Floor Loft
- Triple Pane Windows