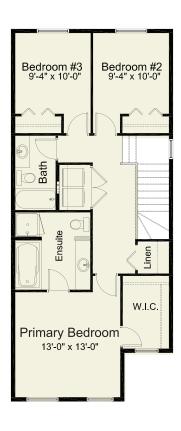

### **PRE-PLANNED OPTIONS**

Kitchen/Nook & Back Entrance Layout Option #2

4<sup>th</sup> Bedroom Layout Option