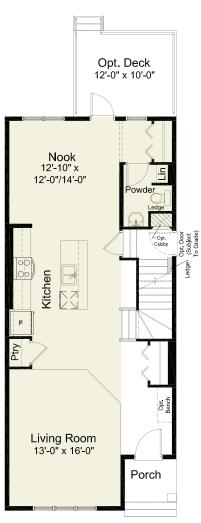

### **PRE-PLANNED OPTIONS**

Kitchen/Nook & Back Entrance Layout Option #2

4<sup>th</sup> Bedroom Layout Option