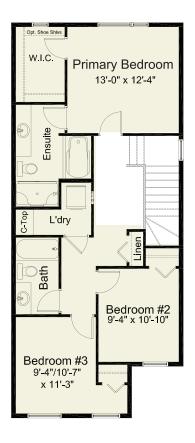

UPPER FLOOR 884 sq. ft.

### CLAREMONT 3 Bed | 2.5 Bath

- Open Concept Living Area
- Main Floor Flex Area
- Luxury Vinyl Plank Flooring
- Luxury Vinyl Tile
- Stainless Steel Appliance Package
- Quartz Countertops Throughout
- Upper Floor Laundry
- Upper Floor Loft
- Triple Pane Windows