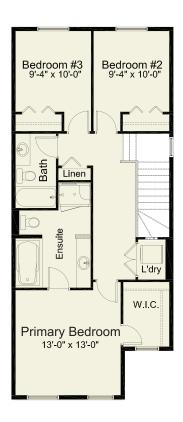

### CLAREMONT 3 Bed | 2.5 Bath

- Open Concept Living Area
- Main Floor Flex Area
- Luxury Vinyl Plank Flooring
- Luxury Vinyl Tile
- Stainless Steel Appliance Package
- Quartz Countertops Throughout
- Upper Floor Laundry
- Upper Floor Loft
- Triple Pane Windows

UPPER FLOOR 884 sq. ft.