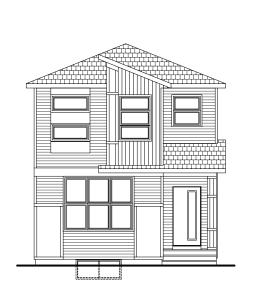

# **CLAREMONT**Single Family Laned Home

### CLAREMONT 3 Bed | 2.5 Bath

- Open Concept Living Area
- Main Floor Flex Area
- Luxury Vinyl Plank Flooring
- Luxury Vinyl Tile
- Stainless Steel Appliance Package
- Quartz Countertops Throughout
- Upper Floor Laundry
- Upper Floor Loft
- Triple Pane Windows