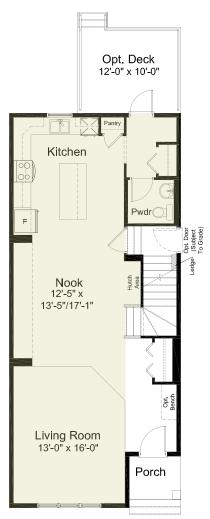

### **PRE-PLANNED OPTIONS**

Kitchen/Nook & Back Entrance Layout Option #2

4<sup>th</sup> Bedroom Layout Option