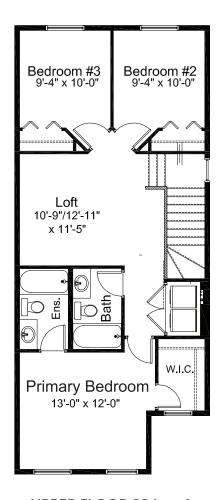

UPPER FLOOR 884 sq. ft.

### CLAREMONT 3 Bed | 2.5 Bath

- Open Concept Living Area
- Main Floor Flex Area
- Luxury Vinyl Plank Flooring
- Luxury Vinyl Tile
- Stainless Steel Appliance Package
- Quartz Countertops Throughout
- Upper Floor Laundry
- Upper Floor Loft
- Triple Pane Windows