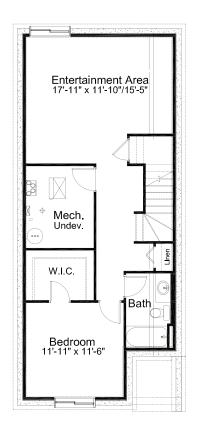

### **PRE-PLANNED OPTIONS**

Expanded Grand Ensuite Option (48"x36" shower)

Expanded Grand Ensuite Option (36"x36" shower) **Basement Development Option** 654 sq. ft. of developed area

| N | O | I | E2 |
|---|---|---|----|
|---|---|---|----|