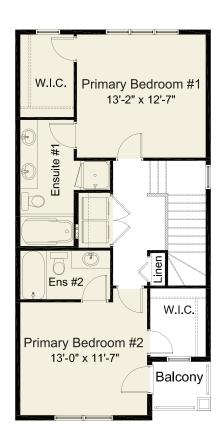

## pre-planned options

**EDISON** 

**Double Primary Bedroom Option**  Double Primary Bedroom w/ Expanded Grand Ensuite (36"x36" shower) **Basement Development Option** 544 sq. ft. of developed area