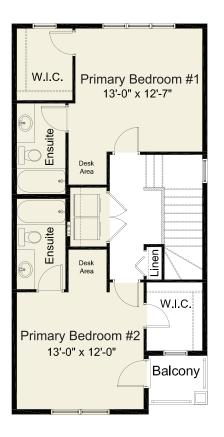

## pre-planned options

**EDISON** 

**Double Primary Bedroom Option**  Double Primary Bedroom w/ Expanded Grand Ensuite (36"x36" shower) **Basement Development Option** 544 sq. ft. of developed area