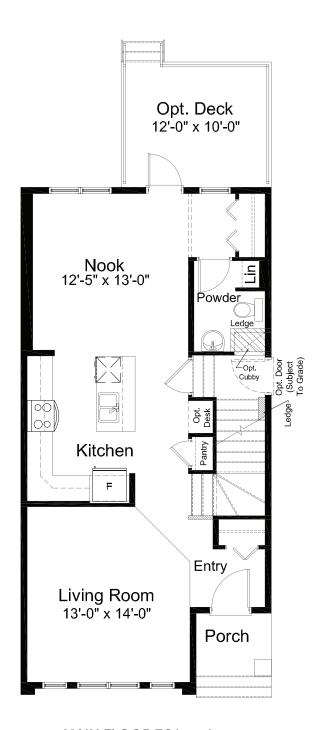

## standard plan

**EDISON** 

MAIN FLOOR 764 sq. ft.

MODERN ELEVATION

UPPER FLOOR 764 sq. ft.

**EDISON** 