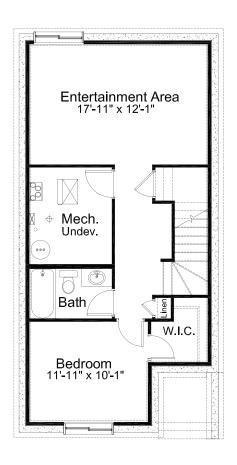

## pre-planned options

**EDISON** 

**Double Primary Bedroom Option**  Double Primary Bedroom w/ Expanded Grand Ensuite (36"x36" shower) **Basement Development Option** 544 sq. ft. of developed area