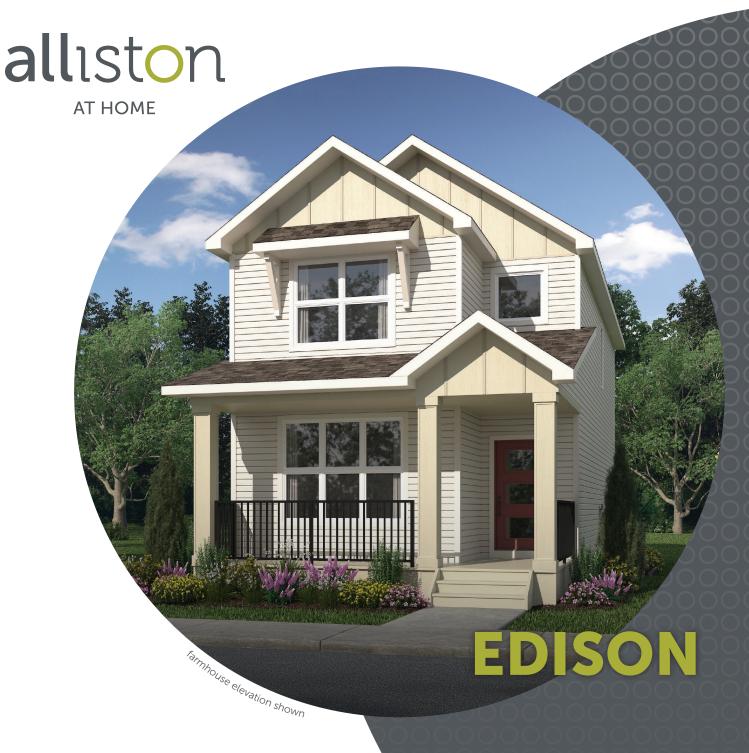

## features

- Central Kitchen Layout
- Quartz Countertops Throughout
- Stainless Steel Appliance Package
- Upper Floor Laundry

- Luxury Vinyl Plank Flooring
- Luxury Vinyl Tile
- Balcony off Primary Bedroom
- Triple Pane Windows

1,528 sq. ft.

3 Bed

2.5 Bath



## standard plan

**EDISON** 



MAIN FLOOR 764 sq. ft.



MODERN ELEVATION



UPPER FLOOR 764 sq. ft.

**EDISON** 

## pre-planned options



**Kitchen Layout Option #1** 

**Kitchen Layout Option #2** 

Kitchen/Nook & Back Entrance Layout Option



## pre-planned options



**EDISON** 





**Double Primary Bedroom Option**  Double Primary Bedroom w/ Expanded Grand Ensuite (36"x36" shower) **Basement Development Option** 544 sq. ft. of developed area