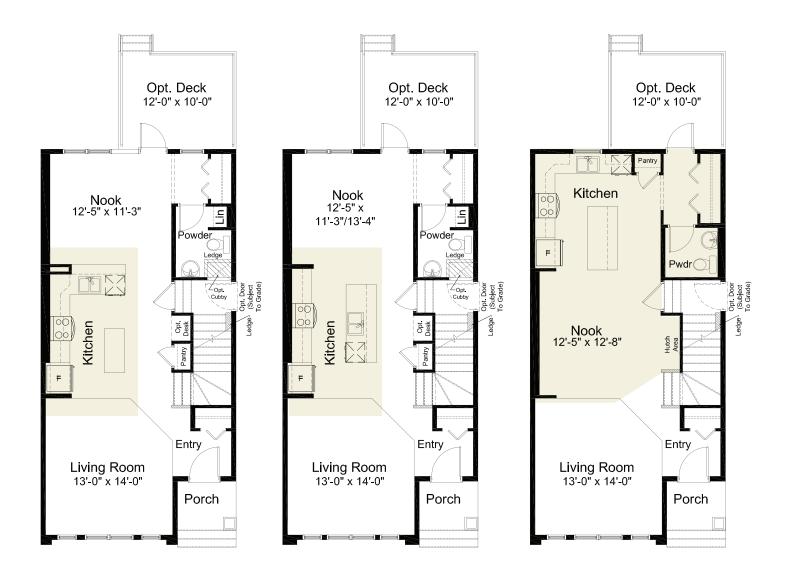

## pre-planned options

**Kitchen Layout Option #1** 

**Kitchen Layout Option #2** 

Kitchen/Nook & Back Entrance Layout Option