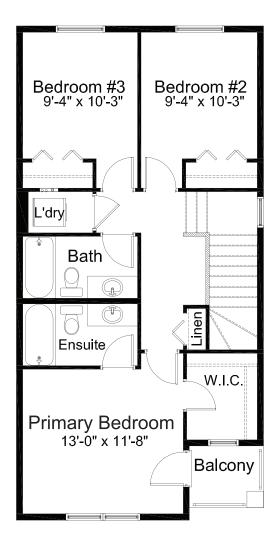

## features

- Central Kitchen Layout
- Quartz Countertops Throughout
- Stainless Steel Appliance Package
- Upper Floor Laundry

- Luxury Vinyl Plank Flooring
- Luxury Vinyl Tile
- Balcony off Primary Bedroom
- Triple Pane Windows

1,528 sq. ft.

3 Bed

2.5 Bath