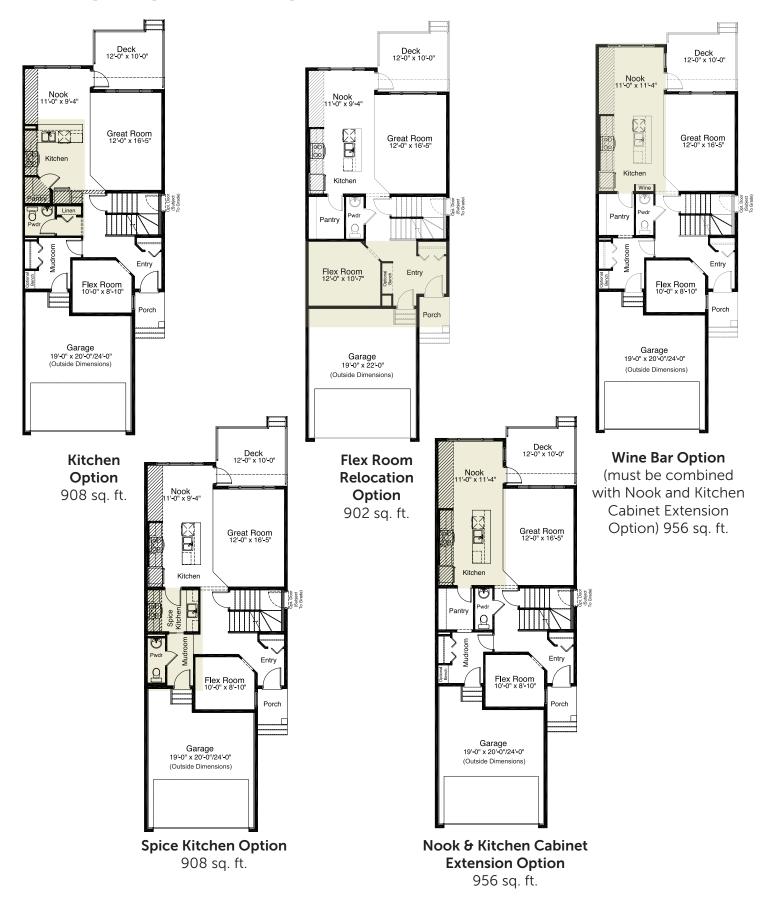

#### pre-planned options

all

### pre-planned options

Primary Bedroom Extension & Central Loft Option w/ Added Linen & Entertainment Centre (must be combined with Main Floor Laundry Option) 1,193 sq. ft.

Primary Bedroom Extension & Central Loft Option (must be combined with Main Floor Laundry Option) 1,193 sq. ft.

**Ensuite Spa Option** (must be combined with Primary Bedroom Extension & Central Loft Option. Must be combined with Main Floor Laundry Option) 1,193 sq. ft.

Primary Bedroom Extension & Central Loft Option 1,193 sq. ft.

Primary Bedroom Extension & Central Loft w/ 4th Bedroom Option 1,231 sq. ft.

more options

#### pre-planned options

Craftsman #1

Craftsman #2

Prairie #1

Prairie #2

Farmhouse #1

Farmhouse #2