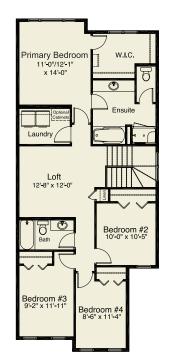

Primary Bedroom Extension & Central Loft w/ 4th Bedroom Option 1,231 sq. ft.

more options