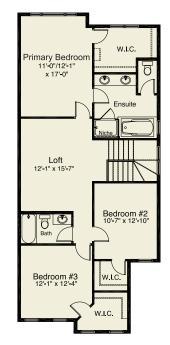

### pre-planned options

Primary Bedroom Extension & Central Loft Option w/ Added Linen & Entertainment Centre (must be combined with Main Floor Laundry Option) 1,193 sq. ft.

Primary Bedroom Extension & Central Loft Option (must be combined with Main Floor Laundry Option) 1,193 sq. ft.