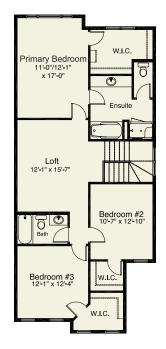

### pre-planned options

Primary Bedroom Extension & Central Loft Option w/ Added Linen & Entertainment Centre (must be combined with Main Floor Laundry Option) 1,193 sq. ft.

Primary Bedroom Extension & Central Loft Option (must be combined with Main Floor Laundry Option) 1,193 sq. ft.

**Ensuite Spa Option** (must be combined with Primary Bedroom Extension & Central Loft Option. Must be combined with Main Floor Laundry Option) 1,193 sq. ft.

Primary Bedroom Extension & Central Loft Option 1,193 sq. ft.