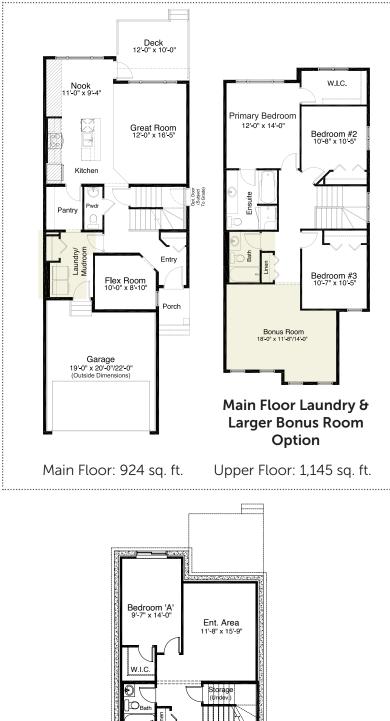

# alliston

MAIN FLOOR 908 sq. ft.

## W.I.C. Primary Bedroom 12'-1" x 12'-6" Bedroom #2 10'-7" x 10'-5" Bath Laundry Bedroom #3 10'-7" x 10'-5" Bedroom #3 10'-7" x 10'-5"

UPPER FLOOR 1,145 sq. ft.

HENSHAW

2,053 sq. ft. 3 Bed 2.5 Bath

**CRAFTSMAN #1 ELEVATION** 

features

- Open Concept Living Area
- Walk-thru Kitchen Pantry
- Luxury Vinyl Plank Flooring

- Stainless Steel Appliance Package
- Quartz Countertops Throughout
- Upper Floor Laundry
- Upper Bonus Room
- Main Floor Flex Room
- Attached Double Car Garage
- Rear Deck
- Triple Pane Windows