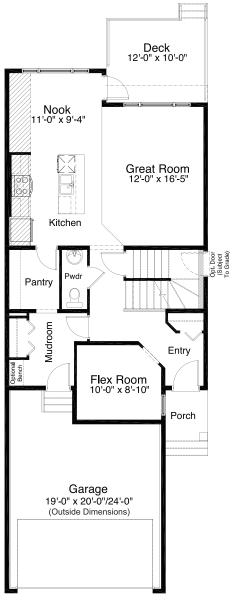

# alliston

MAIN FLOOR 908 sq. ft.

features

- Open Concept Living Area
- Walk-thru Kitchen Pantry
- Luxury Vinyl Plank Flooring

- Stainless Steel Appliance Package
- Quartz Countertops Throughout
- Upper Floor Laundry
- Upper Bonus Room
- Main Floor Flex Room
- Attached Double Car Garage
- Rear Deck
- Triple Pane Windows