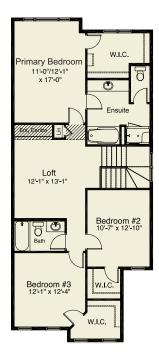

## W.I.C. Primary Bedroom 12'-1" x 12'-6" Bedroom #2 10'-7" x 10'-5" Bath Laundry Bedroom #3 10'-7" x 10'-5" Bedroom #3 10'-7" x 10'-5"

UPPER FLOOR 1,145 sq. ft.

HENSHAW

2,053 sq. ft. 3 Bed 2.5 Bath

**CRAFTSMAN #1 ELEVATION** 