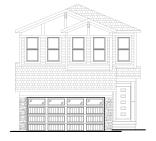

## W.I.C. Primary Bedroom 12'-1" x 12'-6" Bedroom #2 10'-7" x 10'-5" Bath Laundry Bedroom #3 10'-7" x 10'-5" Bedroom #3 10'-7" x 10'-5"

UPPER FLOOR 1,145 sq. ft.

HENSHAW

2,053 sq. ft. 3 Bed 2.5 Bath

**CRAFTSMAN #1 ELEVATION** 

#### pre-planned options

Craftsman #1

Craftsman #2

Prairie #1

Prairie #2

Farmhouse #1

Farmhouse #2