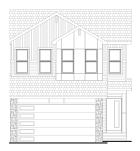

# alliston

MAIN FLOOR 908 sq. ft.

## W.I.C. Primary Bedroom 12'-1" x 12'-6" Bedroom #2 10'-7" x 10'-5" Bath Laundry Bedroom #3 10'-7" x 10'-5" Bedroom #3 10'-7" x 10'-5"

UPPER FLOOR 1,145 sq. ft.

HENSHAW

2,053 sq. ft. 3 Bed 2.5 Bath

**CRAFTSMAN #1 ELEVATION** 