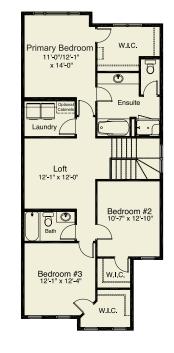

**Ensuite Spa Option** (must be combined with Primary Bedroom Extension & Central Loft Option. Must be combined with Main Floor Laundry Option) 1,193 sq. ft.

Primary Bedroom Extension & Central Loft Option 1,193 sq. ft.