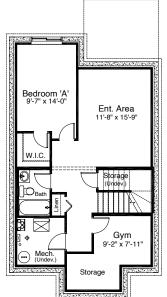

231 sq. ft.

more options

#### pre-planned options





Craftsman #1

Craftsman #2



Prairie #1

Prairie #2





Farmhouse #1

Farmhouse #2





#### Edited: January 10, 2024

The builder reserves the right to modify or change plans, specifications, features and prices without notice. Materials may be substituted with equivalent or better at the builder's sole discretion. All dimensions and sizes are approximate and are based on architectural measurements. As reverse, mirrored and/or flipped plans occur throughout the building, please see architectural plans if material to your decision to purchase. Renderings, furnishings and equipment shown are an artist's conception and are intended as a general reference only. Please see disclosure statement for specific offering details. E. & O.E.



**Basement Development Option** 665 sq. ft. of developed area