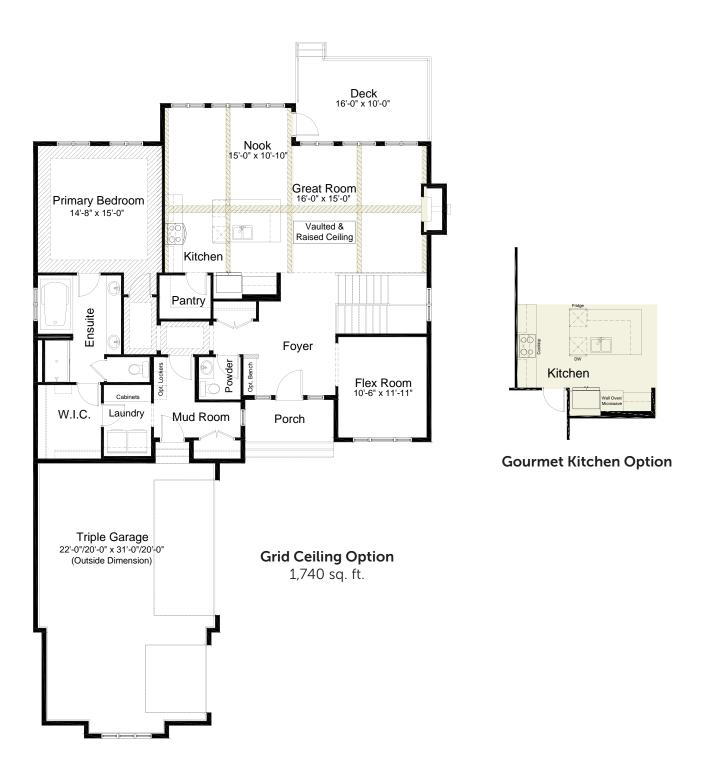

# alliston

### features

- Open Concept Living
- Central Kitchen Layout
- Vaulted Ceilings in Great Room
- Side Drive Triple Car Garage
- Fireplace in Great Room
- Walk-in Kitchen Pantry
- Stainless Steel Appliance Package

- Flex Room
- Rear Deck
- Oversized Windows
- Spacious 5-piece Ensuite
- Quartz Countertops Throughout
- Oversized Primary WIC w/ Laundry

1,740 sq. ft. 1 Bed

1.5 Bath

bungalow

## CIMARROI



LANCASTERII

#### standard plan

all



#### pre-planned options

all



more options

 $\rightarrow$ 

#### pre-planned options



Spa Option #1





2 Bedroom Basement Development Option 1,086 sq. ft. of developed area

Edited: January 12, 2024

The builder reserves the right to modify or change plans, specifications, features and prices without notice. Materials may be substituted with equivalent or better at the builder's sole discretion. All dimensions and sizes are approximate and are based on architectural measurements. As reverse, mirrored and/or flipped plans occur throughout the building, please see architectural plans if material to your decision to purchase. Renderings, furnishings and equipment shown are an artist's conception and are intended as a general reference only. Please see disclosure statement for specific offering details. E. & O.E.