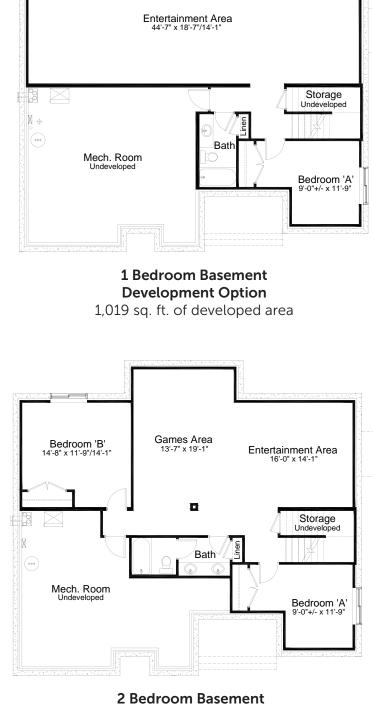

#### pre-planned options

Spa Option #1

2 Bedroom Basement Development Option 1,086 sq. ft. of developed area

Edited: January 12, 2024

The builder reserves the right to modify or change plans, specifications, features and prices without notice. Materials may be substituted with equivalent or better at the builder's sole discretion. All dimensions and sizes are approximate and are based on architectural measurements. As reverse, mirrored and/or flipped plans occur throughout the building, please see architectural plans if material to your decision to purchase. Renderings, furnishings and equipment shown are an artist's conception and are intended as a general reference only. Please see disclosure statement for specific offering details. E. & O.E.