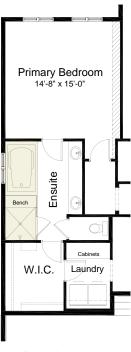

#### pre-planned options

Spa Option #1

2 Bedroom Basement Development Option 1,086 sq. ft. of developed area

Edited: January 12, 2024

The builder reserves the right to modify or change plans, specifications, features and prices without notice. Materials may be substituted with equivalent or better at the builder's sole discretion. All dimensions and sizes are approximate and are based on architectural measurements. As reverse, mirrored and/or flipped plans occur throughout the building, please see architectural plans if material to your decision to purchase. Renderings, furnishings and equipment shown are an artist's conception and are intended as a general reference only. Please see disclosure statement for specific offering details. E. & O.E.