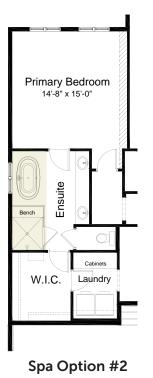

#### pre-planned options

Spa Option #1

2 Bedroom Basement Development Option 1,086 sq. ft. of developed area

Edited: January 12, 2024

The builder reserves the right to modify or change plans, specifications, features and prices without notice. Materials may be substituted with equivalent or better at the builder's sole discretion. All dimensions and sizes are approximate and are based on architectural measurements. As reverse, mirrored and/or flipped plans occur throughout the building, please see architectural plans if material to your decision to purchase. Renderings, furnishings and equipment shown are an artist's conception and are intended as a general reference only. Please see disclosure statement for specific offering details. E. & O.E.