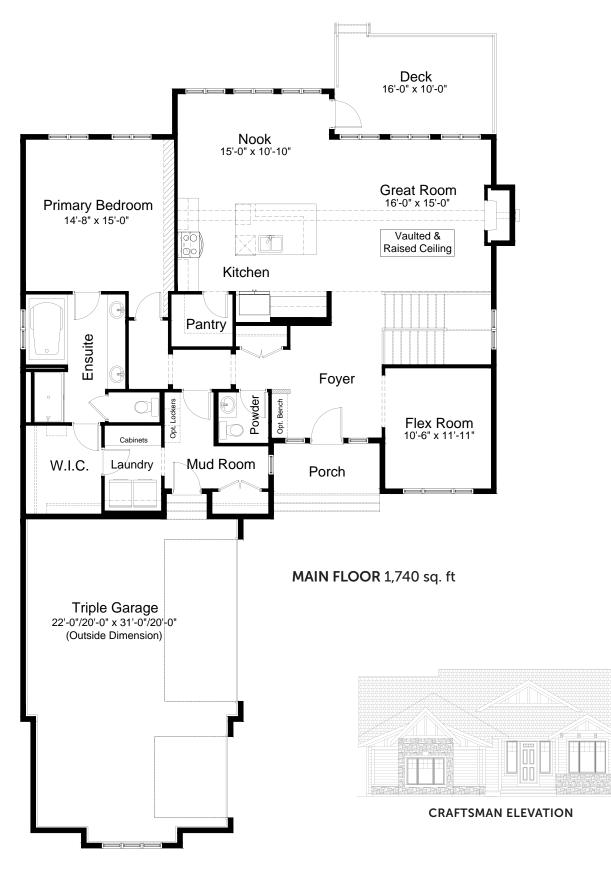

# alliston

### features

- Open Concept Living
- Central Kitchen Layout
- Vaulted Ceilings in Great Room
- Side Drive Triple Car Garage
- Fireplace in Great Room
- Walk-in Kitchen Pantry
- Stainless Steel Appliance Package

- Flex Room
- Rear Deck
- Oversized Windows
- Spacious 5-piece Ensuite
- Quartz Countertops Throughout
- Oversized Primary WIC w/ Laundry

1,740 sq. ft. 1 Bed

1.5 Bath

bungalow

#### standard plan

all