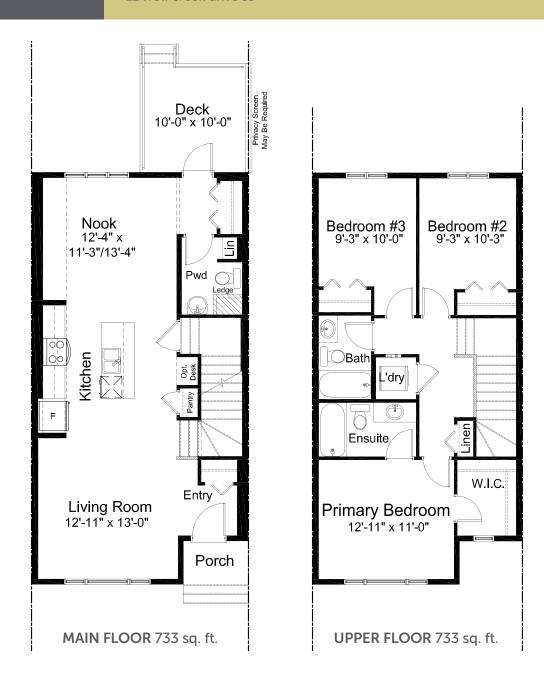

BRYANT Street Towns 1,466 sq. ft.

### **BRYANT**

# 3 Bed | 2.5 Bath

- Open Concept Living Area
- Private Powder Room
- Upper Floor Laundry
- Spacious Primary Walk In Closet
- Detached Double Car Garage
- Stainless Steel Appliance Package
- Quartz Countertops Throughout
- Rear Deck

- Fully Fenced and Landscaped
- Luxury Vinyl Plank Flooring
- Luxury Vinyl Tile
- NO CONDO FEES!

1500 - 150 9th avenue sw calgary ab t2p 3h9

info@allistongroup.ca | 403-217-9970 allistongroup.ca

wolf willow show home 11 wolf creek drive se