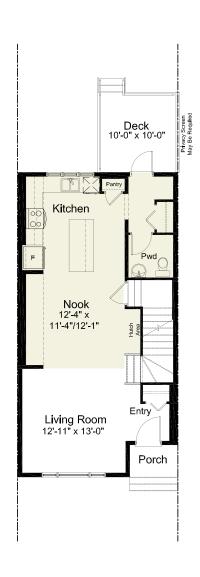

## **PRE-PLANNED OPTIONS**

Kitchen Layout Option #1

Kitchen/Nook & Back Entrance Layout Option

Basement
Development Option
558 sq. ft. of developed area