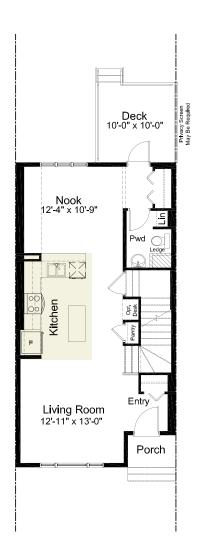

## **PRE-PLANNED OPTIONS**

Kitchen Layout Option #1

Kitchen/Nook & Back Entrance Layout Option

Basement
Development Option
558 sq. ft. of developed area