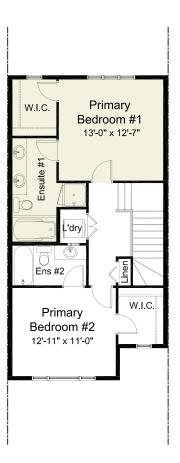

## **PRE-PLANNED OPTIONS**

2 Bedroom w/ Loft Option

Double Primary Bedroom Option

Double Primary Bedroom w/ Expanded Grand Ensuite Option (36" x 36" Shower)