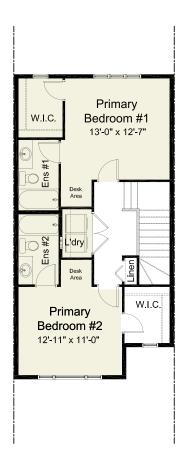

## **PRE-PLANNED OPTIONS**

2 Bedroom w/ Loft Option

Double Primary Bedroom Option

Double Primary Bedroom w/ Expanded Grand Ensuite Option (36" x 36" Shower)