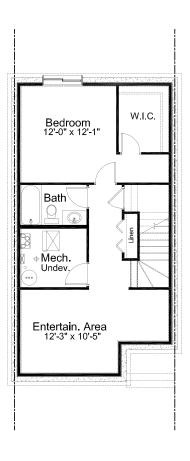

## **PRE-PLANNED OPTIONS**

Kitchen Layout Option #1

Kitchen/Nook & Back Entrance Layout Option

Basement
Development Option
558 sq. ft. of developed area