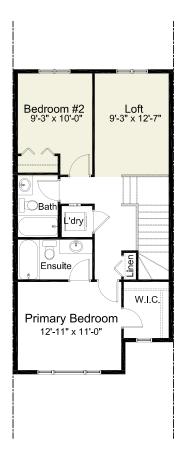

## **PRE-PLANNED OPTIONS**

2 Bedroom w/ Loft Option

Double Primary Bedroom Option

Double Primary Bedroom w/ Expanded Grand Ensuite Option (36" x 36" Shower)