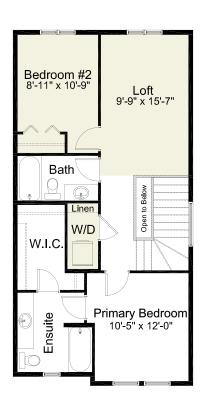

### **PRE-PLANNED OPTIONS**

Dual Primary Bedroom Option

2 Bedroom w/ Loft Option

3 Bedroom w/ Loft Option