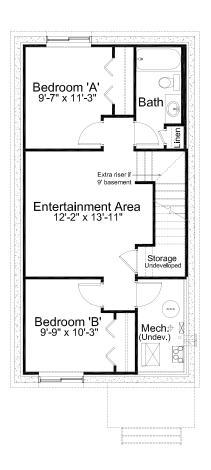

### PRE-PLANNED OPTIONS

Kitchen/Nook & Back Entrance Layout Option

Basement
Development Option
411 sq. ft. of developed area

Basement
Development Option #2
\*only available w/ porch elevation\*
546 sq. ft. of developed area