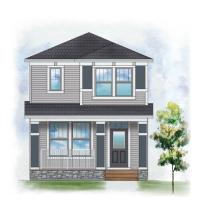

# TRIBECA Single Family Laned Home

1,540 sq. ft.

#### **TRIBECA**

### 3 Bed | 2.5 Bath

- Open Concept Living Area
- Rear Kitchen Layout
- Luxury Vinyl Plank Flooring
- Luxury Vinyl Tile

- Stainless Steel Appliance Package
- Quartz Countertops Throughout
- Open to Above/Below Staircase
- Spacious Primary Bedroom WIC
- Primary Bedroom Ensuite
- Verandah or Porch in Front Entry
- Upper Floor Washer & Dryer
- Upper Floor Tech Area

## TRIBECA

Single Family Laned Home

403-338-7965

Prairie w/ Verandah

Prairie w/ Porch

MAIN FLOOR 770 sq. ft.

UPPER FLOOR 770 sq. ft.