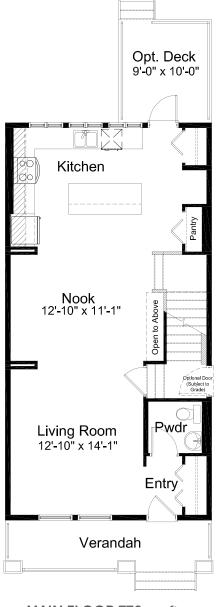

## TRIBECA

Single Family Laned Home

403-338-7965

Prairie w/ Verandah

Prairie w/ Porch

MAIN FLOOR 770 sq. ft.

UPPER FLOOR 770 sq. ft.