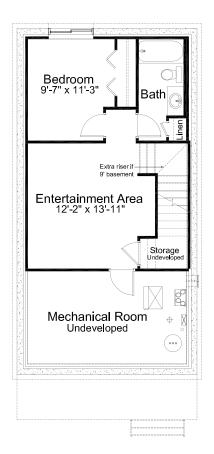

### PRE-PLANNED OPTIONS

Kitchen/Nook & Back Entrance Layout Option

Basement
Development Option
411 sq. ft. of developed area

Basement
Development Option #2
\*only available w/ porch elevation\*
546 sq. ft. of developed area