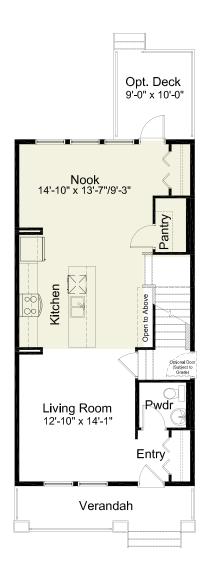

## TRIBECA

Single Family Laned Home

403-338-7965

Prairie w/ Verandah

Prairie w/ Porch

MAIN FLOOR 770 sq. ft.

UPPER FLOOR 770 sq. ft.

### 3 Bed | 2.5 Bath

- Open Concept Living Area
- Rear Kitchen Layout
- Luxury Vinyl Plank Flooring
- Luxury Vinyl Tile

- Stainless Steel Appliance Package
- Quartz Countertops Throughout
- Open to Above/Below Staircase
- Spacious Primary Bedroom WIC
- Primary Bedroom Ensuite
- Verandah or Porch in Front Entry
- Upper Floor Washer & Dryer
- Upper Floor Tech Area