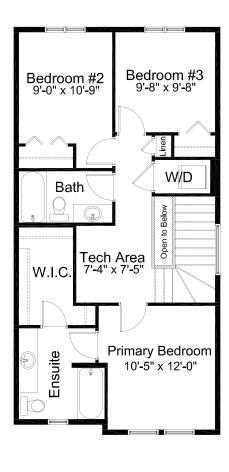

## TRIBECA

Single Family Laned Home

403-338-7965

Prairie w/ Verandah

Prairie w/ Porch

MAIN FLOOR 770 sq. ft.

UPPER FLOOR 770 sq. ft.