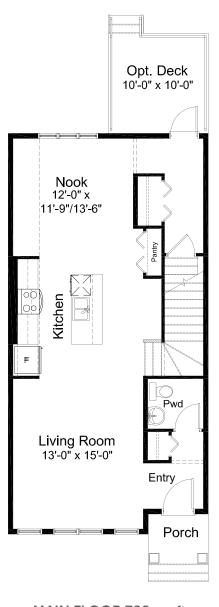

MAIN FLOOR 788 sq. ft.

UPPER FLOOR 788 sq. ft.

| N | ) I | <b>ES</b> |
|---|-----|-----------|
|---|-----|-----------|

Edited: January 31, 2023

The builder reserves the right to modify or change plans, specifications, features and prices without notice. Materials may be substituted with equivalent or better at the builder's sole discretion. All dimensions and sizes are approximate and are based on architectural measurements. As reverse, mirrored and/or flipped plans occur throughout the building, please see architectural plans if material to your decision to purchase. Renderings, furnishings and equipment shown are an artist's conception and are intended as a general reference only. Please see disclosure statement for specific offering details. E. & O.E.