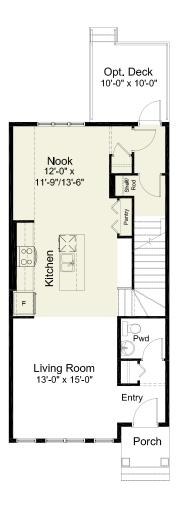

### **PRE-PLANNED OPTIONS**

Kitchen/Nook & Back Entrance Layout Option

Kitchen Layout Option #1

Separate Entrance from the Back Option