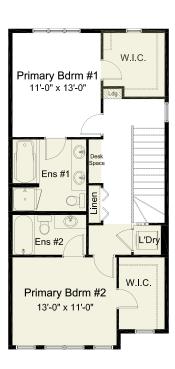

### **PRE-PLANNED OPTIONS**

Basement
Development Option
598 sq. ft. of
developed area

2 Bedroom w/ Loft Option Dual Primary Bedroom Option Dual Primary Bedroom w/ Expanded Grand Ensuite Option (36" x 36" Shower)