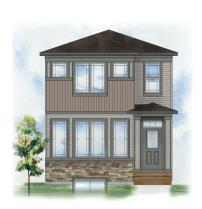

# WINDSOR Single Family Laned Home

1,576 sq. ft.

### 3 Bed | 2.5 Bath

- Open Concept Living Space
- Luxury Vinyl Plank Flooring
- Luxurv Vinvl Til
- Central Kitchen Layout
- Quartz Countertops Throughout
- Stainless Steel Appliance Package
- Private Front Entry Powder Room
- Upper Floor Laundry
- Private Primary Bed Ensuite
- Spacious Primary WIC
- Front Porch

1500 - 150 9th avenue sw calgary ab t2p 3h9

info@allistongroup.ca | 403-217-9970 allistongroup.ca

cornerbrook show homes 3693 & 3695 cornerstone blvd ne WINDSOR
Single Family Laned Home

403-338-7965

Prairie w/ Porch