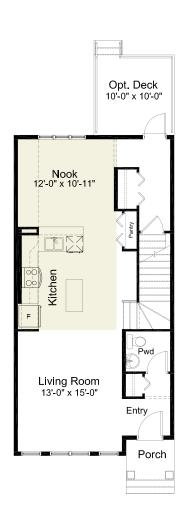

### **PRE-PLANNED OPTIONS**

Kitchen/Nook & Back Entrance Layout Option

Kitchen Layout Option #1

Separate Entrance from the Back Option