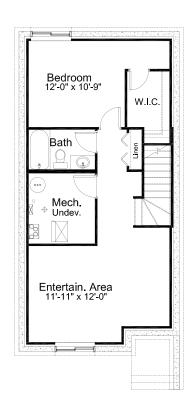

### **PRE-PLANNED OPTIONS**

Basement
Development Option
598 sq. ft. of
developed area

2 Bedroom w/ Loft Option Dual Primary Bedroom Option Dual Primary Bedroom w/ Expanded Grand Ensuite Option (36" x 36" Shower)