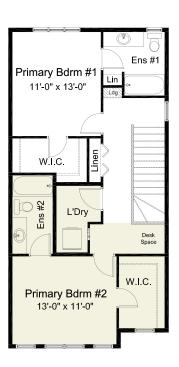

MAIN FLOOR 788 sq. ft.

UPPER FLOOR 788 sq. ft.

| N | ) I | <b>ES</b> |
|---|-----|-----------|
|---|-----|-----------|

Edited: January 31, 2023

The builder reserves the right to modify or change plans, specifications, features and prices without notice. Materials may be substituted with equivalent or better at the builder's sole discretion. All dimensions and sizes are approximate and are based on architectural measurements. As reverse, mirrored and/or flipped plans occur throughout the building, please see architectural plans if material to your decision to purchase. Renderings, furnishings and equipment shown are an artist's conception and are intended as a general reference only. Please see disclosure statement for specific offering details. E. & O.E.