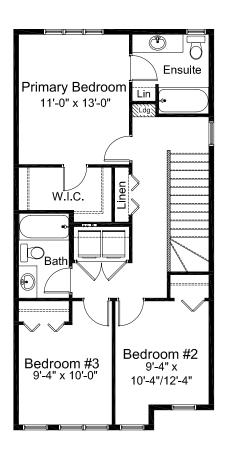

MAIN FLOOR 788 sq. ft.

UPPER FLOOR 788 sq. ft.

| N | ) I | <b>ES</b> |
|---|-----|-----------|
|---|-----|-----------|

Edited: January 31, 2023

The builder reserves the right to modify or change plans, specifications, features and prices without notice. Materials may be substituted with equivalent or better at the builder's sole discretion. All dimensions and sizes are approximate and are based on architectural measurements. As reverse, mirrored and/or flipped plans occur throughout the building, please see architectural plans if material to your decision to purchase. Renderings, furnishings and equipment shown are an artist's conception and are intended as a general reference only. Please see disclosure statement for specific offering details. E. & O.E.