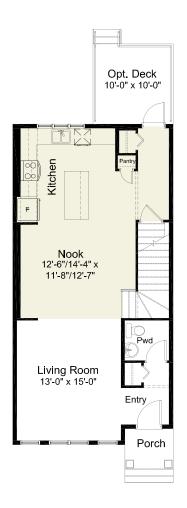

### **PRE-PLANNED OPTIONS**

Kitchen/Nook & Back Entrance Layout Option

Kitchen Layout Option #1

Separate Entrance from the Back Option