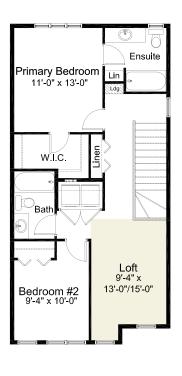

### **PRE-PLANNED OPTIONS**

Basement
Development Option
598 sq. ft. of
developed area

2 Bedroom w/ Loft Option Dual Primary Bedroom Option Dual Primary Bedroom w/ Expanded Grand Ensuite Option (36" x 36" Shower)