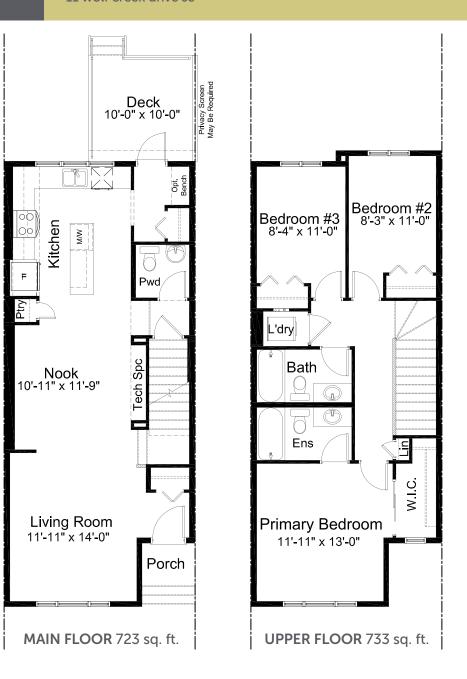

# 1,456 sq. ft.

#### 3 Bed | 2.5 Bath

- Open Concept Living Area
- Private Powder Room
- Upper Floor Laundry
- Spacious Primary Walk In Closet
- Detached Double Car Garage
- Stainless Steel Appliance Package
- Quartz Countertops Throughout
- Rear Deck

- Fully Fenced and Landscaped
- Luxury Vinyi Plar
- NO CONDO FEES!
- NO CONDO FEES!

better spaces. better living.

1500 - 150 9th avenue sw calgary ab t2p 3h9

info@allistongroup.ca | 403-217-9970 allistongroup.ca

1,456 sq. ft.

FRANKLIN Street Towns 1,456 sq. ft.