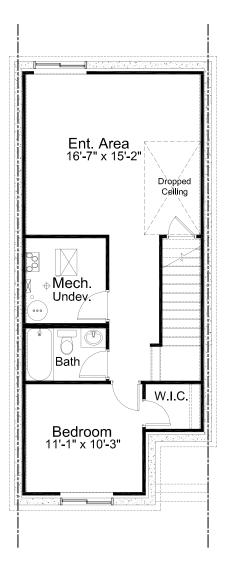

## **PRE-PLANNED OPTIONS**

Basement Development Option 551 sq. ft. of developed area

Edited: January 30, 2023

The builder's solve the right to modify or change plans, specifications, features and prices without notice. Materials may be substituted with equivalent or better at the builder's sole discretion. All dimensions and sizes are approximate and are based on architectural measurements. As reverse, mirrored and/or flipped plans occur throughout the building, please see architectural plans if material to your decision to purchase. Renderings, furnishings and equipment shown are an artist's conception and are intended as a general reference only. Please see disclosure statement for specific offering details. E. & O.E.