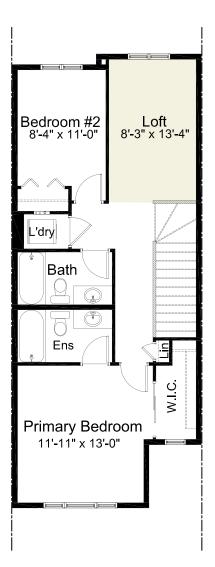

## **PRE-PLANNED OPTIONS**

Primary Bedroom #2 11'-11" x 13'-0"

Primary

Bedroom #1

11'-8" x

12'-4"/13'-4"

W.I.C.

Ens #1

2 Bedroom w/ Loft Option

**Double Primary Bedroom Option** 

Edited: January 30, 2023

The builder reserves the right to modify or change plans, specifications, features and prices without notice. Materials may be substituted with equivalent or better at the builder's sole discretion. All dimensions and sizes are approximate and are based on architectural measurements. As reverse, mirrored and/or flipped plans occur throughout the building, please see architectural plans if material to your decision to purchase. Renderings, furnishings and equipment shown are an artist's conception and are intended as a general reference only. Please see disclosure statement for specific offering details. E. & O.E.