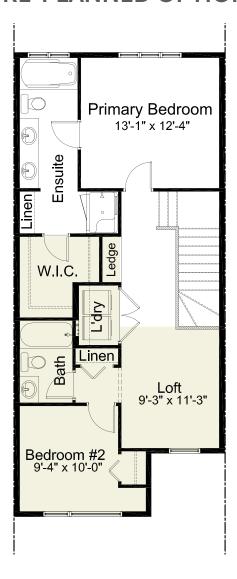

R 835 sq. ft.

#### **NOTES**

Edited: January 30, 2023

The builder reserves the right to modify or change plans, specifications, features and prices without notice. Materials may be substituted with equivalent or better at the builder's sole discretion. All dimensions and sizes are approximate and are based on architectural measurements. As reverse, mirrored and/or flipped plans occur throughout the building, please see architectural plans if material to your decision to purchase. Renderings, furnishings and equipment shown are an artist's conception and are intended as a general reference only. Please see disclosure statement for specific offering details. E. & O.E.





## **PRE-PLANNED OPTIONS**



Basement Development Option 495 sq. ft. of developed area





## PRE-PLANNED OPTIONS



2 Bedroom w/ Loft Option