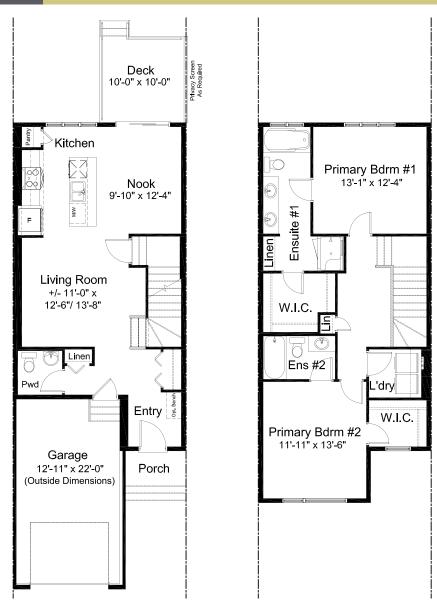

# NEVADA Street Towns

1,518 sq. ft.

## 2 Bed | 2.5 Bath

- Open Concept Living Area
- Dual Primary Bedrooms
- Upper Floor Laundry
- Spacious Primary Walk In Closet
- Attached Single Car Garage
- Stainless Steel Appliance Package
- Quartz Countertops Throughout
- Rear Deck

- Fully Fenced and Landscaped
- Luxury Vinyl Plank Flooring
- Luxury Vinyl Tile
- NO CONDO FEES!

1500 - 150 9th avenue sw calgary ab t2p 3h9

info@allistongroup.ca | 403-217-9970 allistongroup.ca

wolf willow show home 11 wolf creek drive se

MAIN FLOOR 683 sq. ft.

UPPER FLOOR 835 sq. ft.