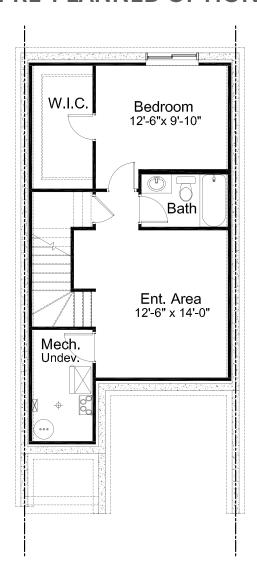

## **PRE-PLANNED OPTIONS**

Basement Development Option 495 sq. ft. of developed area