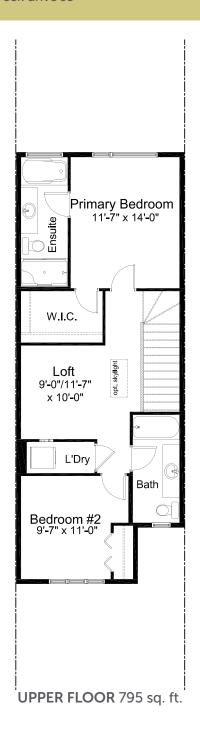

## KINGSLEY II Street Towns

1,438 sq. ft.

## KINGSLEY II 2 Bed | 2.5 Bath

- Open Concept Living Area
- Private Powder Room
- Upper Floor Laundry
- Spacious Primary Walk In Closet
- Front Attached Single Car Garage
- Stainless Steel Appliance Package
- Quartz Countertops Throughout
- Rear Deck

- Fully Fenced and Landscaped
- Luxury Vinyl Plank Flooring
- Luxury Vinyl Tile
- NO CONDO FEES!

1500 - 150 9th avenue sw calgary ab t2p 3h9

info@allistongroup.ca | 403-217-9970 allistongroup.ca

KINGSLEY II
Street Towns