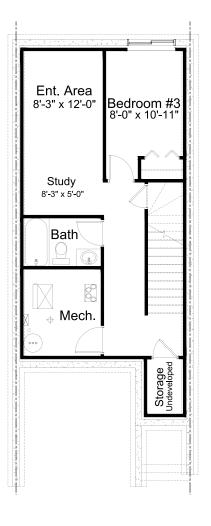

wolf willow show home 11 wolf creek drive se

Basement
Development Option
431 sq. ft. of developed area