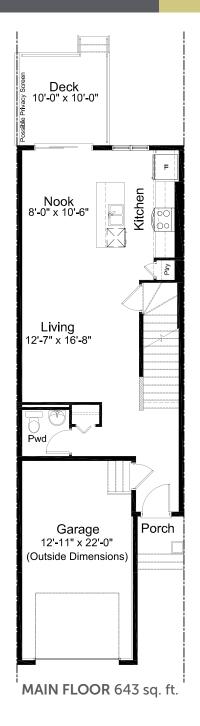

## KINGSLEY II Street Towns

1,438 sq. ft.

## KINGSLEY II 2 Bed | 2.5 Bath

- Open Concept Living Area
- Private Powder Room
- Upper Floor Laundry
- Spacious Primary Walk In Closet
- Front Attached Single Car Garage
- Stainless Steel Appliance Package
- Quartz Countertops Throughout
- Rear Deck

- Fully Fenced and Landscaped
- Luxury Vinyl Plank Flooring
- Luxury Vinyl Tile
- NO CONDO FEES!

1500 - 150 9th avenue sw calgary ab t2p 3h9

info@allistongroup.ca | 403-217-9970 allistongroup.ca

KINGSLEY II
Street Towns