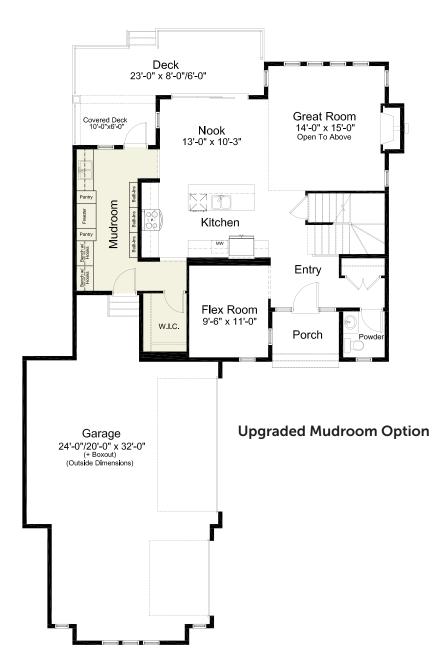

## pre-planned options

**Gourmet Kitchen Option** 

1 Bedroom Basement **Development Option** 

718 sq. ft. of developed area

2 Bedroom Basement **Development Option** 

718 sq. ft. of developed area