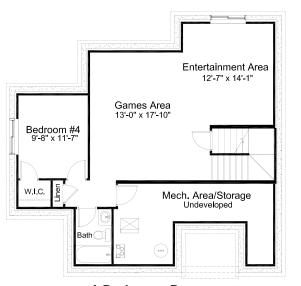

## pre-planned options

**Gourmet Kitchen Option** 

1 Bedroom Basement **Development Option** 

718 sq. ft. of developed area

2 Bedroom Basement **Development Option** 

718 sq. ft. of developed area