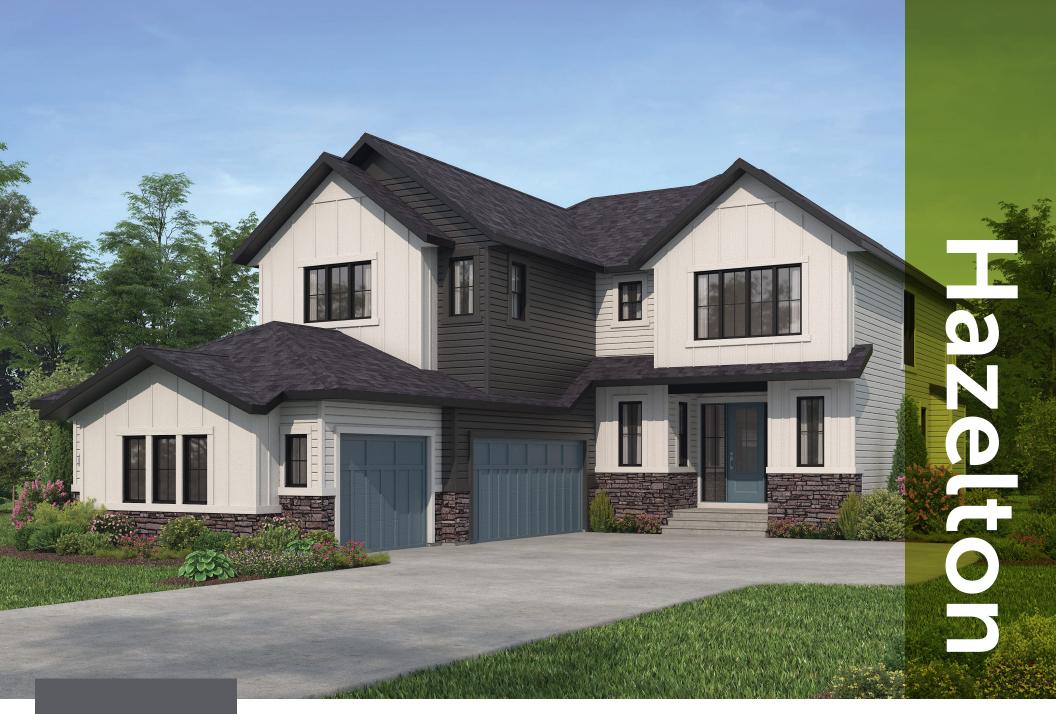

3 Bed | 2.5 Bath | 2,457 sq. ft.

587-757-8503 cimarron@allistongroup.ca

allistongroup.ca

- Open Concept Living
- Open to Above Great Room
- Side Drive Triple Car Garage
- Central Kitchen Layout
- Walk-in Kitchen Pantry
- Fireplace in Great Room
- Oversized Mudroom
- Main Floor Flex Room
- Upper Floor Bonus Room
- Stainless Steel Appliance Package
- Quartz Countertops Throughout
- Spacious 5-piece Ensuite & WIC
- Upper Floor Laundry
- Large Rear Deck
- Oversized Windows