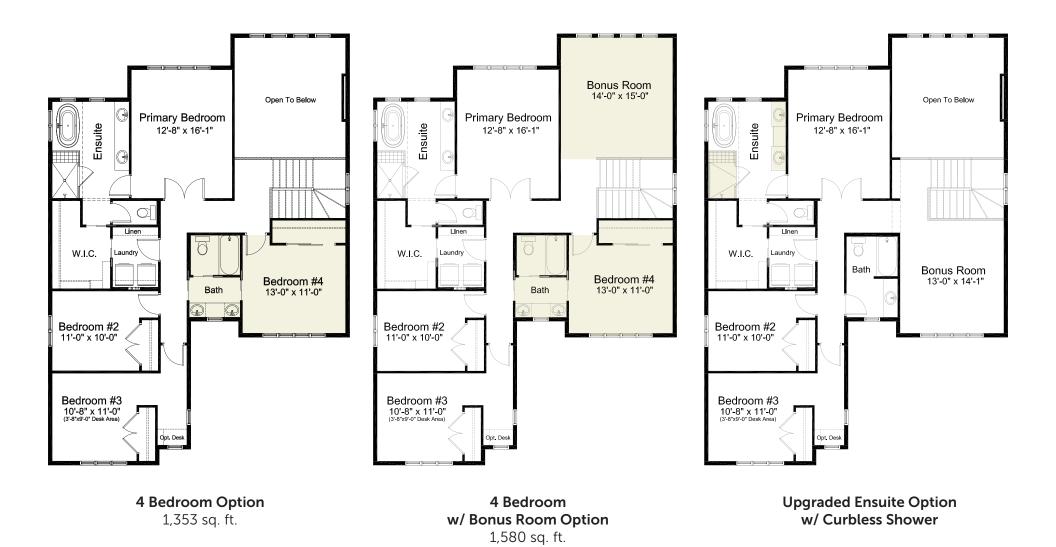

3 Bed | 2.5 Bath | 2,457 sq. ft.

587-757-8503 cimarron@allistongroup.ca

allistongroup.ca

- Open Concept Living
- Open to Above Great Room
- Side Drive Triple Car Garage
- Central Kitchen Layout
- Walk-in Kitchen Pantry
- Fireplace in Great Room
- Oversized Mudroom
- Main Floor Flex Room
- Upper Floor Bonus Room
- Stainless Steel Appliance Package
- Quartz Countertops Throughout
- Spacious 5-piece Ensuite & WIC
- Upper Floor Laundry
- Large Rear Deck
- Oversized Windows