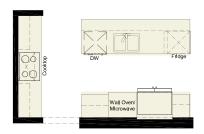

## pre-planned options

**Gourmet Kitchen Option** 

1 Bedroom Basement **Development Option** 

718 sq. ft. of developed area

2 Bedroom Basement **Development Option** 

718 sq. ft. of developed area