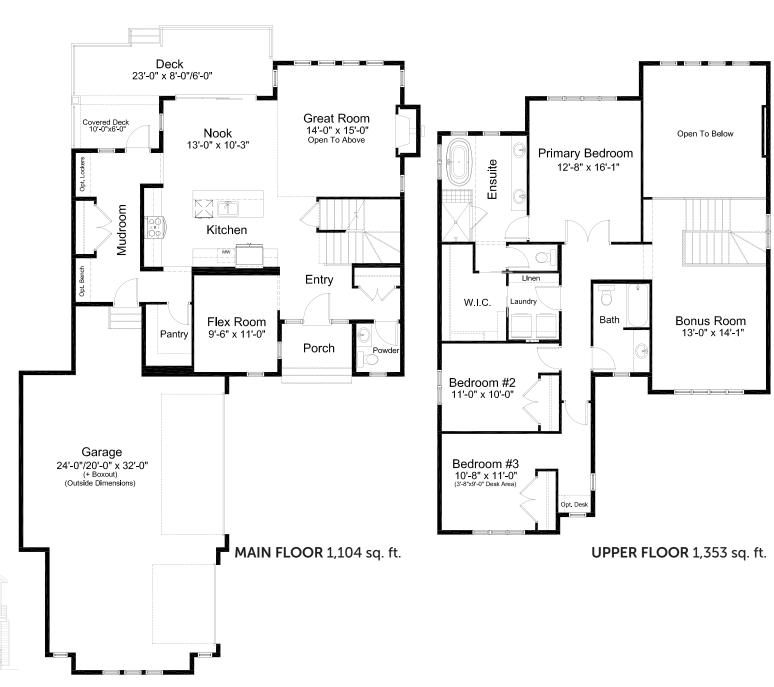

3 Bed | 2.5 Bath | 2,457 sq. ft.

587-757-8503 cimarron@allistongroup.ca

allistongroup.ca

- Open Concept Living
- Open to Above Great Room
- Side Drive Triple Car Garage
- Central Kitchen Layout
- Walk-in Kitchen Pantry
- Fireplace in Great Room
- Oversized Mudroom
- Main Floor Flex Room
- Upper Floor Bonus Room
- Stainless Steel Appliance Package
- Quartz Countertops Throughout
- Spacious 5-piece Ensuite & WIC
- Upper Floor Laundry
- Large Rear Deck
- Oversized Windows