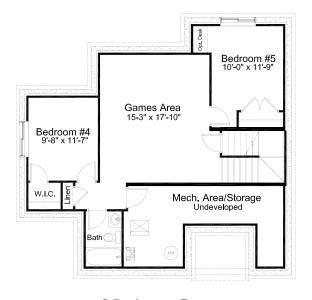

## pre-planned options

**Gourmet Kitchen Option** 

1 Bedroom Basement **Development Option** 

718 sq. ft. of developed area

2 Bedroom Basement **Development Option** 

718 sq. ft. of developed area