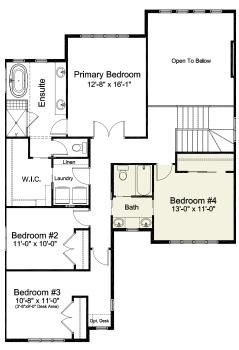

#### pre-planned options

**4 Bedroom Option** 1,353 sq. ft.

4 Bedroom w/ Bonus Room Option 1,580 sq. ft.

**Upgraded Ensuite Option** w/ Curbless Shower