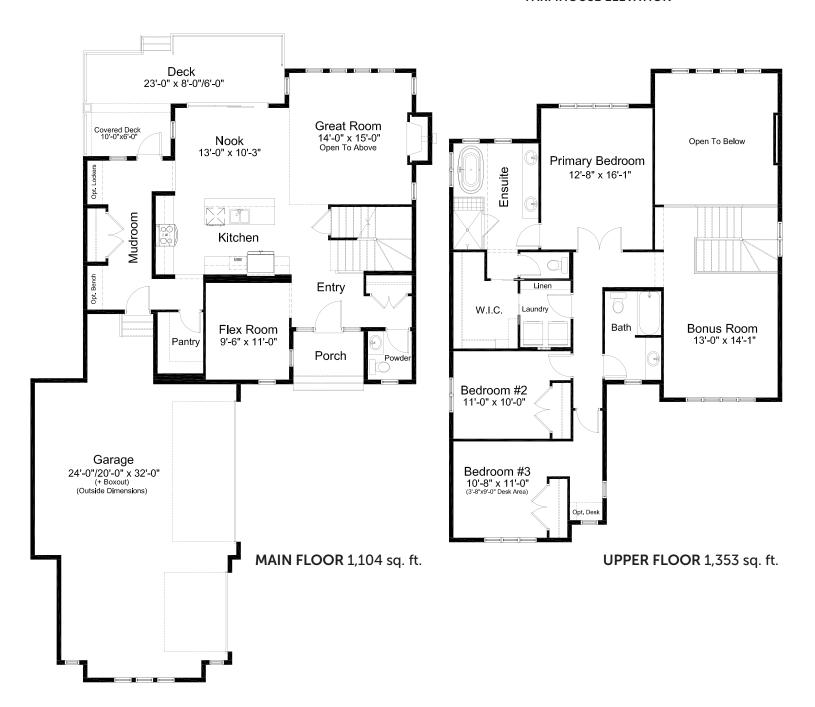

#### features

- Open Concept Living
- Open to Above Great Room
- Side Drive Triple Car Garage
- Central Kitchen Layout
- Walk-in Kitchen Pantry
- Fireplace in Great Room
- Oversized Mudroom
- Main Floor Flex Room

- Upper Floor Laundry
- Large Rear Deck
- Oversized Windows
- Upper Floor Bonus Room
- Stainless Steel Appliance Package
- Quartz Countertops Throughout
- Spacious 5-piece Ensuite & WIC

2,457 sq. ft.

3 Bed

2.5 Bath

#### pre-planned options

**HAZELTON** 

**Gourmet Kitchen Option** 

1 Bedroom Basement **Development Option** 

718 sq. ft. of developed area

2 Bedroom Basement **Development Option** 

718 sq. ft. of developed area

#### pre-planned options

**4 Bedroom Option** 1,353 sq. ft.

4 Bedroom w/ Bonus Room Option 1,580 sq. ft.

**Upgraded Ensuite Option** w/ Curbless Shower