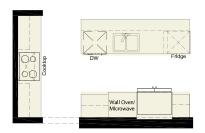

#### pre-planned options

**HAZELTON** 

**Gourmet Kitchen Option** 

1 Bedroom Basement **Development Option** 

718 sq. ft. of developed area

2 Bedroom Basement **Development Option** 

718 sq. ft. of developed area