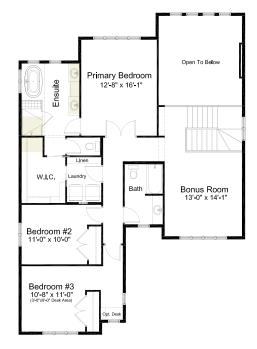

to Above Great Room
- Side Drive Triple Car Garage
- Central Kitchen Layout
- Walk-in Kitchen Pantry
- Fireplace in Great Room
- Oversized Mudroom
- Main Floor Flex Room

- Upper Floor Laundry
- Large Rear Deck
- Oversized Windows
- Upper Floor Bonus Room
- Stainless Steel Appliance Package
- Quartz Countertops Throughout
- Spacious 5-piece Ensuite & WIC

2,457 sq. ft.

3 Bed

2.5 Bath



### all

#### standard plan



**FARMHOUSE ELEVATION** 



#### pre-planned options



**HAZELTON** 

**Gourmet Kitchen Option** 





1 Bedroom Basement **Development Option** 

718 sq. ft. of developed area



2 Bedroom Basement **Development Option** 

718 sq. ft. of developed area

## all

#### pre-planned options



**4 Bedroom Option** 1,353 sq. ft.



4 Bedroom w/ Bonus Room Option 1,580 sq. ft.



**Upgraded Ensuite Option** w/ Curbless Shower