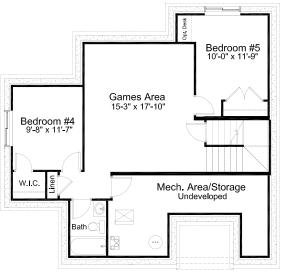

#### pre-planned options

**HAZELTON** 

**Gourmet Kitchen Option** 

1 Bedroom Basement **Development Option** 

718 sq. ft. of developed area

2 Bedroom Basement **Development Option** 

718 sq. ft. of developed area