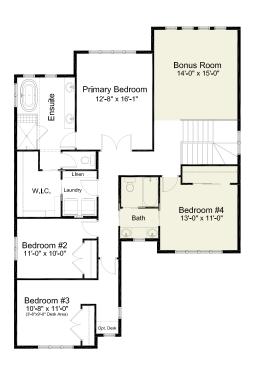

#### pre-planned options

**4 Bedroom Option** 1,353 sq. ft.

4 Bedroom w/ Bonus Room Option 1,580 sq. ft.

**Upgraded Ensuite Option** w/ Curbless Shower