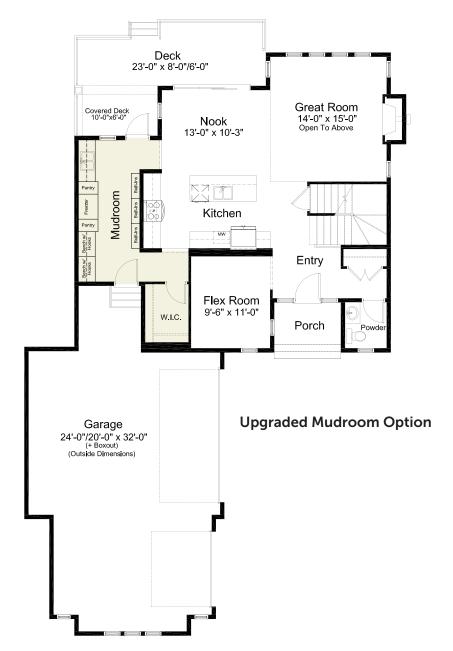

#### features

- Open Concept Living
- Open to Above Great Room
- Side Drive Triple Car Garage
- Central Kitchen Layout
- Walk-in Kitchen Pantry
- Fireplace in Great Room
- Oversized Mudroom
- Main Floor Flex Room

- Upper Floor Laundry
- Large Rear Deck
- Oversized Windows
- Upper Floor Bonus Room
- Stainless Steel Appliance Package
- Quartz Countertops Throughout
- Spacious 5-piece Ensuite & WIC

2,457 sq. ft.

3 Bed