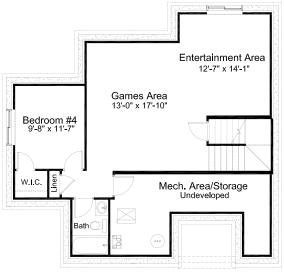

#### pre-planned options

**HAZELTON** 

**Gourmet Kitchen Option** 

1 Bedroom Basement **Development Option** 

718 sq. ft. of developed area

2 Bedroom Basement **Development Option** 

718 sq. ft. of developed area