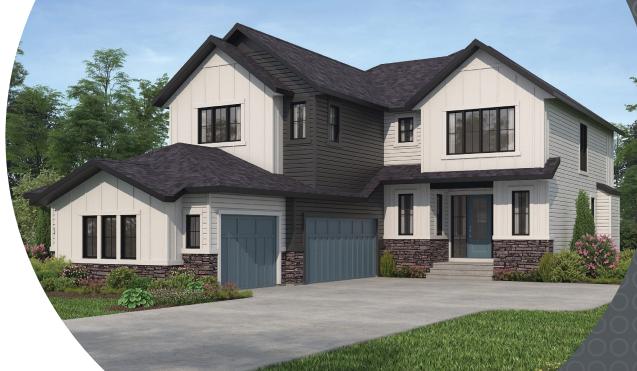

# HAZELION

#### features

- Open Concept Living
- Open to Above Great Room
- Side Drive Triple Car Garage
- Central Kitchen Layout
- Walk-in Kitchen Pantry
- Fireplace in Great Room
- Oversized Mudroom
- Main Floor Flex Room

- Upper Floor Laundry
- Large Rear Deck
- Oversized Windows
- Upper Floor Bonus Room
- Stainless Steel Appliance Package
- Quartz Countertops Throughout
- Spacious 5-piece Ensuite & WIC

2,457 sq. ft.

3 Bed

2.5 Bath