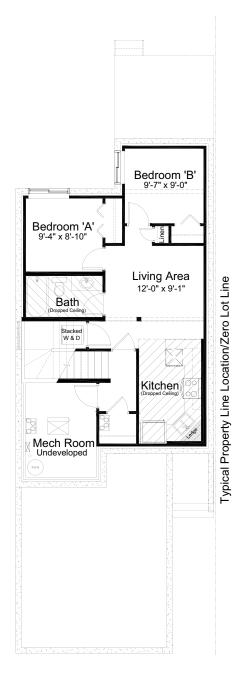

all

**Revised Entry Option** 

**Basement Suite Option** 619 sq. ft. of developed area

Edited: April 8, 2024

The builder reserves the right to modify or change plans, specifications, features and prices without notice. Materials may be substituted with equivalent or better at the builder's sole discretion. All dimensions and sizes are approximate and are based on architectural measurements. As reverse, mirrored and/or flipped plans occur throughout the building, please see architectural plans if material to your decision to purchase. Renderings, furnishings and equipment shown are an artist's conception and are intended as a general reference only. Please see disclosure statement for specific offering details. E. & O.E.