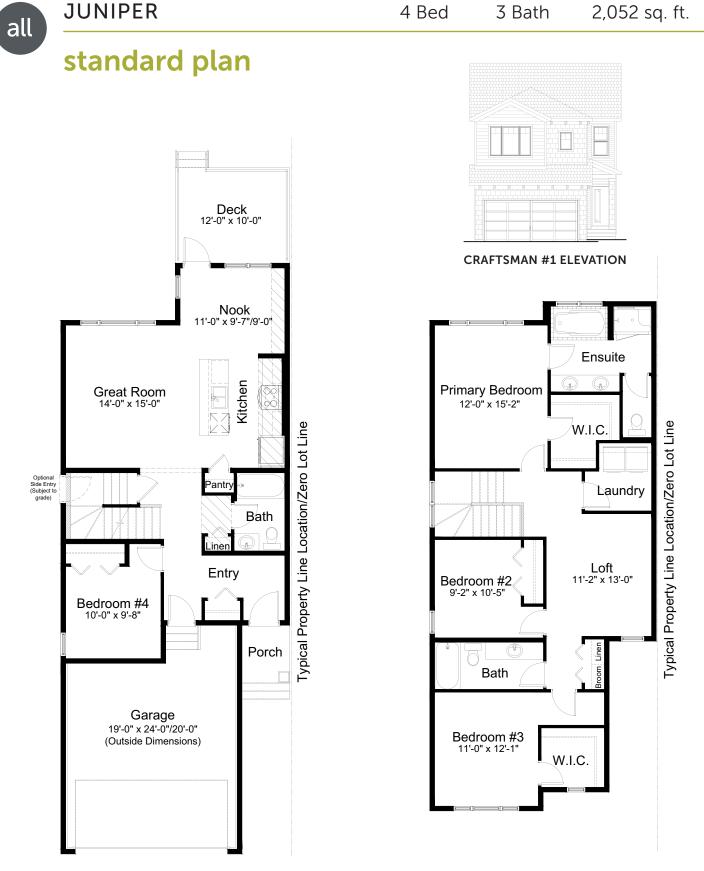

## alliston

AT HOME

## features

- Open Concept Living Area
- Luxury Vinyl Plank Flooring
- Luxury Vinyl Tile
- Stainless Steel Appliance Package
- Quartz Countertops Throughout
- Upper Floor Laundry

- Upper Floor Loft
- 5-Piece Ensuite
- Main Floor 4th Bedroom
- Main Floor Full Bath
- Attached Double Car Garage
- Triple Pane Windows

2,052 sq. ft.

PER

4 Bed

3 Bath

MAIN FLOOR 884 sq. ft.

UPPER FLOOR 1,168 sq. ft.

all

**Spice Kitchen Option** main floor 895 sq. ft.