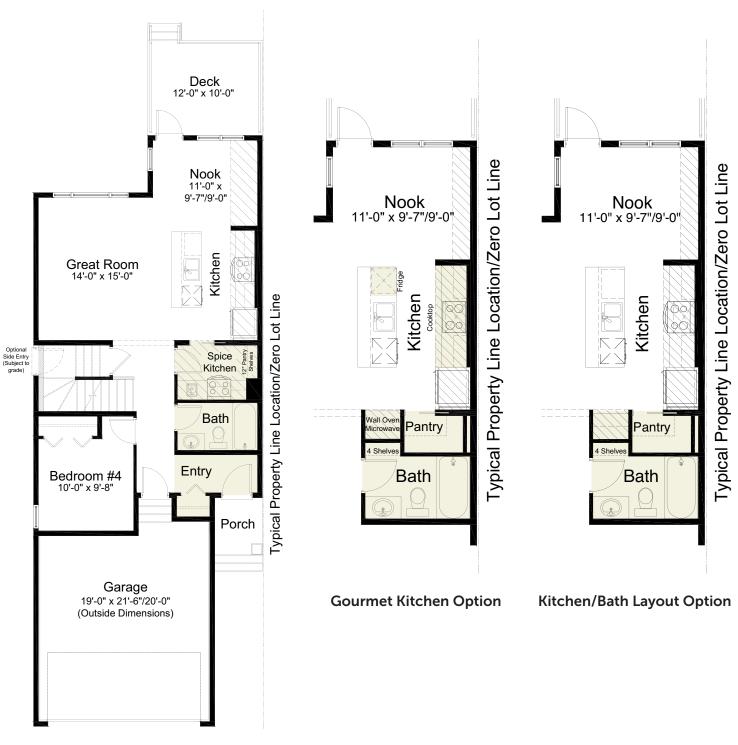

2,052 sq. ft.

PER

4 Bed

3 Bath

MAIN FLOOR 884 sq. ft.

UPPER FLOOR 1,168 sq. ft.

all

**Spice Kitchen Option** main floor 895 sq. ft.