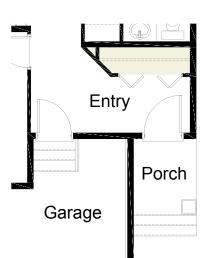

all

**Revised Entry Option** 

**Basement Suite Option** 619 sq. ft. of developed area

Edited: April 8, 2024

The builder reserves the right to modify or change plans, specifications, features and prices without notice. Materials may be substituted with equivalent or better at the builder's sole discretion. All dimensions and sizes are approximate and are based on architectural measurements. As reverse, mirrored and/or flipped plans occur throughout the building, please see architectural plans if material to your decision to purchase. Renderings, furnishings and equipment shown are an artist's conception and are intended as a general reference only. Please see disclosure statement for specific offering details. E. & O.E.