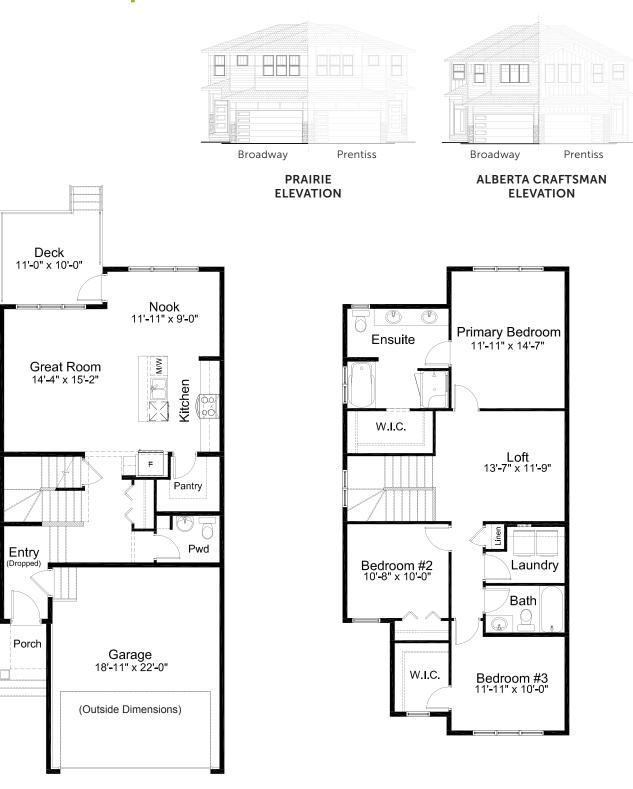

# alliston

## BROADWAY duplex

SOUTH SHORE CRT

### features

- Open Concept Living Area
- Rear Kitchen Layout
- Luxury Vinyl Plank Flooring
- Luxury Vinyl Tile
- Stainless Steel Appliance Package
- Quartz Countertops Throughout
- Upper Floor Laundry
- Upper Floor Loft
  - 5-piece Ensuite
  - Rear Deck
  - Attached Double Car Garage
- Triple Pane Windows

1,839 sq. ft.

3 Bed

#### 2.5 Bath

### standard plan

all

#### MAIN FLOOR 757 sq. ft.

UPPER FLOOR 1,082 sq. ft.

Edited: December 11, 2023

The builder reserves the right to modify or change plans, specifications, features and prices without notice. Materials may be substituted with equivalent or better at the builder's sole discretion. All dimensions and sizes are approximate and are based on architectural measurements. As reverse, mirrored and/or flipped plans occur throughout the building, please see architectural plans if material to your decision to purchase. Renderings, furnishings and equipment shown are an artist's conception and are intended as a general reference only. Please see disclosure statement for specific offering details. E. & O.E.