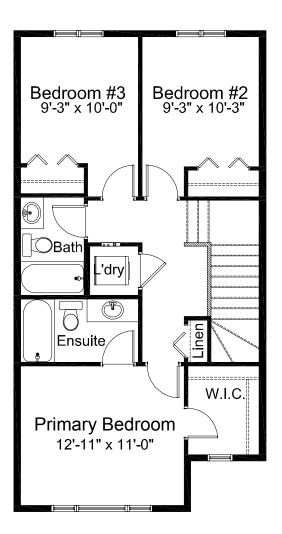

# alliston

**BRYANT** townhome

#### features

- Open Concept Living Area
- Central Kitchen Layout
- Luxury Vinyl Plank Flooring
- Luxury Vinyl Tile
- Stainless Steel Appliance Package
- Quartz Countertops Throughout
- Upper Floor Laundry
- Rear Deck
- Fully Fenced and Landscaped

- Detached Double Car Garage
- Triple Pane Windows
- NO CONDO FEES!

1,466 sq. ft.

3 Bed

#### 2.5 Bath



### standard plan

all



MAIN FLOOR 733 sq. ft.





all

## pre-planned options



Kitchen Layout Option #1

Kitchen/Nook & Back Entrance Layout Option Basement Development Option 558 sq. ft. of developed area

all

#### pre-planned options







2 Bedroom w/ Loft Option

Double Primary Bedroom Option Double Primary Bedroom w/ Expanded Grand Ensuite Option (36" x 36" Shower)

Edited: December 11, 2023

The builder reserves the right to modify or change plans, specifications, features and prices without notice. Materials may be substituted with equivalent or better at the builder's sole discretion. All dimensions and sizes are approximate and are based on architectural measurements. As reverse, mirrored and/or flipped plans occur throughout the building, please see architectural plans if material to your decision to purchase. Renderings