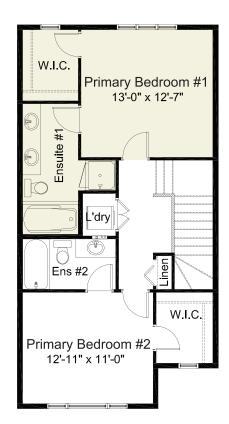

#### pre-planned options

2 Bedroom w/ Loft Option

Double Primary Bedroom Option Double Primary Bedroom w/ Expanded Grand Ensuite Option (36" x 36" Shower)

Edited: December 11, 2023

The builder reserves the right to modify or change plans, specifications, features and prices without notice. Materials may be substituted with equivalent or better at the builder's sole discretion. All dimensions and sizes are approximate and are based on architectural measurements. As reverse, mirrored and/or flipped plans occur throughout the building, please see architectural plans if material to your decision to purchase. Renderings, furnishings and equipment shown are an artist's conception and are intended as a general reference only. Please see disclosure statement for specific offering details. E. & O.E.