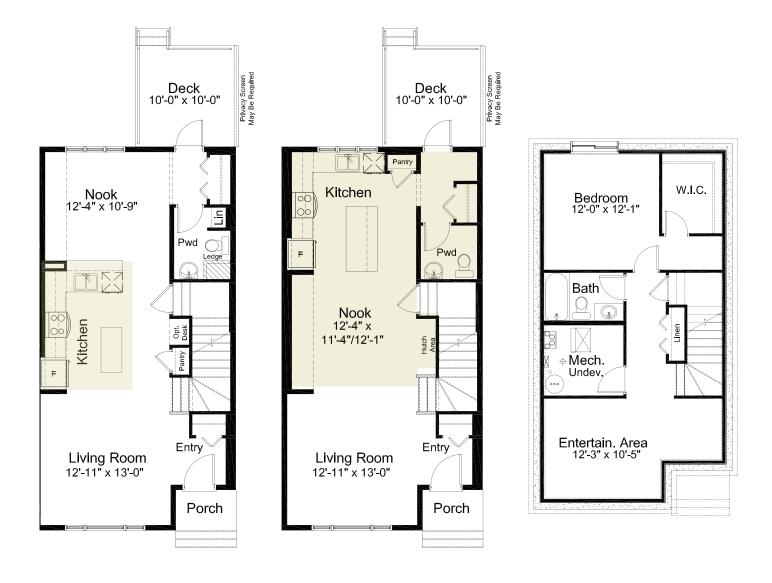

## pre-planned options

Kitchen Layout Option #1

Kitchen/Nook & Back Entrance Layout Option Basement Development Option 558 sq. ft. of developed area

all