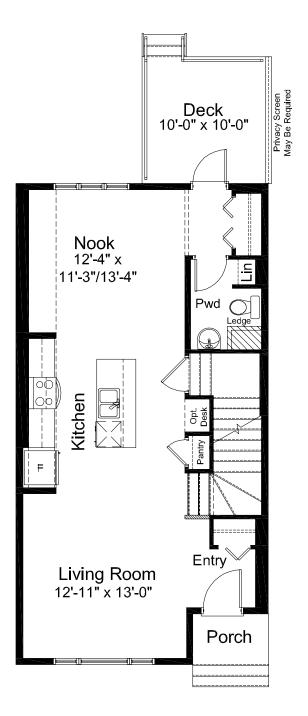

# alliston

**BRYANT** townhome

#### features

- Open Concept Living Area
- Central Kitchen Layout
- Luxury Vinyl Plank Flooring
- Luxury Vinyl Tile
- Stainless Steel Appliance Package
- Quartz Countertops Throughout
- Upper Floor Laundry
- Rear Deck
- Fully Fenced and Landscaped

- Detached Double Car Garage
- Triple Pane Windows
- NO CONDO FEES!

1,466 sq. ft.

3 Bed

#### 2.5 Bath



### standard plan

all



MAIN FLOOR 733 sq. ft.





all

## pre-planned options



Kitchen Layout Option #1

Kitchen/Nook & Back Entrance Layout Option Basement Development Option 558 sq. ft. of developed area

all

#### pre-planned options







2 Bedroom w/ Loft Option

Double Primary Bedroom Option Double Primary Bedroom w/ Expanded Grand Ensuite Option (36" x 36" Shower)

Edited: December 11, 2023

The builder reserves the right to modify or change plans, specifications, features and prices without notice. Materials may be substituted with equivalent or better at the builder's sole discretion. All dimensions and sizes are approximate and are based on architectural measurements. As reverse, mirrored and/or flipped plans occur throughout the building, please see architectural plans if material to your decisi