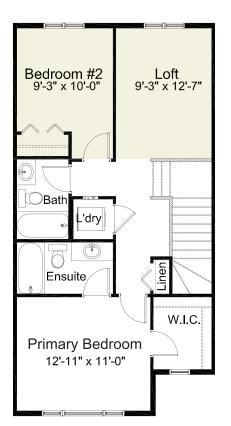

#### pre-planned options

2 Bedroom w/ Loft Option

Double Primary Bedroom Option Double Primary Bedroom w/ Expanded Grand Ensuite Option (36" x 36" Shower)

Edited: December 11, 2023

The builder reserves the right to modify or change plans, specifications, features and prices without notice. Materials may be substituted with equivalent or better at the builder's sole discretion. All dimensions and sizes are approximate and are based on architectural measurements. As reverse, mirrored and/or flipped plans occur throughout the building, please see architectural plans if material to your decision to purchase. Renderings, furnishings and equipment shown are an artist's conception and are intended as a general reference only. Please see disclosure statement for specific offering details. E. & O.E.