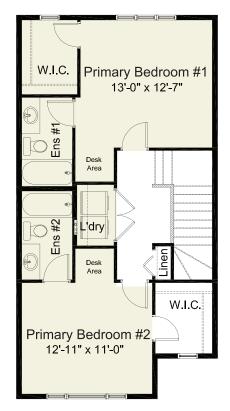

#### pre-planned options

2 Bedroom w/ Loft Option

Double Primary Bedroom Option Double Primary Bedroom w/ Expanded Grand Ensuite Option (36" x 36" Shower)

Edited: December 11, 2023

The builder reserves the right to modify or change plans, specifications, features and prices without notice. Materials may be substituted with equivalent or better at the builder's sole discretion. All dimensions and sizes are approximate and are based on architectural measurements. As reverse, mirrored and/or flipped plans occur throughout the building, please see architectural plans if material to your decision to purchase. Renderings, furnishings and equipment shown are an artist's conception and are intended as a general reference only. Please see disclosure statement for specific offering details. E. & O.E.