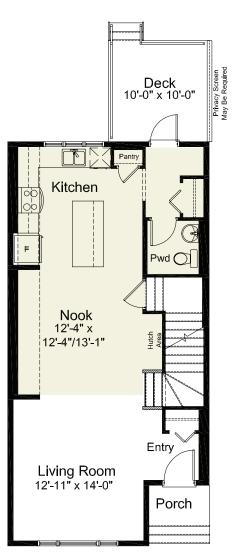

### standard plan

MAIN FLOOR 761 sq. ft.

UPPER FLOOR 761 sq. ft.

### pre-planned options

**Kitchen Layout Option #2** 

Kitchen/Nook & Back Entrance Layout Option

**Basement Development Option** 584 sq. ft. of developed area