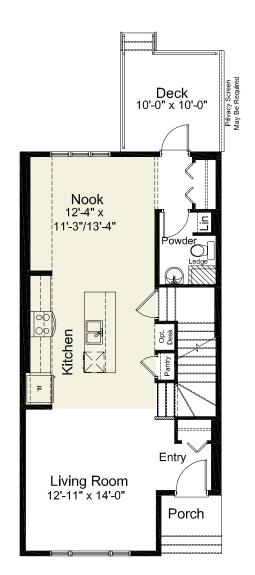

### pre-planned options

**Kitchen Layout Option #2** 

Kitchen/Nook & Back Entrance Layout Option

**Basement Development Option** 584 sq. ft. of developed area