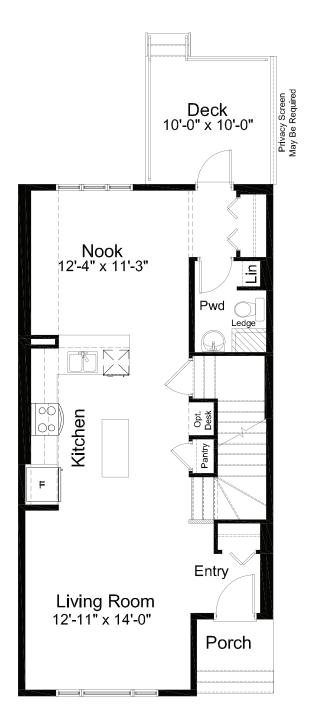

AT HOME



#### features

- Open Concept Living Area
- Central Kitchen Layout
- Luxury Vinyl Plank Flooring
- Luxury Vinyl Tile
- Stainless Steel Appliance Package
- Quartz Countertops Throughout
- Upper Floor Laundry
- Rear Deck
- Fully Fenced and Landscaped
- Detached Double Car Garage
- Triple Pane Windows
- NO CONDO FEES!

1,522 sq. ft.

townhome

3 Bed

2.5 Bath



# all

### standard plan



MAIN FLOOR 761 sq. ft.



UPPER FLOOR 761 sq. ft.

# all

### pre-planned options







**Kitchen Layout Option #2** 

Kitchen/Nook & Back Entrance Layout Option

**Basement Development Option** 584 sq. ft. of developed area

## all

### pre-planned options







2 Bedroom w/ Loft Option

Double Primary Bedroom Option

Double Primary Bedroom w/ Expanded Grand Ensuite Option (36" x 36" Shower)