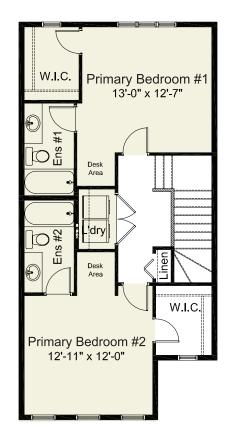

### pre-planned options

2 Bedroom w/ Loft Option

Double Primary Bedroom Option

Double Primary Bedroom w/ Expanded Grand Ensuite Option (36" x 36" Shower)