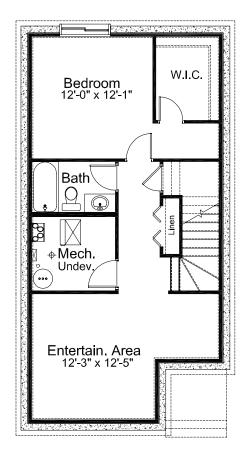

### pre-planned options

**Kitchen Layout Option #2** 

Kitchen/Nook & Back Entrance Layout Option

**Basement Development Option** 584 sq. ft. of developed area