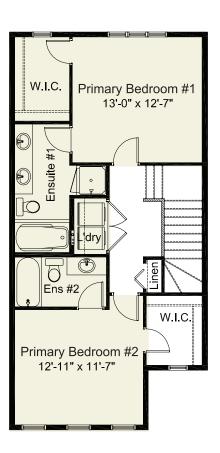

AT HOME



#### features

- Open Concept Living Area
- Central Kitchen Layout
- Luxury Vinyl Plank Flooring
- Luxury Vinyl Tile
- Stainless Steel Appliance Package
- Quartz Countertops Throughout
- Upper Floor Laundry
- Rear Deck
- Fully Fenced and Landscaped
- Detached Double Car Garage
- Triple Pane Windows
- NO CONDO FEES!

1,522 sq. ft.

townhome

3 Bed

2.5 Bath



# all

### standard plan



MAIN FLOOR 761 sq. ft.



UPPER FLOOR 761 sq. ft.

# all

### pre-planned options







**Kitchen Layout Option #2** 

Kitchen/Nook & Back Entrance Layout Option

**Basement Development Option** 584 sq. ft. of developed area

## all

### pre-planned options







2 Bedroom w/ Loft Option

Double Primary Bedroom Option

Double Primary Bedroom w/ Expanded Grand Ensuite Option (36" x 36" Shower)