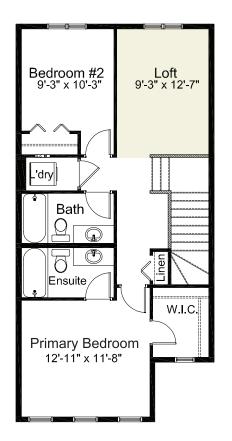

### pre-planned options

2 Bedroom w/ Loft Option

Double Primary Bedroom Option

Double Primary Bedroom w/ Expanded Grand Ensuite Option (36" x 36" Shower)