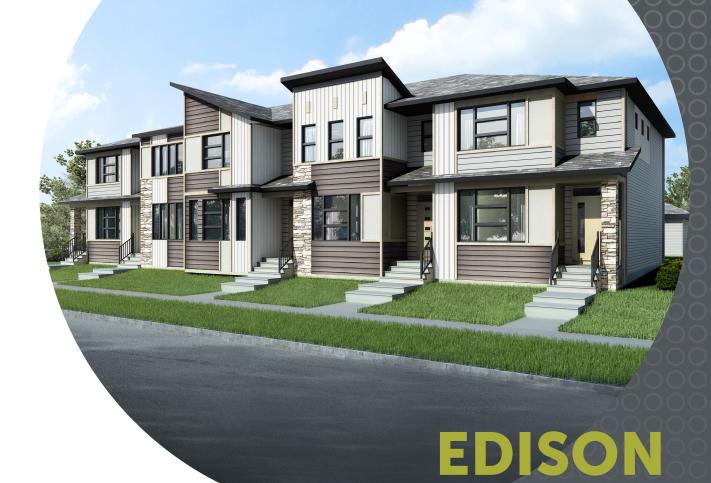

AT HOME

#### features

- Open Concept Living Area
- Central Kitchen Layout
- Luxury Vinyl Plank Flooring
- Luxury Vinyl Tile
- Stainless Steel Appliance Package
- Quartz Countertops Throughout
- Upper Floor Laundry
- Rear Deck
- Fully Fenced and Landscaped
- Detached Double Car Garage
- Triple Pane Windows
- NO CONDO FEES!

1,522 sq. ft.

townhome

3 Bed

2.5 Bath