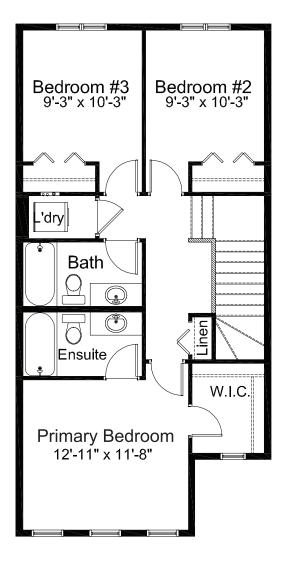

AT HOME



#### features

- Open Concept Living Area
- Central Kitchen Layout
- Luxury Vinyl Plank Flooring
- Luxury Vinyl Tile
- Stainless Steel Appliance Package
- Quartz Countertops Throughout
- Upper Floor Laundry
- Rear Deck
- Fully Fenced and Landscaped
- Detached Double Car Garage
- Triple Pane Windows
- NO CONDO FEES!

1,522 sq. ft.

townhome

3 Bed

2.5 Bath



# all

### standard plan



MAIN FLOOR 761 sq. ft.



UPPER FLOOR 761 sq. ft.

# all

### pre-planned options







**Kitchen Layout Option #2** 

Kitchen/Nook & Back Entrance Layout Option

**Basement Development Option** 584 sq. ft. of developed area

## all

### pre-planned options







2 Bedroom w/ Loft Option

Double Primary Bedroom Option

Double Primary Bedroom w/ Expanded Grand Ensuite Option (36" x 36" Shower)