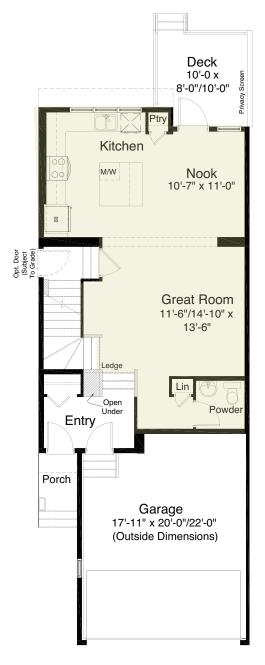

## pre-planned options

**Rear Kitchen Layout Option** 753 sq. ft.

106.5 Bedroom 9'-0" x 10'-5" Bath Mech Linen (Undev.) OPT. W/D OPT. WET BAR Entertainment Area 11'-0"/ 14'-8" x 15'-2" Storage (Low Ceil.)