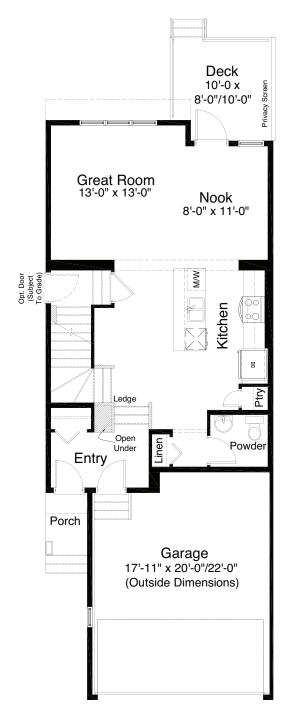

# alliston

LAUREL duplex

# features

- Open Concept Living Area
- Central Kitchen Layout
- Luxury Vinyl Plank Flooring
- Luxury Vinyl Tile
- Stainless Steel Appliance Package
- Quartz Countertops Throughout
- Upper Floor Laundry
- Upper Floor Loft
  - Spacious W.I.C
- Rear Deck
- Attached Double Car Garage
- Triple Pane Windows

1,767 sq. ft.

3 Bed

### 2.5 Bath



all

# standard plan



MAIN FLOOR 749 sq. ft.

UPPER FLOOR 920 sq. ft.

all

## pre-planned options



**Rear Kitchen Layout Option** 753 sq. ft.

106.5 Bedroom 9'-0" x 10'-5" Bath Mech Linen (Undev.) OPT. W/D OPT. WET BAR Entertainment Area 11'-0"/ 14'-8" x 15'-2" Storage (Low Ceil.)

**Basement Development Option** 480 sq. ft. of developed area





#### ALBERTA CRAFTSMAN ELEVATION

Edited: December 11, 2023 The builder reserves the right to modify or change plans, specifications, features and prices without notice. Materials may be substituted with equivalent or better at the builder's sole discretion. All dimensions and sizes are approximate and are based on architectural measurements. As reverse, mirrored and/or flipped plans occur throughout the building, please see architectural plans if material to you