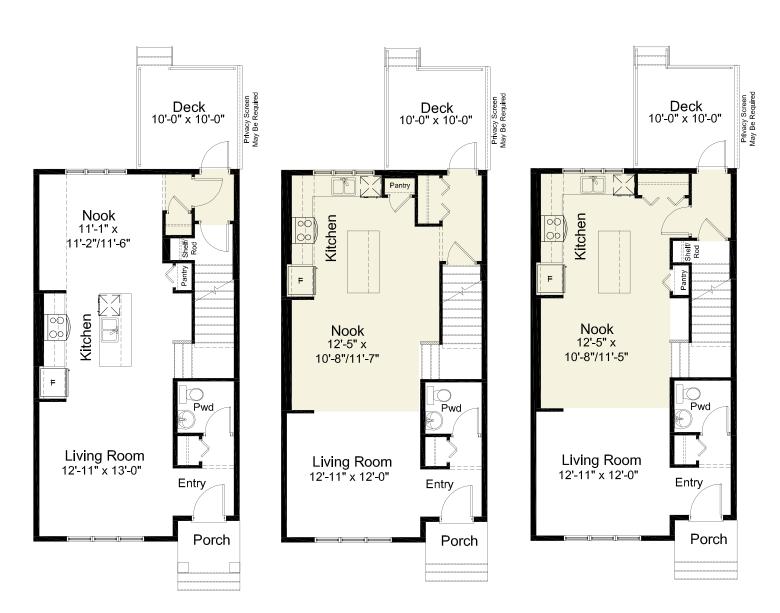

### pre-planned options

Separate Entrance From The Back Option

Kitchen/Nook & Back Entrance Layout Option Kitchen/Nook w/ Separate Entrance From The Back Option