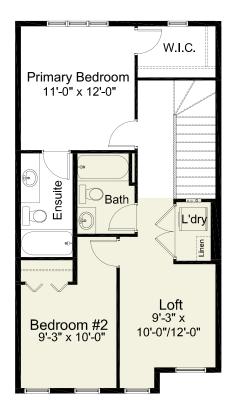

#### pre-planned options

2 Bedroom w/ Loft Option

Double Primary Bedroom Option

**Basement Development Option** 520 sq. ft. of developed area