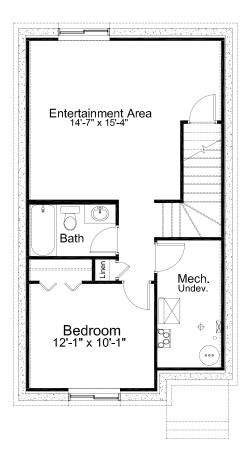

#### pre-planned options

2 Bedroom w/ Loft Option

Double Primary Bedroom Option

**Basement Development Option** 520 sq. ft. of developed area