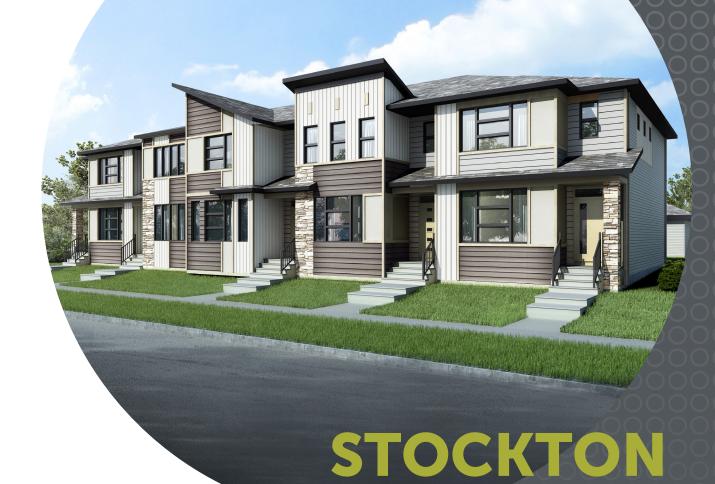

#### features

- Open Concept Living Area
- Central Kitchen Layout
- Luxury Vinyl Plank Flooring
- Luxury Vinyl Tile
- Stainless Steel Appliance Package
- Quartz Countertops Throughout
- Upper Floor Laundry
- Rear Deck
- Fully Fenced and Landscaped
- Detached Double Car Garage
- Triple Pane Windows
- NO CONDO FEES!

1,410 sq. ft.

townhome

3 Bed

2.5 Bath