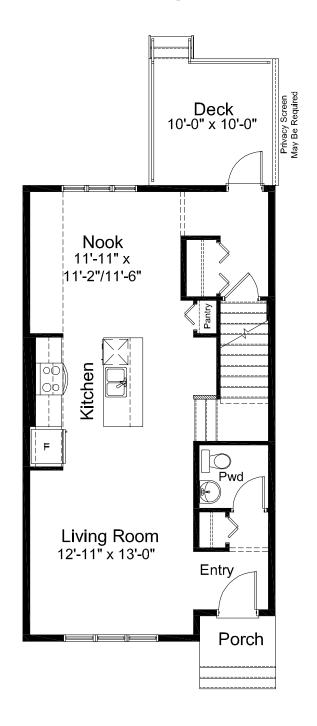

#### features

- Open Concept Living Area
- Central Kitchen Layout
- Luxury Vinyl Plank Flooring
- Luxury Vinyl Tile
- Stainless Steel Appliance Package
- Quartz Countertops Throughout
- Upper Floor Laundry
- Rear Deck
- Fully Fenced and Landscaped
- Detached Double Car Garage
- Triple Pane Windows
- NO CONDO FEES!

1,410 sq. ft.

townhome

3 Bed

2.5 Bath



# all

## standard plan





MAIN FLOOR 705 sq. ft.

UPPER FLOOR 705 sq. ft.



### pre-planned options



Separate Entrance From The Back Option

Kitchen/Nook & Back Entrance Layout Option Kitchen/Nook w/ Separate Entrance From The Back Option



#### pre-planned options







2 Bedroom w/ Loft Option

Double Primary Bedroom Option

**Basement Development Option** 520 sq. ft. of developed area