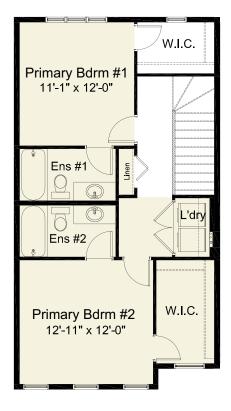

#### pre-planned options

2 Bedroom w/ Loft Option

Double Primary Bedroom Option

**Basement Development Option** 520 sq. ft. of developed area