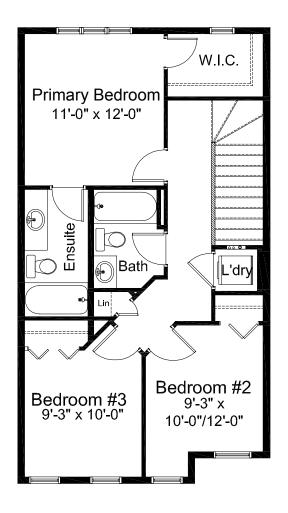

#### features

- Open Concept Living Area
- Central Kitchen Layout
- Luxury Vinyl Plank Flooring
- Luxury Vinyl Tile
- Stainless Steel Appliance Package
- Quartz Countertops Throughout
- Upper Floor Laundry
- Rear Deck
- Fully Fenced and Landscaped
- Detached Double Car Garage
- Triple Pane Windows
- NO CONDO FEES!

1,410 sq. ft.

townhome

3 Bed

2.5 Bath



# all

## standard plan





MAIN FLOOR 705 sq. ft.

UPPER FLOOR 705 sq. ft.



### pre-planned options



Separate Entrance From The Back Option

Kitchen/Nook & Back Entrance Layout Option Kitchen/Nook w/ Separate Entrance From The Back Option



#### pre-planned options







2 Bedroom w/ Loft Option

Double Primary Bedroom Option

**Basement Development Option** 520 sq. ft. of developed area