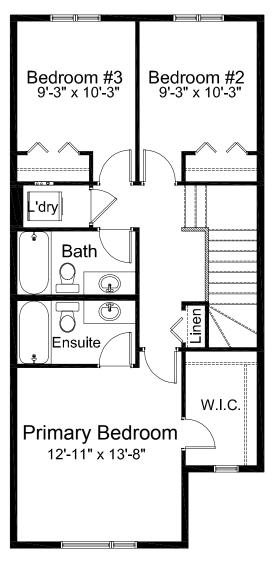

### standard plan

all

MAIN FLOOR 801 sq. ft.

UPPER FLOOR 801 sq. ft.

**Option #1** 

all