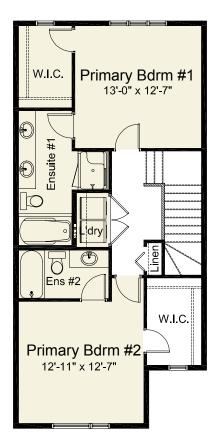

### pre-planned options

Double Primary Bedroom Option w/ Optional Open to Below Upper Floor 792 sq. ft. (Not available w/ Kitchen Option #1 or #2) Double Primary Bedroom w/ Expanded Grand Ensuite Option (48" x 36" Shower) 2 Bedroom w/ Loft Option