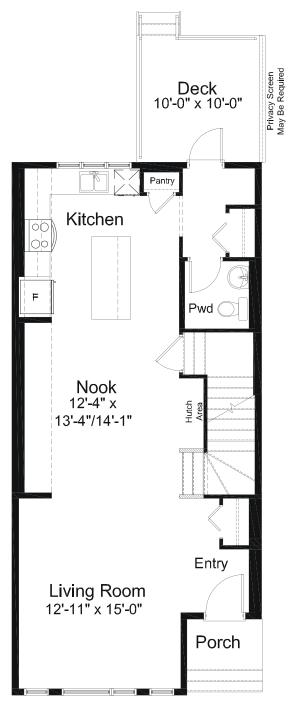

### standard plan

all

MAIN FLOOR 801 sq. ft.

UPPER FLOOR 801 sq. ft.

**Option #1** 

all