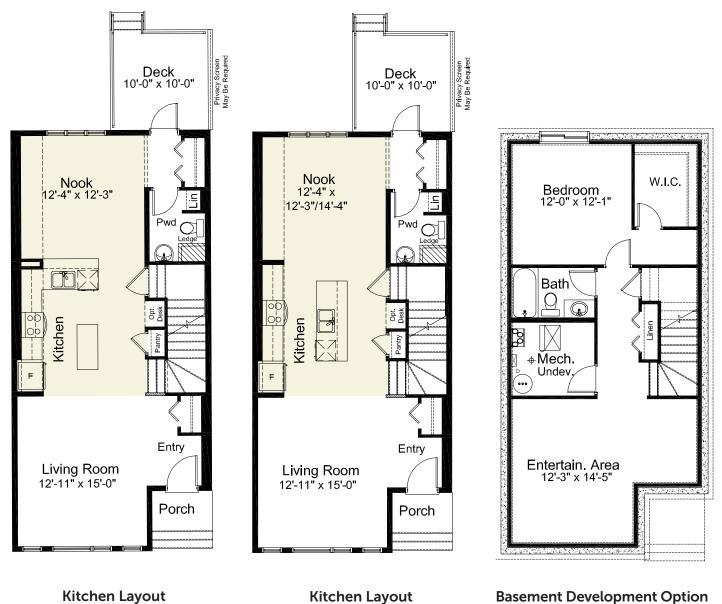

## pre-planned options

Option #2

623 sq. ft. of developed area

more options

all

### pre-planned options

Double Primary Bedroom Option w/ Optional Open to Below Upper Floor 792 sq. ft. (Not available w/ Kitchen Option #1 or #2) Double Primary Bedroom w/ Expanded Grand Ensuite Option (48" x 36" Shower) 2 Bedroom w/ Loft Option