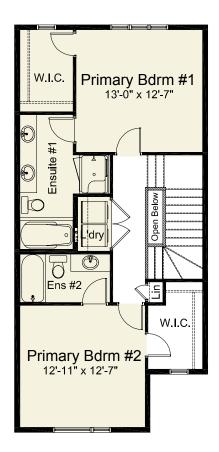

### pre-planned options

Double Primary Bedroom Option w/ Optional Open to Below Upper Floor 792 sq. ft. (Not available w/ Kitchen Option #1 or #2) Double Primary Bedroom w/ Expanded Grand Ensuite Option (48" x 36" Shower) 2 Bedroom w/ Loft Option