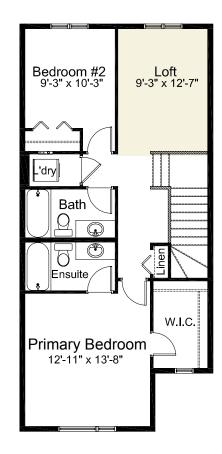

### pre-planned options

Double Primary Bedroom Option w/ Optional Open to Below Upper Floor 792 sq. ft. (Not available w/ Kitchen Option #1 or #2) Double Primary Bedroom w/ Expanded Grand Ensuite Option (48" x 36" Shower) 2 Bedroom w/ Loft Option