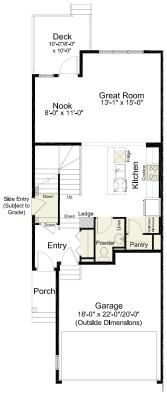

### pre-planned options

**Gourmet Kitchen Option** 749 sq. ft.

**Side Entry Option** 749 sq. ft.

Gourmet Kitchen for **Side Entry Option** 749 sq. ft.

**Basement Development** for Side Entry Option 435 sq. ft. of developed area