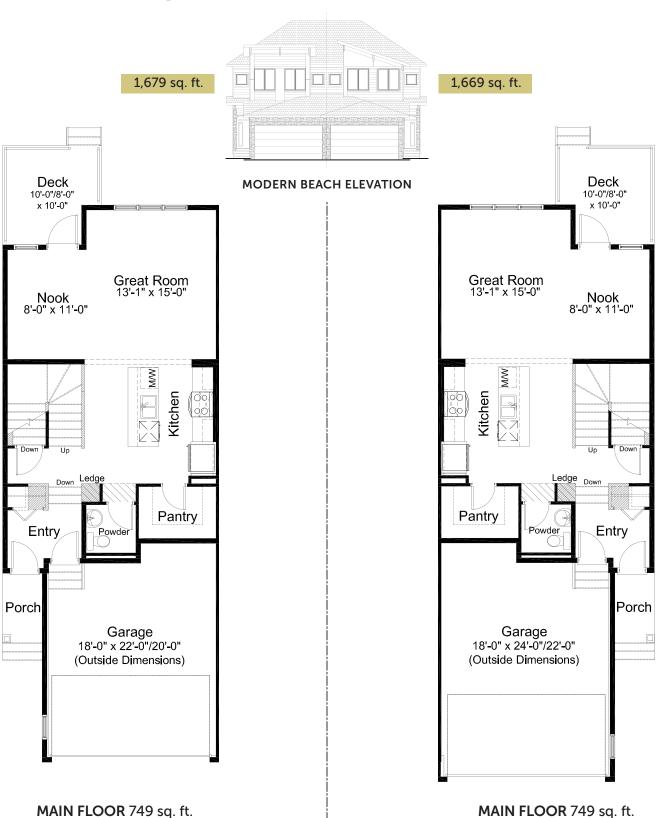

1,679 & 1,669 sq. ft

3 Bed

2.5 Bath

### standard plan

#### standard plan

pre-planned options