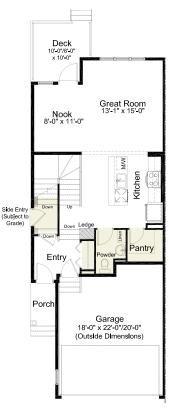

### pre-planned options

**Gourmet Kitchen Option** 749 sq. ft.

**Side Entry Option** 749 sq. ft.

Gourmet Kitchen for **Side Entry Option** 749 sq. ft.

**Basement Development** for Side Entry Option 435 sq. ft. of developed area