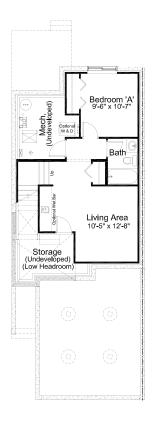

### pre-planned options

**Gourmet Kitchen Option** 749 sq. ft.

**Side Entry Option** 749 sq. ft.

Gourmet Kitchen for **Side Entry Option** 749 sq. ft.

**Basement Development** for Side Entry Option 435 sq. ft. of developed area