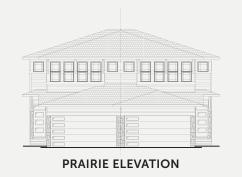

#### features

- Open Concept Living Area
- Central Kitchen Layout
- Luxury Vinyl Plank Flooring
- Luxury Vinyl Tile
- Stainless Steel Appliance Package
- Quartz Countertops Throughout
- Walk-in Kitchen Pantry
- Upper Floor Laundry
- Spacious Ensuite and W.I.C
- Rear Deck
- Attached Double Car Garage
- Triple Pane Windows

1,679 & 1,669 sq. ft

3 Bed

2.5 Bath



### all

### standard plan



## all

#### standard plan







pre-planned options

# all

### pre-planned options



**Gourmet Kitchen Option** 749 sq. ft.



**Side Entry Option** 749 sq. ft.



Gourmet Kitchen for **Side Entry Option** 749 sq. ft.

**Basement Development** for Side Entry Option 435 sq. ft. of developed area





**Basement Development** with Tech Area for **Side Entry Option** 

513 sq. ft. of developed area