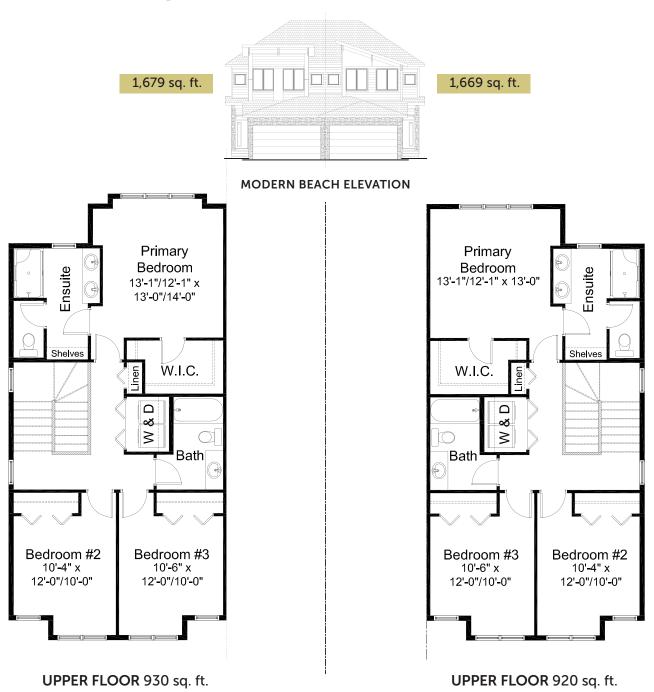

1,679 & 1,669 sq. ft

3 Bed

2.5 Bath

### standard plan

#### standard plan

pre-planned options