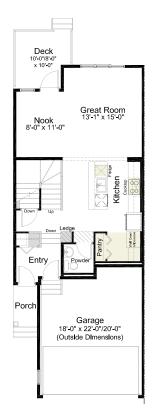

#### features

- Open Concept Living Area
- Central Kitchen Layout
- Luxury Vinyl Plank Flooring
- Luxury Vinyl Tile
- Stainless Steel Appliance Package
- Quartz Countertops Throughout
- Walk-in Kitchen Pantry
- Upper Floor Laundry
- Spacious Ensuite and W.I.C
- Rear Deck
- Attached Double Car Garage
- Triple Pane Windows

1,679 & 1,669 sq. ft

3 Bed

2.5 Bath



### all

### standard plan



## all

#### standard plan







pre-planned options

# all

### pre-planned options



**Gourmet Kitchen Option** 749 sq. ft.



**Side Entry Option** 749 sq. ft.



Gourmet Kitchen for **Side Entry Option** 749 sq. ft.

**Basement Development** for Side Entry Option 435 sq. ft. of developed area





**Basement Development** with Tech Area for **Side Entry Option** 

513 sq. ft. of developed area