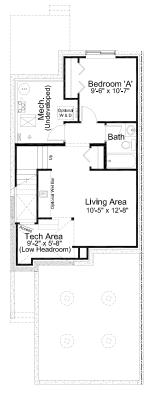

**Basement Development** with Tech Area for **Side Entry Option** 

513 sq. ft. of developed area