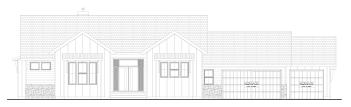

# standard plan

FARMHOUSE ELEVATION - FRONT

**FARMHOUSE ELEVATION - REAR** 

MAIN FLOOR 1,874 sq. ft. (vaulted deck is elevation dependant)