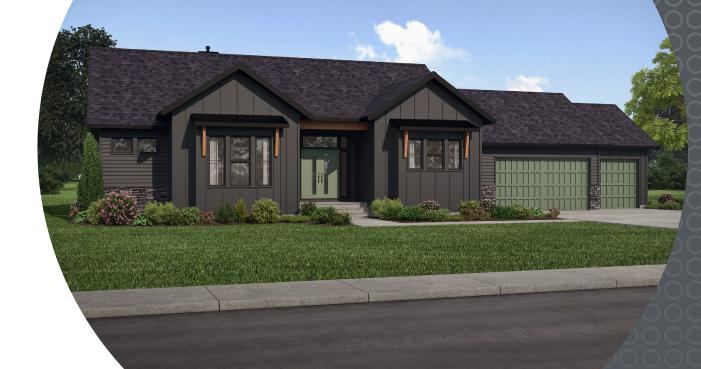

bungalow

BLACKWOOD

1,874 sq. ft.

1 Bed

1.5 Bath

# standard plan

FARMHOUSE ELEVATION - FRONT

**FARMHOUSE ELEVATION - REAR** 

MAIN FLOOR 1,874 sq. ft. (vaulted deck is elevation dependant)