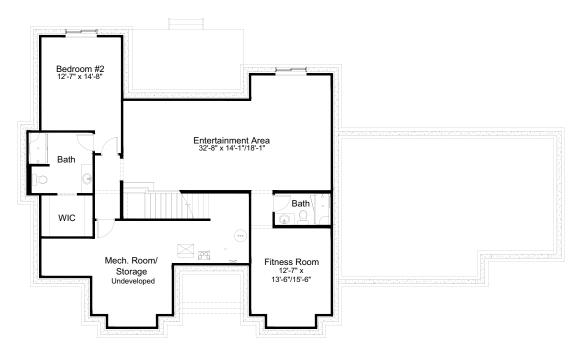

AT HOME



## features

- Open Concept Living
- Side Drive Triple Car Garage
- Spacious Gourmet Kitchen
- Walk-thru Kitchen Pantry
- Stainless Steel Appliance Package
- Quartz Countertops Throughout
- Mudroom
- Flex Room
- Covered Rear Deck
- Oversized Windows
- Fireplace in Great Room
- Spacious 5-piece Ensuite & WIC

bungalow

BLACKWOOD

1,874 sq. ft.

1 Bed

1.5 Bath





# standard plan



FARMHOUSE ELEVATION - FRONT



**FARMHOUSE ELEVATION - REAR** 



MAIN FLOOR 1,874 sq. ft. (vaulted deck is elevation dependant)



# pre-planned options



## **Two Bedroom Option**

(vaulted deck is elevation dependant)

all

## pre-planned options



### 1 Bedroom Basement Development

970 sq. ft. of developed space



### 2 Bedroom Basement Development

1,281 sq. ft. of developed space