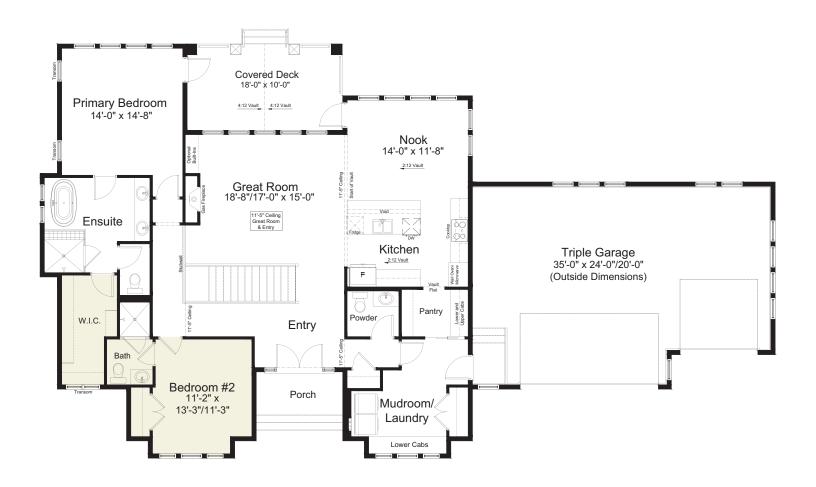

## features

- Open Concept Living
- Side Drive Triple Car Garage
- Spacious Gourmet Kitchen
- Walk-thru Kitchen Pantry
- Stainless Steel Appliance Package
- Quartz Countertops Throughout
- Mudroom
- Flex Room
- Covered Rear Deck
- Oversized Windows
- Fireplace in Great Room
- Spacious 5-piece Ensuite & WIC

bungalow

BLACKWOOD

1,874 sq. ft.

1 Bed

1.5 Bath

# standard plan

FARMHOUSE ELEVATION - FRONT

**FARMHOUSE ELEVATION - REAR** 

MAIN FLOOR 1,874 sq. ft. (vaulted deck is elevation dependant)