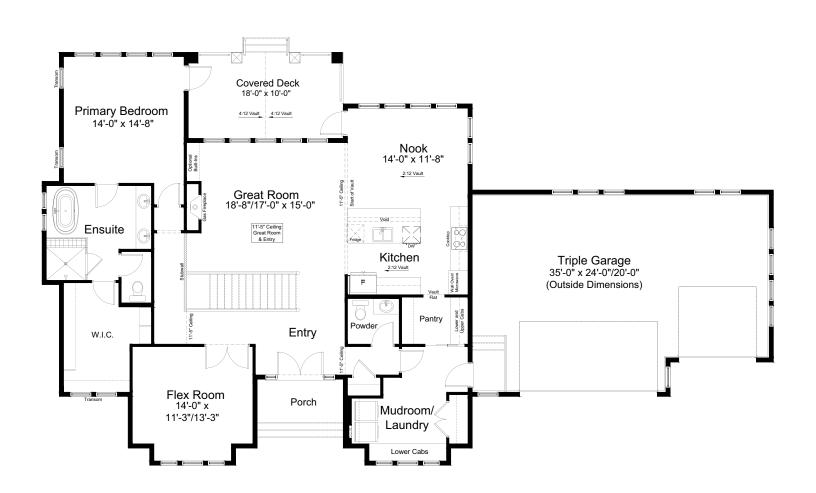

## features

- Open Concept Living
- Side Drive Triple Car Garage
- Spacious Gourmet Kitchen
- Walk-thru Kitchen Pantry
- Stainless Steel Appliance Package
- Quartz Countertops Throughout
- Mudroom
- Flex Room
- Covered Rear Deck
- Oversized Windows
- Fireplace in Great Room
- Spacious 5-piece Ensuite & WIC

bungalow

BLACKWOOD

1,874 sq. ft.

1 Bed

1.5 Bath

# standard plan

FARMHOUSE ELEVATION - FRONT

**FARMHOUSE ELEVATION - REAR** 

MAIN FLOOR 1,874 sq. ft. (vaulted deck is elevation dependant)