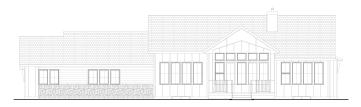

# standard plan

FARMHOUSE ELEVATION - FRONT

**FARMHOUSE ELEVATION - REAR** 

MAIN FLOOR 1,874 sq. ft. (vaulted deck is elevation dependant)