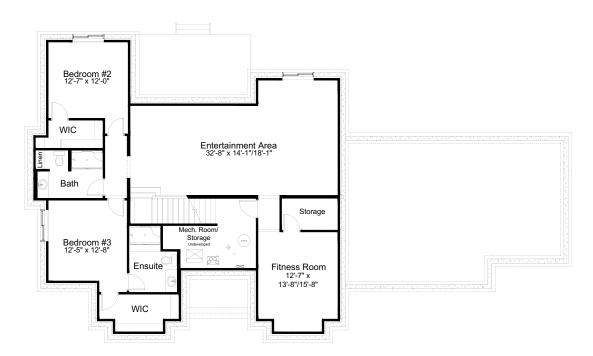

AT HOME



## features

- Open Concept Living
- Side Drive Triple Car Garage
- Spacious Gourmet Kitchen
- Walk-thru Kitchen Pantry
- Stainless Steel Appliance Package
- Quartz Countertops Throughout
- Mudroom
- Flex Room
- Covered Rear Deck
- Oversized Windows
- Fireplace in Great Room
- Spacious 5-piece Ensuite & WIC

bungalow

BLACKWOOD

1,874 sq. ft.

1 Bed

1.5 Bath





# standard plan



FARMHOUSE ELEVATION - FRONT



**FARMHOUSE ELEVATION - REAR** 



MAIN FLOOR 1,874 sq. ft. (vaulted deck is elevation dependant)



# pre-planned options



## **Two Bedroom Option**

(vaulted deck is elevation dependant)

all

## pre-planned options



### 1 Bedroom Basement Development

970 sq. ft. of developed space



### 2 Bedroom Basement Development

1,281 sq. ft. of developed space