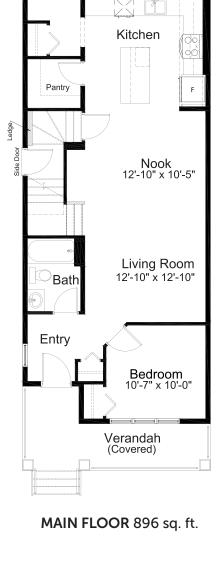

## **FAIRVIEW**

Deck 10'-0" x 10'-0"

- Oversized Corner Lot
- Open Concept Living
- Partial Sunshine Basement
- Upgraded Hood Fan w/ Stainless Steel Appliances
- Quartz Countertops Throughout
- Walk-in Kitchen Pantry
- Luxury Vinyl Plank Flooring
- Main Floor 4th Bedroom
- Main Floor Full Bath
- Upper Floor Loft
- Upper Floor Laundry Room
- Covered Verandah
- Rear Deck
- Side Entry

UPPER FLOOR 896 sq. ft.