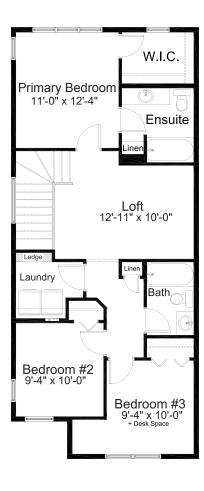

## **FAIRVIEW**

Deck 10'-0" x 10'-0"

- Oversized Corner Lot
- Open Concept Living
- Partial Sunshine Basement
- Upgraded Hood Fan w/ Stainless Steel Appliances
- Quartz Countertops Throughout
- Walk-in Kitchen Pantry
- Luxury Vinyl Plank Flooring
- Main Floor 4th Bedroom
- Main Floor Full Bath
- Upper Floor Loft
- Upper Floor Laundry Room
- Covered Verandah
- Rear Deck
- Side Entry

UPPER FLOOR 896 sq. ft.