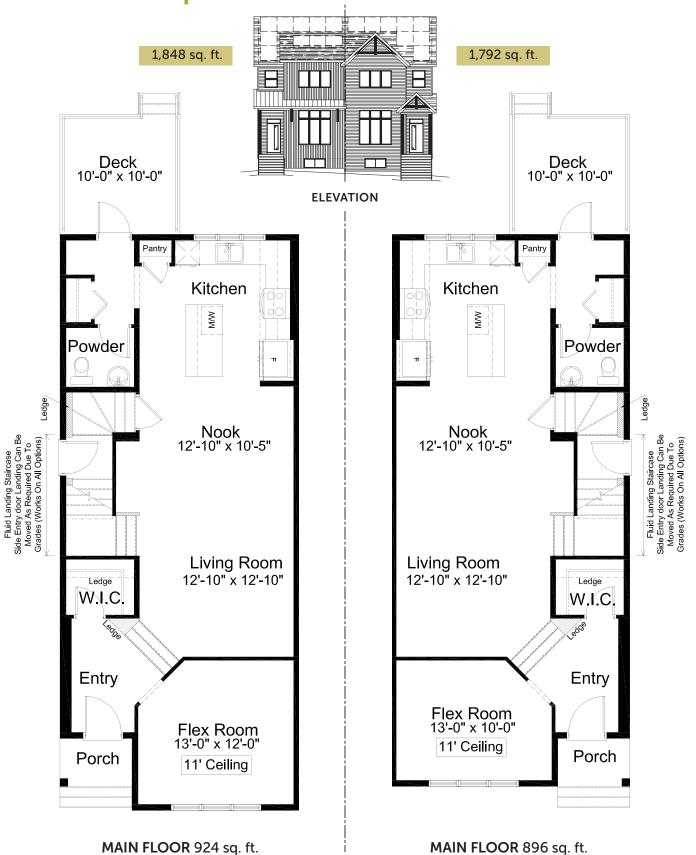

• Triple Pane Windows

1,848 & 1,792 sq. ft.

FAIRVIEW

3 Bed

2.5 Bath

duplex

**Tillotson** 

**features** 

## standard plan