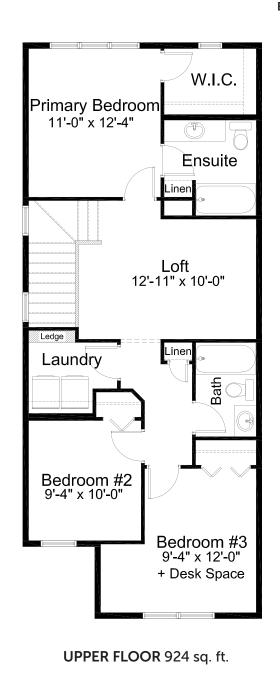

options



**Basement Development** Option

690 sq. ft. of developed area



2 Bedroom Basement **Suite Option** 694 sq. ft. of developed area



Main Floor w/ **Bedroom/Full Bath Option** 

896 sq. ft. of developed area



1 Bedroom Basement **Suite Option** 694 sq. ft. of

developed area



• Upper Floor Laundry Room

• Spacious Ensuite and W.I.C

• 11ft Ceilings in Flex Room

• Front Entry W.I.C

• Upper Floor Loft

• Rear Deck

• Triple Pane Windows

1,848 & 1,792 sq. ft.

FAIRVIEW

3 Bed

2.5 Bath

duplex

**Tillotson** 

**features** 

• Luxury Vinyl Tile

• Open Concept Living Area

• Luxury Vinyl Plank Flooring

• Stainless Steel Appliance Package

• Quartz Countertops Throughout

alliston

AT HOME

587-757-8503

tillotson@allistongroup.ca

## standard plan





## **ELEVATION**



FAIRVIEW DUPLEX

all



UPPER FLOOR 896 sq. ft.