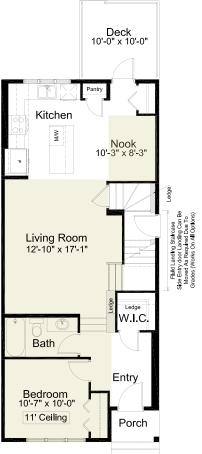

## pre-planned options

**Basement Development** Option

690 sq. ft. of developed area

2 Bedroom Basement **Suite Option** 694 sq. ft. of developed area

Main Floor w/ **Bedroom/Full Bath Option** 

896 sq. ft. of developed area

1 Bedroom Basement **Suite Option** 694 sq. ft. of

developed area

• Upper Floor Laundry Room

• Spacious Ensuite and W.I.C

• 11ft Ceilings in Flex Room

• Front Entry W.I.C

• Upper Floor Loft

• Rear Deck