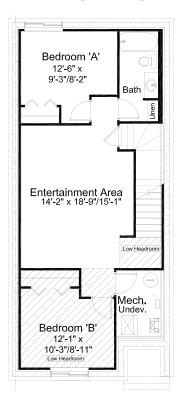

## pre-planned options

**Basement Development** Option

690 sq. ft. of developed area

2 Bedroom Basement **Suite Option** 694 sq. ft. of developed area

Main Floor w/ **Bedroom/Full Bath Option** 

896 sq. ft. of developed area