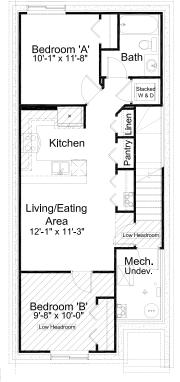

1 Bedroom Basement **Suite Option** 694 sq. ft. of

developed area

• Upper Floor Laundry Room

• Spacious Ensuite and W.I.C

• 11ft Ceilings in Flex Room

• Front Entry W.I.C

• Upper Floor Loft

• Rear Deck