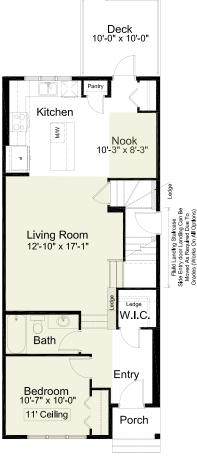

## pre-planned options



**Basement Development** Option

690 sq. ft. of developed area



2 Bedroom Basement **Suite Option** 694 sq. ft. of developed area



Main Floor w/ **Bedroom/Full Bath Option** 

896 sq. ft. of developed area



1 Bedroom Basement **Suite Option** 694 sq. ft. of

developed area



• Upper Floor Laundry Room

• Spacious Ensuite and W.I.C

• 11ft Ceilings in Flex Room

• Front Entry W.I.C

• Upper Floor Loft

• Rear Deck

• Triple Pane Windows

1,848 & 1,792 sq. ft.

FAIRVIEW

3 Bed

2.5 Bath

duplex

**Tillotson** 

**features** 

• Luxury Vinyl Tile

• Open Concept Living Area

• Luxury Vinyl Plank Flooring

• Stainless Steel Appliance Package

• Quartz Countertops Throughout

alliston

AT HOME

587-757-8503

tillotson@allistongroup.ca

## standard plan





## **ELEVATION**



FAIRVIEW DUPLEX

all



UPPER FLOOR 896 sq. ft.