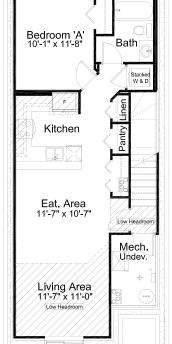

## pre-planned options



**Basement Development** Option

690 sq. ft. of developed area



2 Bedroom Basement **Suite Option** 694 sq. ft. of developed area



Main Floor w/ **Bedroom/Full Bath Option** 

896 sq. ft. of developed area



1 Bedroom Basement **Suite Option** 694 sq. ft. of

developed area



• Upper Floor Laundry Room

• Spacious Ensuite and W.I.C

• 11ft Ceilings in Flex Room

• Front Entry W.I.C

• Upper Floor Loft

• Rear Deck

• Triple Pane Windows

1,848 & 1,792 sq. ft.

FAIRVIEW

3 Bed

2.5 Bath

duplex

**Tillotson** 

**features** 

• Luxury Vinyl Tile

• Open Concept Living Area

• Luxury Vinyl Plank Flooring

• Stainless Steel Appliance Package

• Quartz Countertops Throughout

alliston

AT HOME

587-757-8503

tillotson@allistongroup.ca

## standard plan





## **ELEVATION**



FAIRVIEW DUPLEX

all



UPPER FLOOR 896 sq. ft.