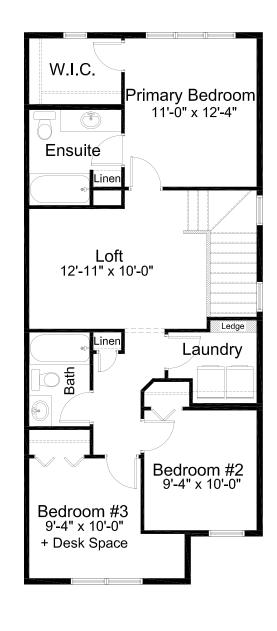

## standard plan

## **ELEVATION**

FAIRVIEW DUPLEX

all

UPPER FLOOR 896 sq. ft.