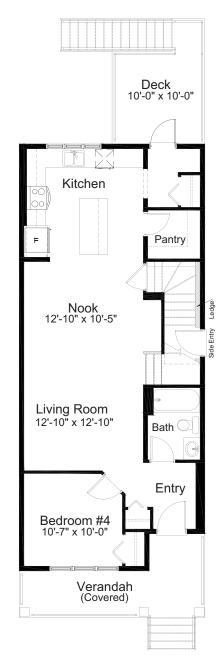

## alliston QUICK POSSESSION

- Oversized Corner Lot
- Open Concept Living
- Upgraded Whirlpool Appliance Package
- Whirlpool Laundry Package
- Juniper Style Package
- Quartz Countertops Throughout
- Chrome Plumbing Fixtures
- Walk-in Kitchen Pantry
- Luxury Vinyl Plank Flooring
- Main Floor 4th Bedroom
- Main Floor Full Bath
- Upper Floor Loft
- Upper Floor Laundry Room
- Covered Verandah
- Rear Deck with Stairs to Backyard
- Side Entry

MAIN FLOOR 896 sq. ft.

UPPER FLOOR 896 sq. ft.