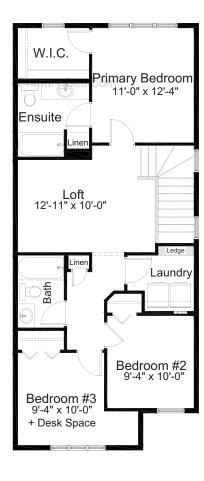

## alliston QUICK POSSESSION

- Oversized Corner Lot
- Open Concept Living
- Upgraded Whirlpool Appliance Package
- Whirlpool Laundry Package
- Juniper Style Package
- Quartz Countertops Throughout
- Chrome Plumbing Fixtures
- Walk-in Kitchen Pantry
- Luxury Vinyl Plank Flooring
- Main Floor 4th Bedroom
- Main Floor Full Bath
- Upper Floor Loft
- Upper Floor Laundry Room
- Covered Verandah
- Rear Deck with Stairs to Backyard
- Side Entry

MAIN FLOOR 896 sq. ft.

UPPER FLOOR 896 sq. ft.