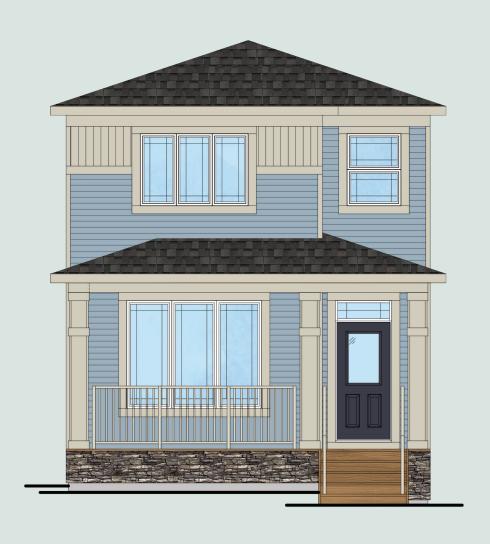

## alliston QUICK POSSESSION

- Oversized Corner Lot
- Open Concept Living
- Upgraded Whirlpool Appliance Package
- Whirlpool Laundry Package
- Juniper Style Package
- Quartz Countertops Throughout
- Chrome Plumbing Fixtures
- Walk-in Kitchen Pantry
- Luxury Vinyl Plank Flooring
- Main Floor 4th Bedroom
- Main Floor Full Bath
- Upper Floor Loft
- Upper Floor Laundry Room
- Covered Verandah
- Rear Deck with Stairs to Backyard
- Side Entry