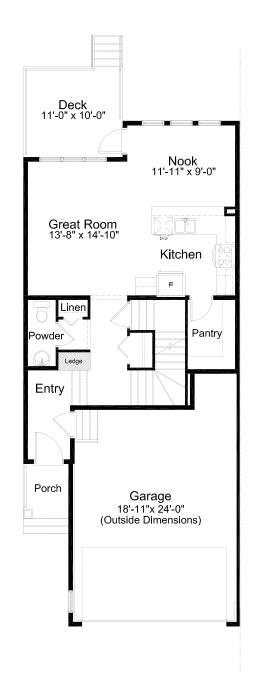

Pantry
- 4-piece Ensuite & W.I.C.
- Upper Floor Laundry
- Rear Deck
- Upper Floor Bonus Room
- Attached Double Car Garage
- Triple Pane Windows

## Edited: October 22, 2024

The builder reserves the right to modify or change plans, specifications, features and prices without notice. Materials may be substituted with equivalent or better at the builder's sole discretion. All dimensions and sizes are approximate and are based on architectural measurements. As reverse, mirrored and/ or flipped plans occur throughout the building, please see architectural plans if material to your decision to purchase. Renderings, furnishings and equipment shown are an artist's conception and are intended as a general reference only. Please see disclosure statement for specific offering details. E. & O.E.







**ELEVATION** 

MAIN FLOOR 737 sq. ft.

UPPER FLOOR 1,120 sq. ft.