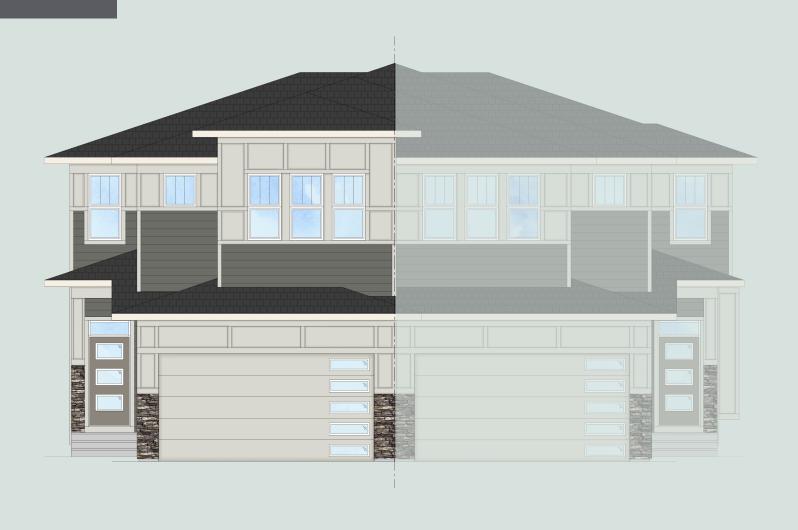

## alliston QUICK POSSESSION





3 Bed | 2.5 Bath | 1,857 sq. ft.

**286 South Shore Court** Chestermere, Alberta Block 5 | Lot 47

403-235-0012 southshore@allistongroup.ca allistongroup.ca



- Open Concept Living Area
- Luxury Vinyl Plank Flooring
- Luxury Vinyl Tile
- Stainless Steel Appliance Package
- Whirlpool Washer & Dryer Set
- Quartz Countertops Throughout
- Walk-in Kitchen Pantry
- 4-piece Ensuite & W.I.C.
- Upper Floor Laundry
- Rear Deck
- Upper Floor Bonus Room
- Attached Double Car Garage
- Triple Pane Windows

## Edited: October 22, 2024

The builder reserves the right to modify or change plans, specifications, features and prices without notice. Materials may be substituted with equivalent or better at the builder's sole discretion. All dimensions and sizes are approximate and are based on architectur