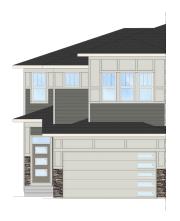

en Pantry
- 4-piece Ensuite & W.I.C.
- Upper Floor Laundry
- Rear Deck
- Upper Floor Bonus Room
- Attached Double Car Garage
- Triple Pane Windows

## Edited: October 22, 2024

The builder reserves the right to modify or change plans, specifications, features and prices without notice. Materials may be substituted with equivalent or better at the builder's sole discretion. All dimensions and sizes are approximate and are based on architectural measurements. As reverse, mirrored and/ or flipped plans occur throughout the building, please see architectural plans if material to your decision to purchase. Renderings, furnishings and equipment shown are an artist's conception and are intended as a general reference only. Please see disclosure statement for specific offering details. E. & O.E.







**ELEVATION** 

MAIN FLOOR 737 sq. ft.

UPPER FLOOR 1,120 sq. ft.