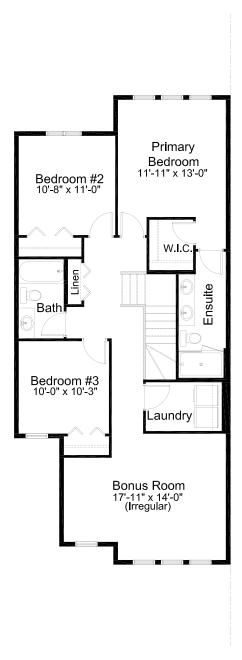

antry
- 4-piece Ensuite & W.I.C.
- Upper Floor Laundry
- Rear Deck
- Upper Floor Bonus Room
- Attached Double Car Garage
- Triple Pane Windows

## Edited: October 22, 2024

The builder reserves the right to modify or change plans, specifications, features and prices without notice. Materials may be substituted with equivalent or better at the builder's sole discretion. All dimensions and sizes are approximate and are based on architectural measurements. As reverse, mirrored and/ or flipped plans occur throughout the building, please see architectural plans if material to your decision to purchase. Renderings, furnishings and equipment shown are an artist's conception and are intended as a general reference only. Please see disclosure statement for specific offering details. E. & O.E.







**ELEVATION** 

MAIN FLOOR 737 sq. ft.

UPPER FLOOR 1,120 sq. ft.