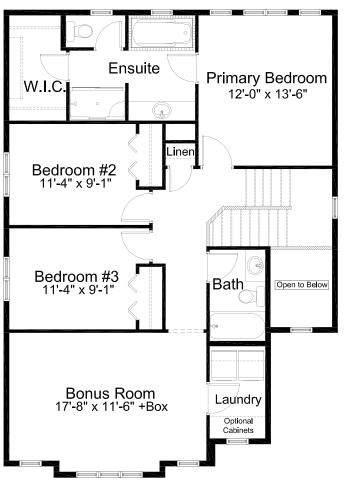

### features

- Open Concept Living
- Spacious Kitchen Layout
- Walk-thru Kitchen Pantry
- Open-to-above Entry
- Stainless Steel Appliance Package
- Quartz Countertops Throughout
- Mudroom
- Spacious Ensuite and W.I.C.
- Upper Floor Bonus Room
- Upper Floor Laundry Room
- Triple Pane Windows
- Attached Double Car Garage

2,015 sq. ft.

3 Bed

2.5 Bath

## standard plan

**FARMHOUSE ELEVATION** 

MAIN FLOOR 902 sq. ft.

UPPER FLOOR 1,113 sq. ft.