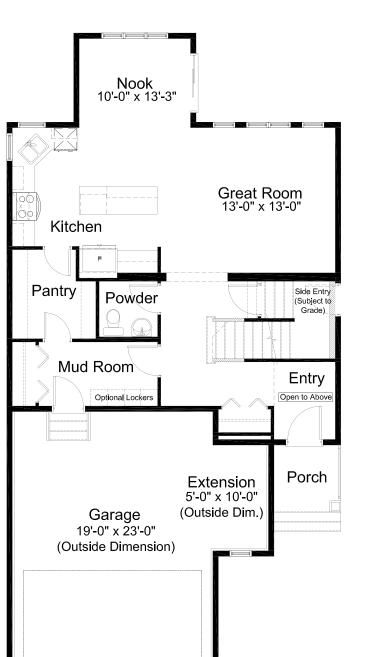

### features

- Open Concept Living
- Spacious Kitchen Layout
- Walk-thru Kitchen Pantry
- Open-to-above Entry
- Stainless Steel Appliance Package
- Quartz Countertops Throughout
- Mudroom
- Spacious Ensuite and W.I.C.
- Upper Floor Bonus Room
- Upper Floor Laundry Room
- Triple Pane Windows
- Attached Double Car Garage

2,015 sq. ft.

3 Bed

2.5 Bath

## standard plan

**FARMHOUSE ELEVATION** 

MAIN FLOOR 902 sq. ft.

UPPER FLOOR 1,113 sq. ft.