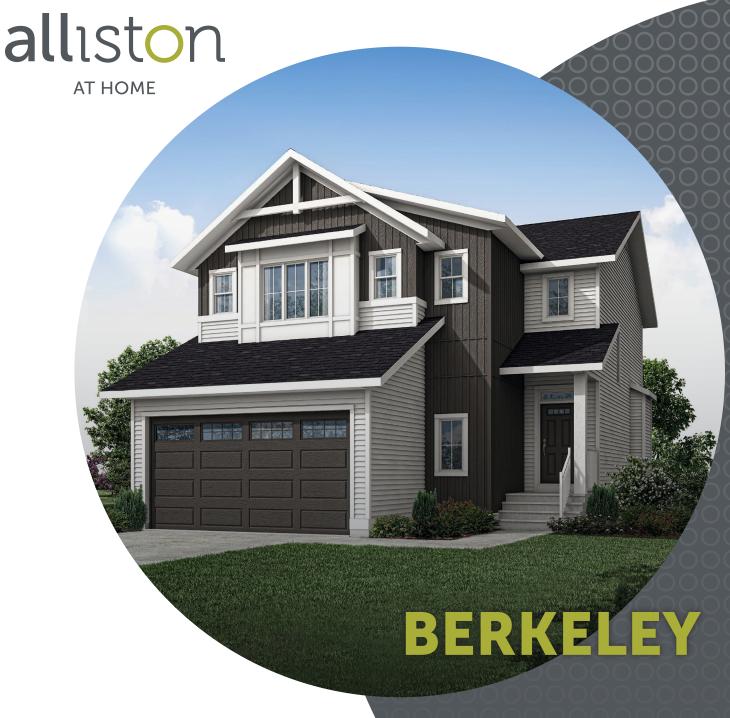

2,015 sq. ft.

3 Bed

2.5 Bath

## standard plan

**FARMHOUSE ELEVATION** 

MAIN FLOOR 902 sq. ft.

UPPER FLOOR 1,113 sq. ft.