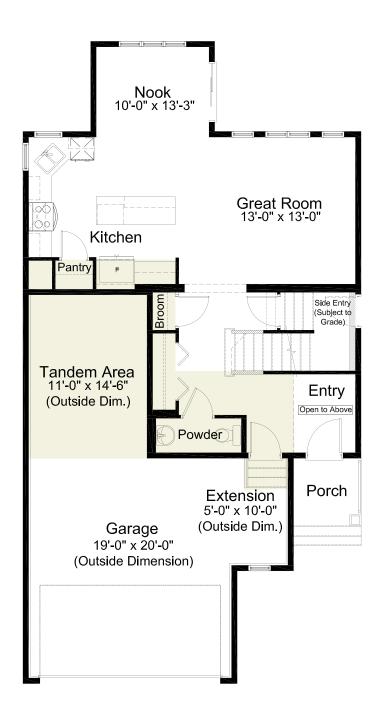

### features

- Open Concept Living
- Spacious Kitchen Layout
- Walk-thru Kitchen Pantry
- Open-to-above Entry
- Stainless Steel Appliance Package
- Quartz Countertops Throughout
- Mudroom
- Spacious Ensuite and W.I.C.
- Upper Floor Bonus Room
- Upper Floor Laundry Room
- Triple Pane Windows
- Attached Double Car Garage

2,015 sq. ft.

3 Bed

2.5 Bath



# all

## standard plan





**FARMHOUSE ELEVATION** 



MAIN FLOOR 902 sq. ft.

UPPER FLOOR 1,113 sq. ft.

# pre-planned options

**BERKELEY** 



**4**th **Bedroom Option** main floor: 902 sq. ft.



### pre-planned options

**BERKELEY** 



#### **Tandem Garage Option**

main floor: 798 sq. ft.