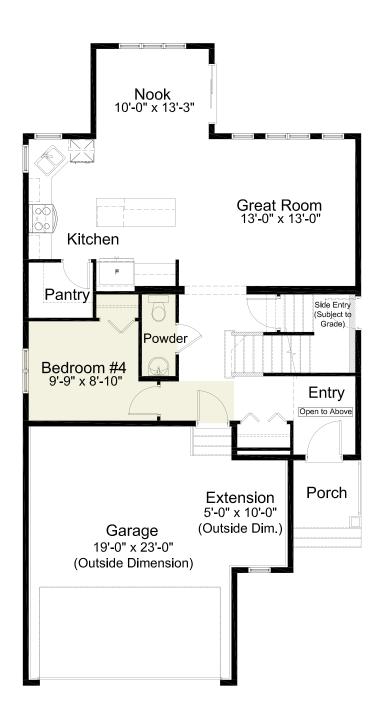

# pre-planned options

**BERKELEY** 

**4**th **Bedroom Option** main floor: 902 sq. ft.