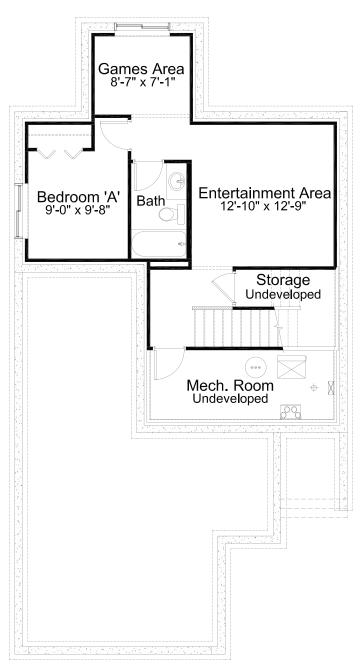

### pre-planned options

**Tandem Garage Option** 

main floor: 798 sq. ft.

Basement Development Option for Tandem Garage Option 510 sq. ft.