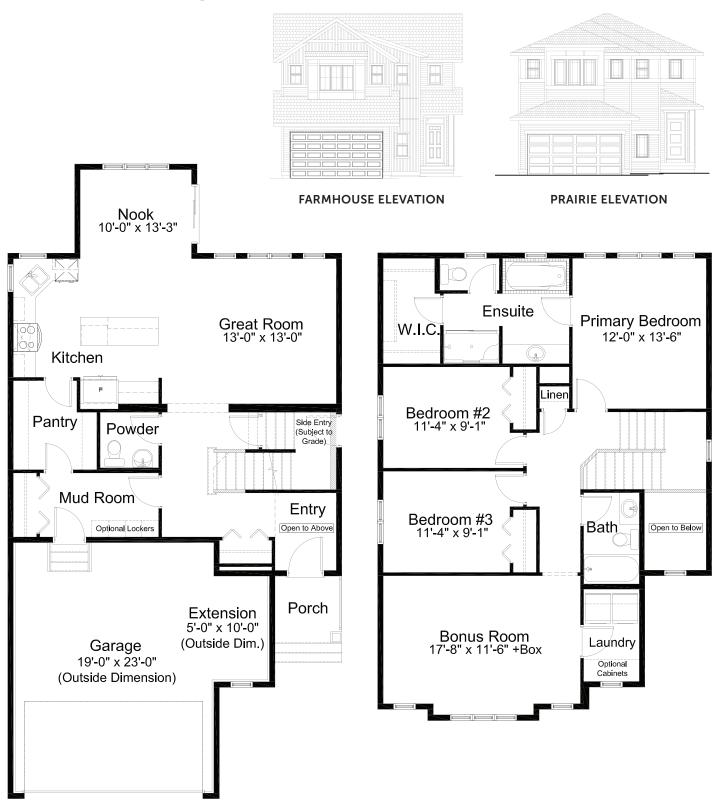

### features

- Open Concept Living
- Spacious Kitchen Layout
- Walk-thru Kitchen Pantry
- Open-to-above Entry
- Stainless Steel Appliance Package
- Quartz Countertops Throughout
- Mudroom
- Spacious Ensuite and W.I.C.
- Upper Floor Bonus Room
- Upper Floor Laundry Room
- Triple Pane Windows
- Attached Double Car Garage

2,015 sq. ft.

3 Bed

2.5 Bath



# all

## standard plan



MAIN FLOOR 902 sq. ft.

UPPER FLOOR 1,113 sq. ft.

# all

## pre-planned options





**4<sup>th</sup> Bedroom Option** main floor: 902 sq. ft.

**Basement Development Option** 638 sq. ft.



### pre-planned options





**Tandem Garage Option** 

main floor: 798 sq. ft.

Basement Development Option for Tandem Garage Option 510 sq. ft.