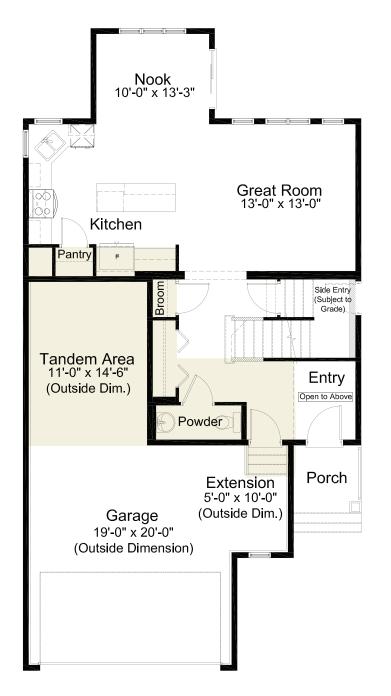

### pre-planned options

**Tandem Garage Option** 

main floor: 798 sq. ft.

Basement Development Option for Tandem Garage Option 510 sq. ft.