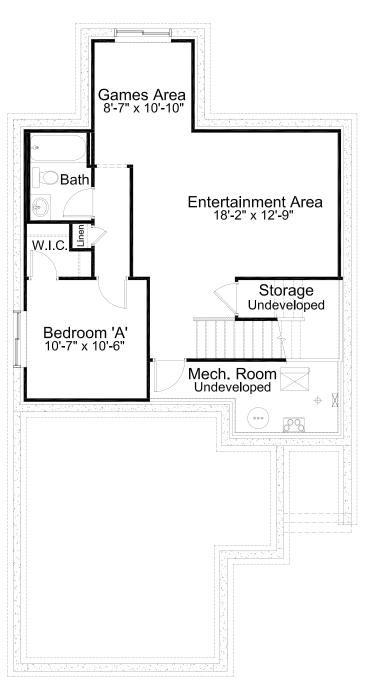

## pre-planned options

**4<sup>th</sup> Bedroom Option** main floor: 902 sq. ft.

**Basement Development Option** 638 sq. ft.