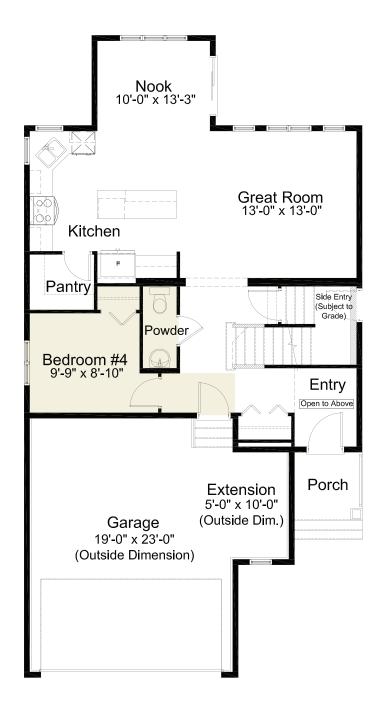

## pre-planned options

**4<sup>th</sup> Bedroom Option** main floor: 902 sq. ft.

**Basement Development Option** 638 sq. ft.