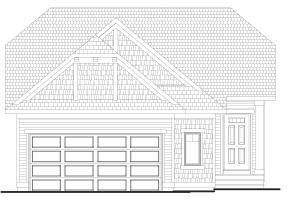

### standard plan

all

MAIN FLOOR 1,278 sq. ft.

FARMHOUSE ELEVATION

**CRAFTSMAN ELEVATION** 

all