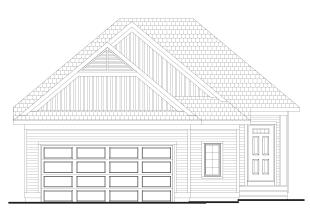

### standard plan

all

MAIN FLOOR 1,278 sq. ft.

FARMHOUSE ELEVATION

**CRAFTSMAN ELEVATION** 

all