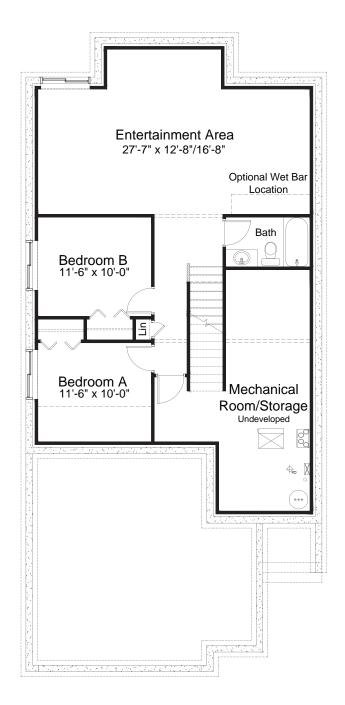

#### Basement Development Option 848 sq. ft.

Edited: February 25, 2025

The builder reserves the right to modify or change plans, specifications, features and prices without notice. Materials may be substituted with equivalent or better at the builder's sole discretion. All dimensions and sizes are approximate and are based on architectural measurements. As reverse, mirrored and/or flipped plans occur throughout the building, please see architectural plans if material to your decision to purchase. Renderings, furnishings and equipment shown are an artist's conception and are intended as a general reference only. Please see disclosure statement for specific offering details. E. & O.E.