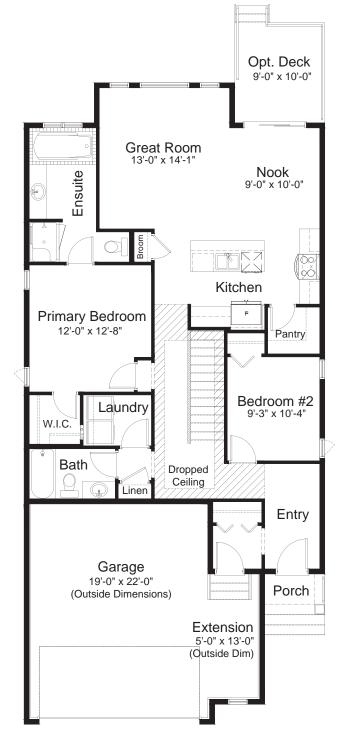

### standard plan

all

MAIN FLOOR 1,278 sq. ft.

FARMHOUSE ELEVATION

**CRAFTSMAN ELEVATION** 

all