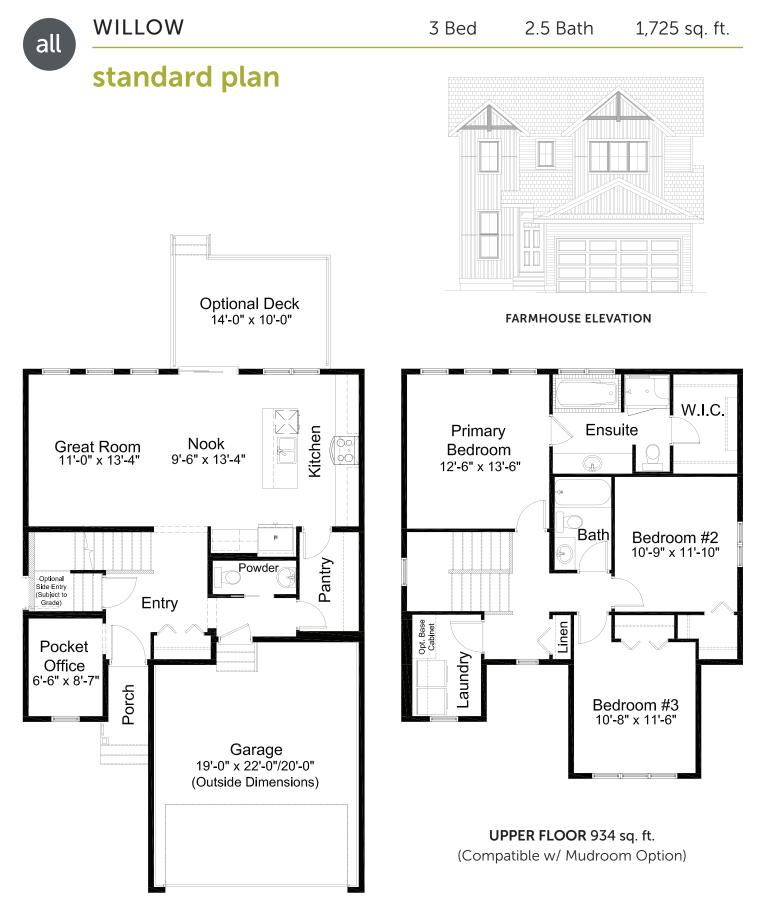

## WILLOW

### features

- Open Concept Living
- Spacious Kitchen Layout
- Walk-thru Kitchen Pantry
- Stainless Steel Appliance Package
- Quartz Countertops Throughout
- Pocket Office

standard elevation shown

- Triple Pane Windows
- Upper Floor Laundry
- Spacious Ensuite & W.I.C.
- Attached Double Car Garage

1,725 sq. ft.

3 Bed

2.5 Bath

587-893-3870

ironlanding@allistongroup.ca

MAIN FLOOR 791 sq. ft.

**Mudroom Option** Main Floor: 862 sq. ft.

more options