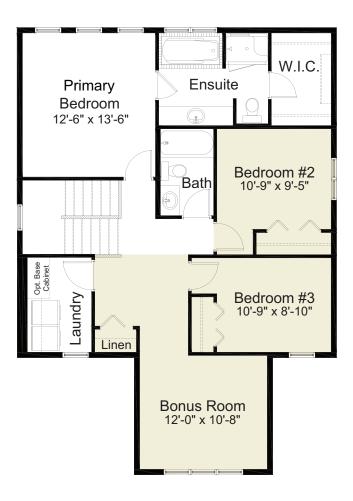

#### **Bonus Room Option** Upper Floor: 1,073 sq. ft.

(Compatible w/ Base Plan & Mudroom Option)

Edited: March 19, 2025

The builder reserves the right to modify or change plans, specifications, features and prices without notice. Materials may be substituted with equivalent or better at the builder's sole discretion. All dimensions and sizes are approximate and are based on architectural measurements. As reverse, mirrored and/or flipped plans occur throughout the building, please see architectural plans if material to your decision to purchase. Renderings, furnishings and equipment shown are an artist's conception and are intended as a general reference only. Please see disclosure statement for specific offering details. E. & O.E.