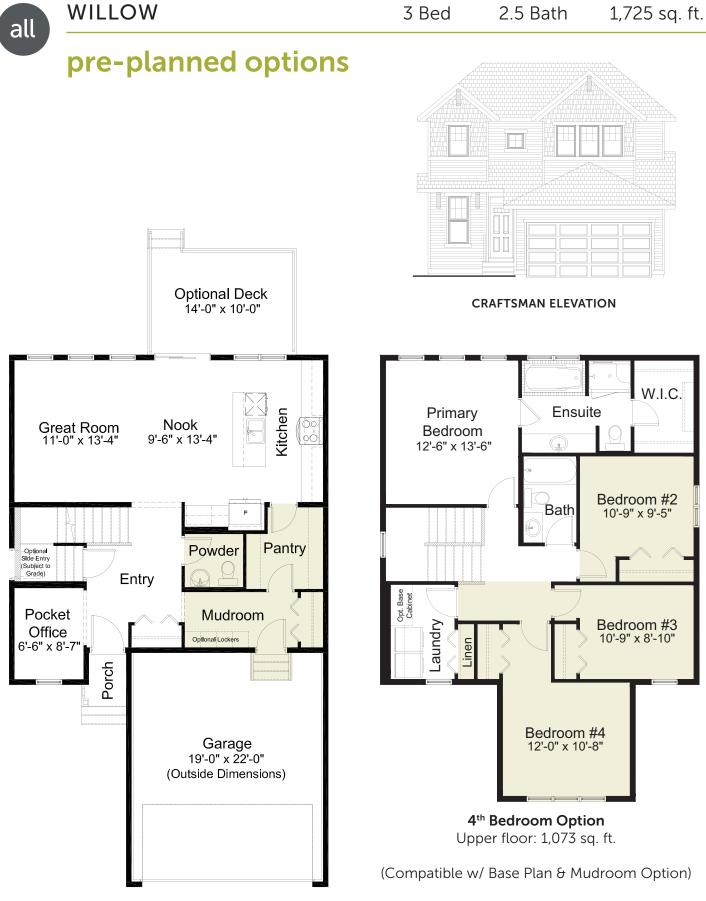

#### pre-planned options

FARMHOUSE BONUS ROOM ELEVATION

1,725 sq. ft.

3 Bed

2.5 Bath

587-893-3870

ironlanding@allistongroup.ca

MAIN FLOOR 791 sq. ft.

**Mudroom Option** Main Floor: 862 sq. ft.

more options