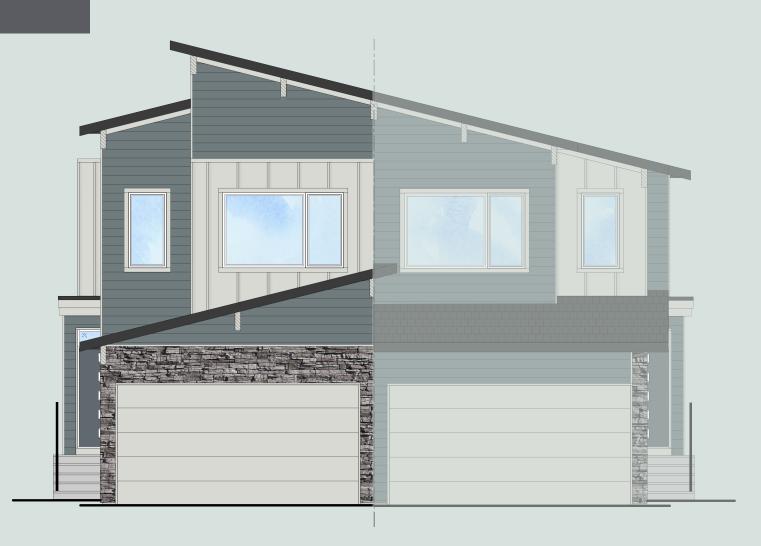

## alliston **QUICK POSSESSION**

LAUREL (modified)

3 Bed | 2.5 Bath | 1,711 sq. ft.

**390 South Shore Drive** Chestermere, Alberta Block 8 Lot 1

403-235-0012 southshore@allistongroup.ca allistongroup.ca

• Open Concept Living Area

**ELEVATION** 

MAIN FLOOR 730 sq. ft.

UPPER FLOOR 981 sq. ft.