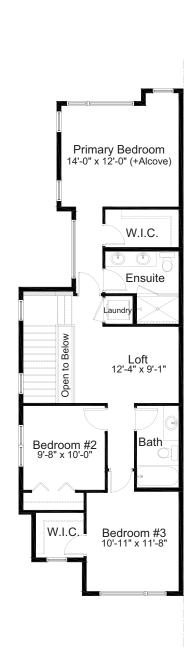

or Laundry
- Lotus Railing Upgrade
- Rear Deck
- Upper Floor Loft
- Attached Double Car Garage
- Side Entry
- Triple Pane Windows

Edited: November 4, 2024

The builder reserves the right to modify or change plans, specifications, features and prices without notice. Materials may be substituted with equivalent or better at the builder's sole discretion. All dimensions and sizes are approximate and are based on architectural measurements. As reverse, mirrored and/ or flipped plans occur throughout the building, please see architectural plans if material to your decision to purchase. Renderings, furnishings and equipment shown are an artist's conception and are intended as a general reference only. Please see disclosure statement for specific offering details. E. & O.E.



**ELEVATION** 





MAIN FLOOR 730 sq. ft.

UPPER FLOOR 981 sq. ft.