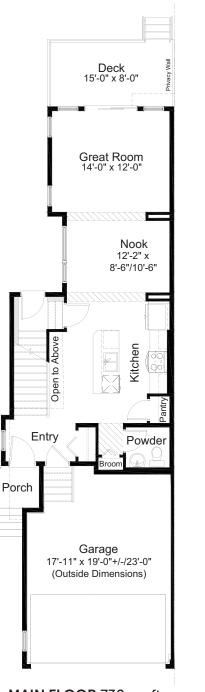

loor Laundry
- Lotus Railing Upgrade
- Rear Deck
- Upper Floor Loft
- Attached Double Car Garage
- Side Entry
- Triple Pane Windows

Edited: November 4, 2024

The builder reserves the right to modify or change plans, specifications, features and prices without notice. Materials may be substituted with equivalent or better at the builder's sole discretion. All dimensions and sizes are approximate and are based on architectural measurements. As reverse, mirrored and/ or flipped plans occur throughout the building, please see architectural plans if material to your decision to purchase. Renderings, furnishings and equipment shown are an artist's conception and are intended as a general reference only. Please see disclosure statement for specific offering details. E. & O.E.



**ELEVATION** 





MAIN FLOOR 730 sq. ft.

UPPER FLOOR 981 sq. ft.