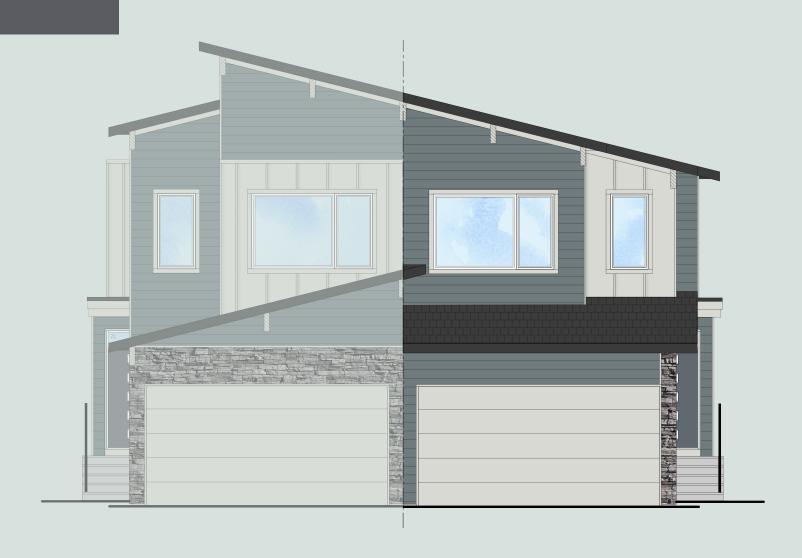

## alliston QUICK POSSESSION

**LAUREL** (modified)

3 Bed | 2.5 Bath | 1,687 sq. ft.

**394 South Shore Drive** Chestermere, Alberta Block 8 | Lot 2

403-235-0012 southshore@allistongroup.ca allistongroup.ca

3 Bed

- Open Concept Living Area
- Luxury Vinyl Plank Flooring
- Luxury Vinyl Tile
- Stainless Steel Appliance Package
- Whirlpool Washer & Dryer Set
- Upgraded Full Height Kitchen Cabinets
- Quartz Countertops Throughout
- 4-piece Ensuite & W.I.C.
- Upper Floor Laundry
- Hemlock Railing Upgrade
- Rear Deck
- Upper Floor Loft
- Attached Double Car Garage
- Side Entry
- Triple Pane Windows