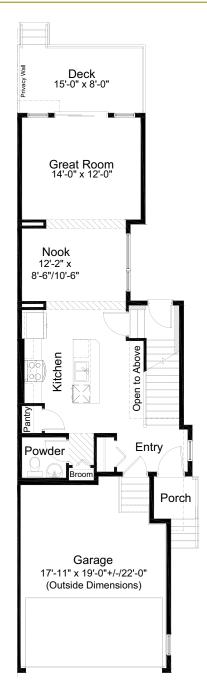

.
- Upper Floor Laundry
- Hemlock Railing Upgrade
- Rear Deck
- Upper Floor Loft
- Attached Double Car Garage
- Side Entry
- Triple Pane Windows

## Edited: November 4, 2024

The builder reserves the right to modify or change plans, specifications, features and prices without notice. Materials may be substituted with equivalent or better at the builder's sole discretion. All dimensions and sizes are approximate and are based on architectural measurements. As reverse, mirrored and/ or flipped plans occur throughout the building, please see architectural plans if material to your decision to purchase. Renderings, furnishings and equipment shown are an artist's conception and are intended as a general reference only. Please see disclosure statement for specific offering details. E. & O.E.









UPPER FLOOR 957 sq. ft.