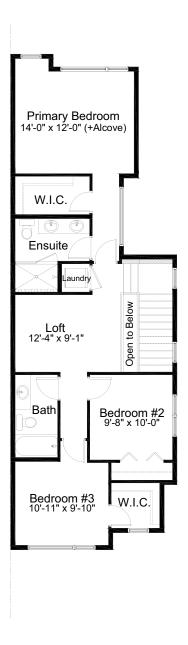

3 Bed

- Open Concept Living Area
- Luxury Vinyl Plank Flooring
- Luxury Vinyl Tile
- Stainless Steel Appliance Package
- Whirlpool Washer & Dryer Set
- Upgraded Full Height Kitchen Cabinets
- Quartz Countertops Throughout
- 4-piece Ensuite & W.I.C.
- Upper Floor Laundry
- Hemlock Railing Upgrade
- Rear Deck
- Upper Floor Loft
- Attached Double Car Garage
- Side Entry
- Triple Pane Windows

UPPER FLOOR 957 sq. ft.