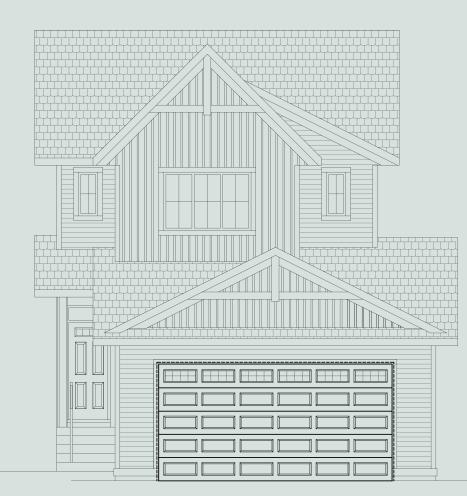

## ARBUTUS

3 Bed | 2.5 Bath | 1,674 sq. ft.

**1161 Iron Ridge Avenue Crossfield, Alberta** Block 8 | Lot 16

587-893-3870 ironlanding@allistongroup.ca allistongroup.ca

Tron Landing

- Open Concept Living Area
- Spacious Rear Kitchen Layout
- Luxury Vinyl Plank Flooring
- Luxury Vinyl Tile
- Stainless Steel Appliance Package
- Quartz Countertops Throughout
- 4-piece Ensuite & W.I.C.
- Upper Floor Laundry
- Upper Floor Bonus Room
- Triple Pane Windows
- Attached Double Car Garage

Porch

ELEVATION

MAIN FLOOR 725 sq. ft.

UPPER FLOOR 949 sq. ft.