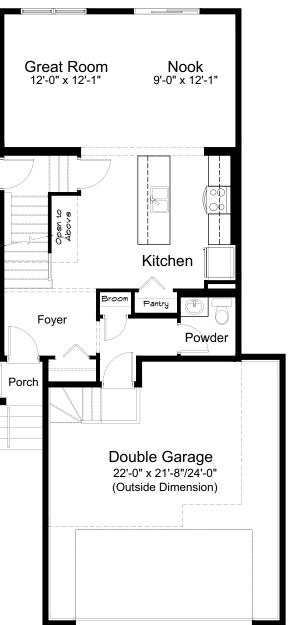

## ARBUTUS

3 Bed | 2.5 Bath | 1,674 sq. ft.

**1161 Iron Ridge Avenue Crossfield, Alberta** Block 8 | Lot 16

587-893-3870 ironlanding@allistongroup.ca allistongroup.ca

Tron Landing

- Open Concept Living Area
- Spacious Rear Kitchen Layout
- Luxury Vinyl Plank Flooring
- Luxury Vinyl Tile
- Stainless Steel Appliance Package
- Quartz Countertops Throughout
- 4-piece Ensuite & W.I.C.
- Upper Floor Laundry
- Upper Floor Bonus Room
- Triple Pane Windows
- Attached Double Car Garage

Porch

ELEVATION

MAIN FLOOR 725 sq. ft.

UPPER FLOOR 949 sq. ft.