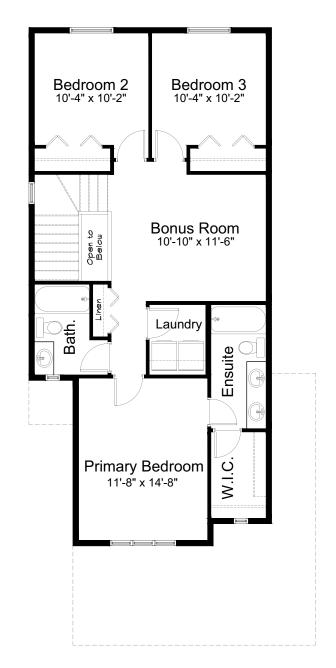

## ARBUTUS

3 Bed | 2.5 Bath | 1,674 sq. ft.

**1161 Iron Ridge Avenue Crossfield, Alberta** Block 8 | Lot 16

587-893-3870 ironlanding@allistongroup.ca allistongroup.ca

Tron Landing

- Open Concept Living Area
- Spacious Rear Kitchen Layout
- Luxury Vinyl Plank Flooring
- Luxury Vinyl Tile
- Stainless Steel Appliance Package
- Quartz Countertops Throughout
- 4-piece Ensuite & W.I.C.
- Upper Floor Laundry
- Upper Floor Bonus Room
- Triple Pane Windows
- Attached Double Car Garage

Porch

ELEVATION

MAIN FLOOR 725 sq. ft.

UPPER FLOOR 949 sq. ft.