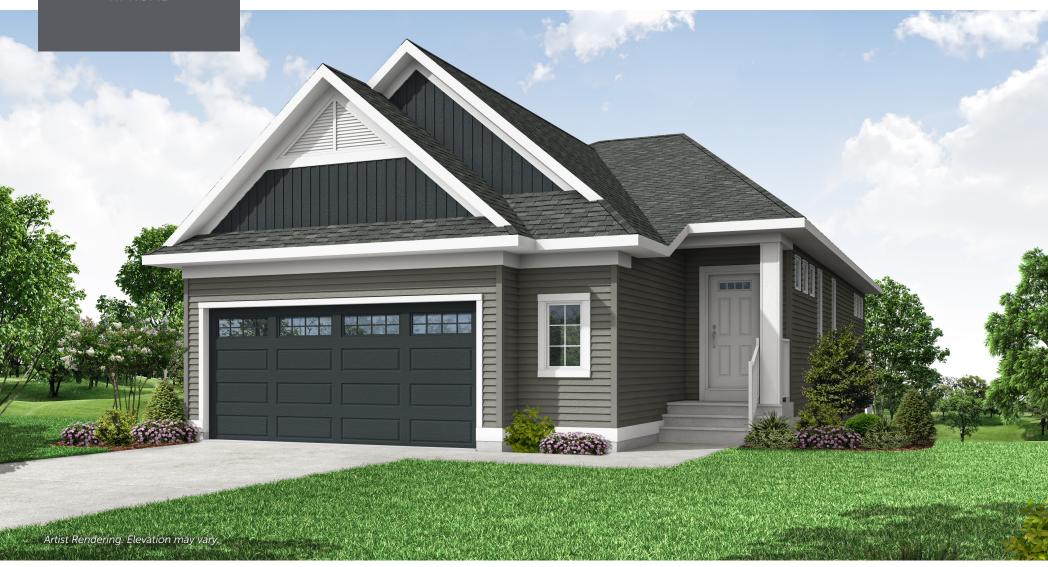

## **CASCARA**

2 + 2 Bed | 3 Bath

1,278 sq. ft. + 889 sq. ft. developed basement

1168 Iron Ridge Avenue Crossfield, Alberta

Block 8 | Lot 35

587-893-3870 ironlanding@allistongroup.ca allistongroup.ca

- Open Concept Living Area
- Developed Walk-out Basement
- Luxury Vinyl Plank Flooring
- Luxury Vinyl Tile
- Stainless Steel Appliance Package
- Quartz Countertops Throughout
- Walk-in Kitchen Pantry
- 5-piece Ensuite & W.I.C.
- Electric Fireplace in Great Room
- Large Rear Deck
- Covered Basement Back Porch
- Attached Double Car Garage
- Triple Pane Windows