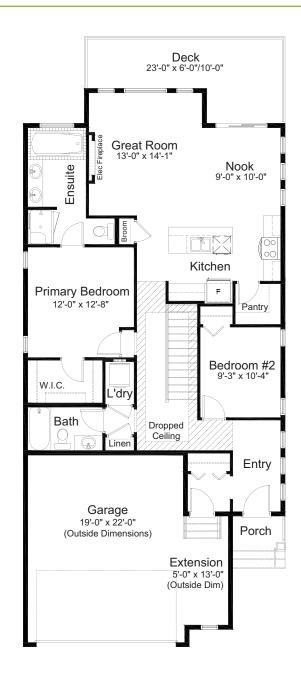

te & W.I.C.
- Electric Fireplace in Great Room
- Large Rear Deck
- Covered Basement Back Porch
- Attached Double Car Garage
- Triple Pane Windows

## Edited: October 7, 2024

The builder reserves the right to modify or change plans, specifications, features and prices without notice. Materials may be substituted with equivalent or better at the builder's sole discretion. All dimensions and sizes are approximate and are based on architectural measurements. As reverse, mirrored and/ or flipped plans occur throughout the building, please see architectural plans if material to your decision to purchase. Renderings, furnishings and equipment shown are an artist's conception and are intended as a general reference only. Please see disclosure statement for specific offering details. E. & O.E.







MAIN FLOOR 1,278 sq. ft.

**DEVELOPED BASEMENT** 889 sq. ft.