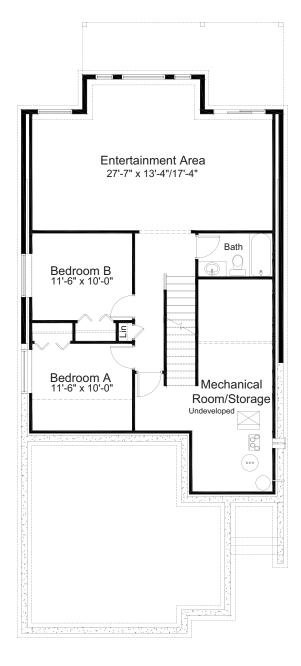

& W.I.C.
- Electric Fireplace in Great Room
- Large Rear Deck
- Covered Basement Back Porch
- Attached Double Car Garage
- Triple Pane Windows

## Edited: October 7, 2024

The builder reserves the right to modify or change plans, specifications, features and prices without notice. Materials may be substituted with equivalent or better at the builder's sole discretion. All dimensions and sizes are approximate and are based on architectural measurements. As reverse, mirrored and/ or flipped plans occur throughout the building, please see architectural plans if material to your decision to purchase. Renderings, furnishings and equipment shown are an artist's conception and are intended as a general reference only. Please see disclosure statement for specific offering details. E. & O.E.







MAIN FLOOR 1,278 sq. ft.

**DEVELOPED BASEMENT** 889 sq. ft.