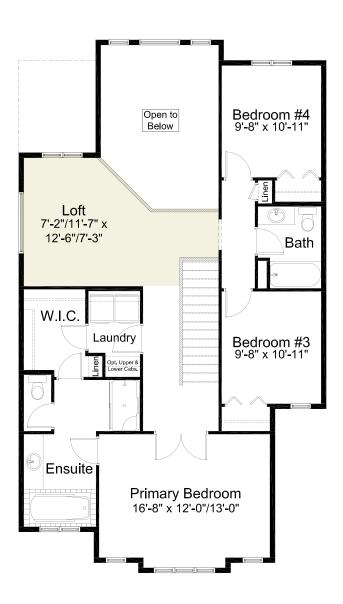

## **features**

- Open Concept Living
- Spacious Kitchen Layout
- Walk-in Kitchen Pantry
- Stainless Steel Appliance Package
- Quartz Countertops Throughout
- 3-Piece Main Floor Bathroom
- Open to Above Main Floor
- Upper Floor Loft
- Spacious Ensuite & W.I.C.
- Upper Floor Laundry
- Attached Double Car Garage
- Triple Pane Windows

2,228 sq. ft.

4 Bed

3 Bath



587-893-3870

ironlanding@allistongroup.ca

all

## standard plan





**CRAFTSMAN ELEVATION** 



UPPER FLOOR 1,228 sq. ft.

all

## pre-planned options





Fifth Bedroom Option

Upper Floor: 1,407 sq. ft.

**Revised Loft Option** Upper floor: 1,156 sq. ft.

all

## pre-planned options



TRIPLE CAR GARAGE ELEVATION



**Basement Development Option** 696 sq. ft.



**Triple Car Garage Option**Main Floor: 1,000 sq. ft.