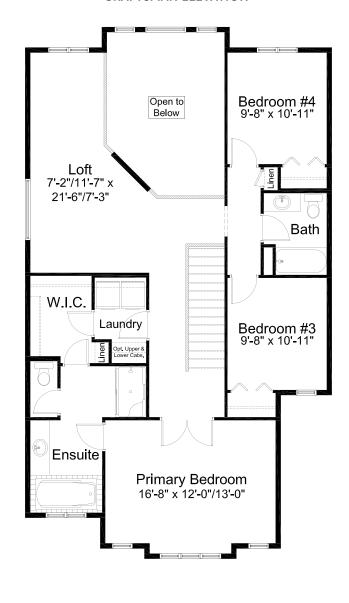

## **features**

- Open Concept Living
- Spacious Kitchen Layout
- Walk-in Kitchen Pantry
- Stainless Steel Appliance Package
- Quartz Countertops Throughout
- 3-Piece Main Floor Bathroom
- Open to Above Main Floor
- Upper Floor Loft
- Spacious Ensuite & W.I.C.
- Upper Floor Laundry
- Attached Double Car Garage
- Triple Pane Windows

2,228 sq. ft.

4 Bed

3 Bath



587-893-3870

ironlanding@allistongroup.ca

all

## standard plan





**CRAFTSMAN ELEVATION** 



UPPER FLOOR 1,228 sq. ft.

all

## pre-planned options





Fifth Bedroom Option

Upper Floor: 1,407 sq. ft.

**Revised Loft Option** Upper floor: 1,156 sq. ft.

all

## pre-planned options



TRIPLE CAR GARAGE ELEVATION



**Basement Development Option** 696 sq. ft.



**Triple Car Garage Option**Main Floor: 1,000 sq. ft.