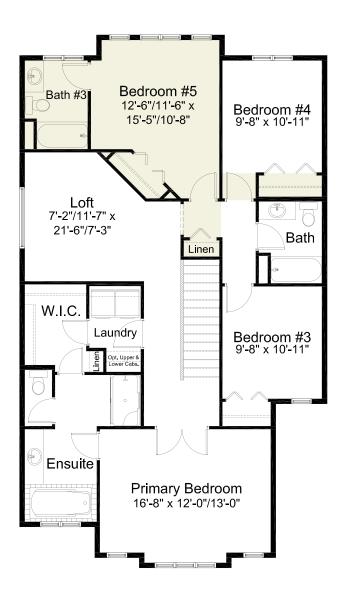

## pre-planned options

Fifth Bedroom Option

Upper Floor: 1,407 sq. ft.

**Revised Loft Option** Upper floor: 1,156 sq. ft.

all