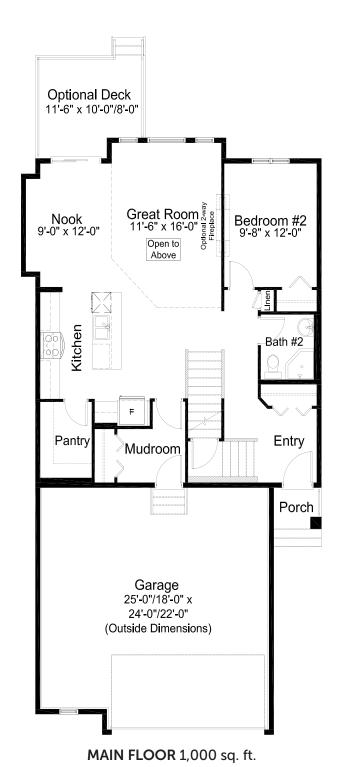

## **features**

- Open Concept Living
- Spacious Kitchen Layout
- Walk-in Kitchen Pantry
- Stainless Steel Appliance Package
- Quartz Countertops Throughout
- 3-Piece Main Floor Bathroom
- Open to Above Main Floor
- Upper Floor Loft
- Spacious Ensuite & W.I.C.
- Upper Floor Laundry
- Attached Double Car Garage
- Triple Pane Windows