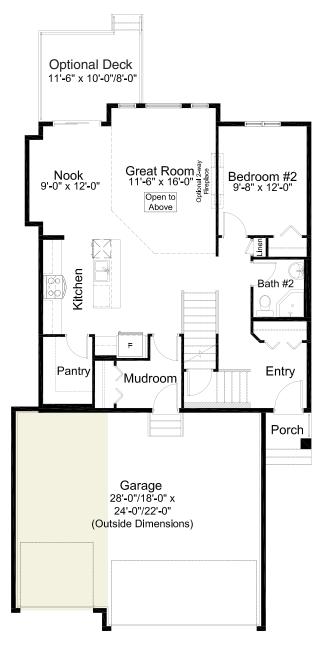

## **features**

- Open Concept Living
- Spacious Kitchen Layout
- Walk-in Kitchen Pantry
- Stainless Steel Appliance Package
- Quartz Countertops Throughout
- 3-Piece Main Floor Bathroom
- Open to Above Main Floor
- Upper Floor Loft
- Spacious Ensuite & W.I.C.
- Upper Floor Laundry
- Attached Double Car Garage
- Triple Pane Windows