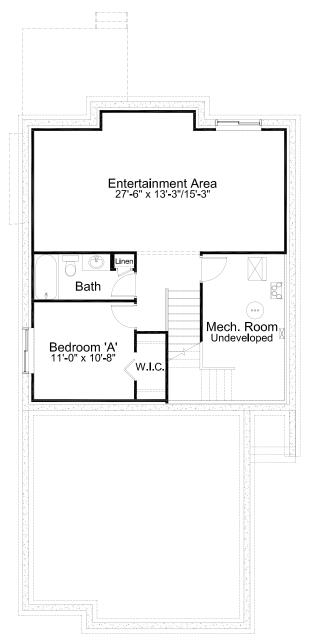

## pre-planned options

TRIPLE CAR GARAGE ELEVATION

**Basement Development Option** 696 sq. ft.

**Triple Car Garage Option**Main Floor: 1,000 sq. ft.