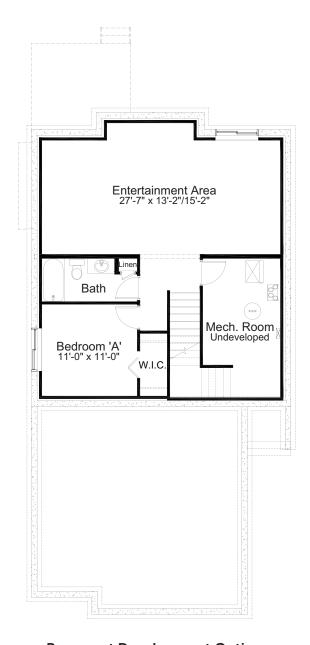

## pre-planned options

TRIPLE CAR GARAGE ELEVATION

**Basement Development Option** 696 sq. ft.

**Triple Car Garage Option**Main Floor: 1,000 sq. ft.