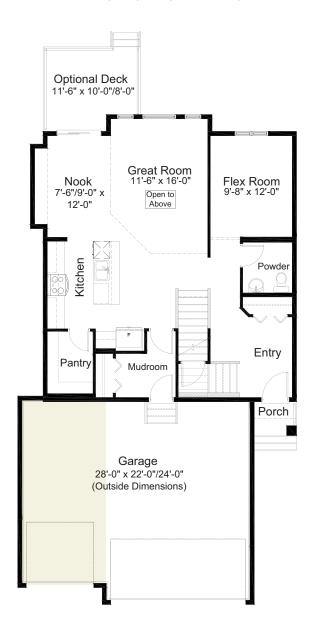

#### **features**

- Open Concept Living
- Spacious Kitchen Layout
- Walk-in Kitchen Pantry
- Stainless Steel Appliance Package
- Quartz Countertops Throughout
- Open to Above Main Floor

- Upper Floor Loft
- Spacious Ensuite & W.I.C.
- Upper Floor Laundry
- Attached Double Car Garage
- Triple Pane Windows

2,228 sq. ft.

3 Bed

2.5 Bath