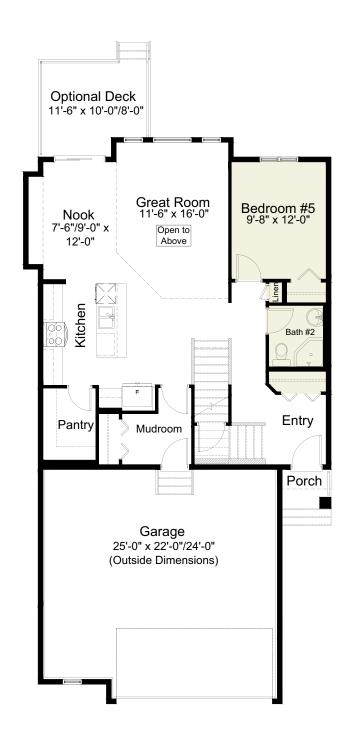

#### pre-planned options

Main Floor Bedroom Option 1,000 sq. ft.

Fourth Bedroom Option Upper Floor: 1,407 sq. ft. all

## pre-planned options

TRIPLE CAR GARAGE ELEVATION

**Basement Development Option** 696 sq. ft.

**Triple Car Garage Option**Main Floor: 1,000 sq. ft.