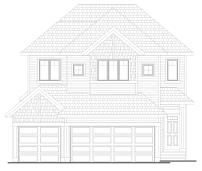

## standard plan

CRAFTSMAN ELEVATION

UPPER FLOOR 1,228 sq. ft.

all

## pre-planned options

TRIPLE CAR GARAGE ELEVATION

**Basement Development Option** 696 sq. ft.

**Triple Car Garage Option**Main Floor: 1,000 sq. ft.