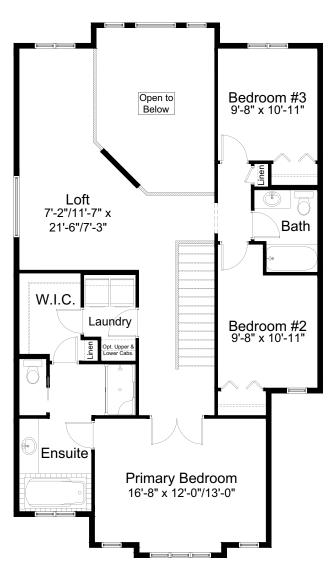

## standard plan

CRAFTSMAN ELEVATION

UPPER FLOOR 1,228 sq. ft.

all

#### **features**

- Open Concept Living
- Spacious Kitchen Layout
- Walk-in Kitchen Pantry
- Stainless Steel Appliance Package
- Quartz Countertops Throughout
- Open to Above Main Floor

- Upper Floor Loft
- Spacious Ensuite & W.I.C.
- Upper Floor Laundry
- Attached Double Car Garage
- Triple Pane Windows