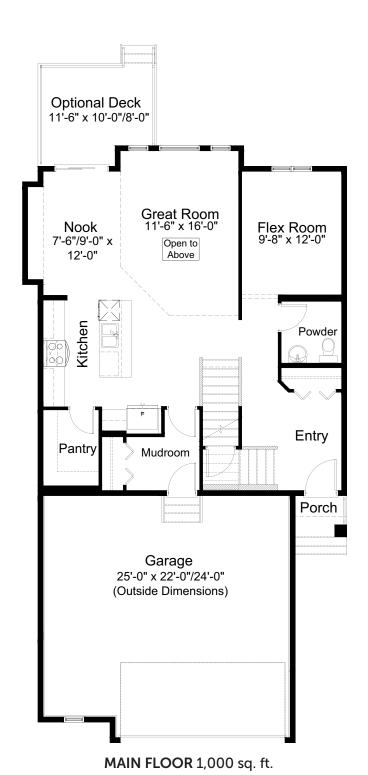

## standard plan

CRAFTSMAN ELEVATION

UPPER FLOOR 1,228 sq. ft.

all

#### **features**

- Open Concept Living
- Spacious Kitchen Layout
- Walk-in Kitchen Pantry
- Stainless Steel Appliance Package
- Quartz Countertops Throughout
- Open to Above Main Floor

- Upper Floor Loft
- Spacious Ensuite & W.I.C.
- Upper Floor Laundry
- Attached Double Car Garage
- Triple Pane Windows