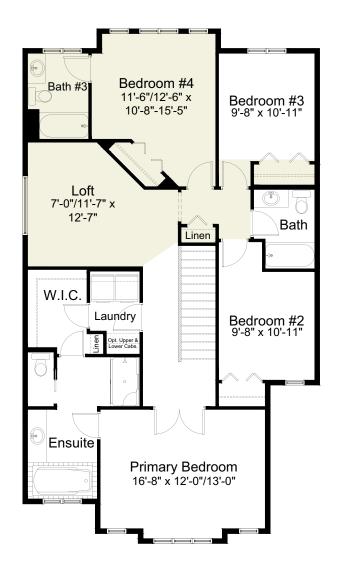

## standard plan

CRAFTSMAN ELEVATION

UPPER FLOOR 1,228 sq. ft.

all

#### pre-planned options

Main Floor Bedroom Option 1,000 sq. ft.

Fourth Bedroom Option Upper Floor: 1,407 sq. ft. all