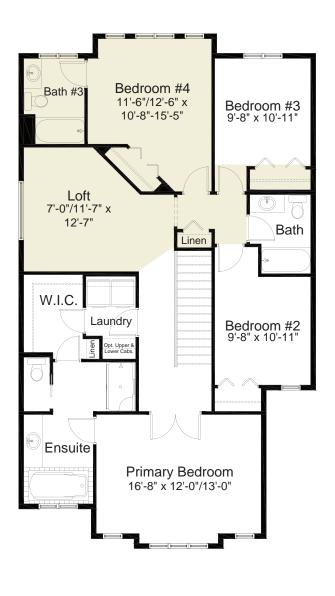

# all

MAIN FLOOR 1,000 sq. ft.

UPPER FLOOR 1,228 sq. ft.

**Primary Bedroom** 16'-8" x 12'-0"/13'-0"

Ensuite

#### features

- Open Concept Living
- Spacious Kitchen Layout
- Walk-in Kitchen Pantry
- Stainless Steel Appliance Package
- Quartz Countertops Throughout
- Open to Above Main Floor

- Upper Floor Loft
- Spacious Ensuite & W.I.C.
- Upper Floor Laundry
- Attached Double Car Garage
- Triple Pane Windows

2,228 sq. ft.

3 Bed

2.5 Bath