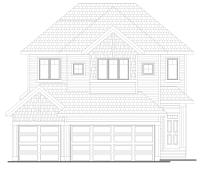

## pre-planned options

TRIPLE CAR GARAGE ELEVATION

**Basement Development Option** 696 sq. ft.

**Triple Car Garage Option**Main Floor: 1,000 sq. ft.