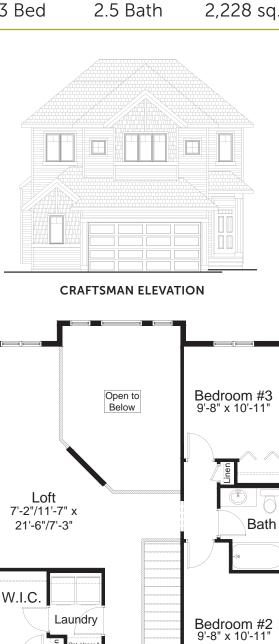

2,228 sq. ft.

3 Bed

2.5 Bath

# all

MAIN FLOOR 1,000 sq. ft.

UPPER FLOOR 1,228 sq. ft.

**Primary Bedroom** 16'-8" x 12'-0"/13'-0"

Ensuite