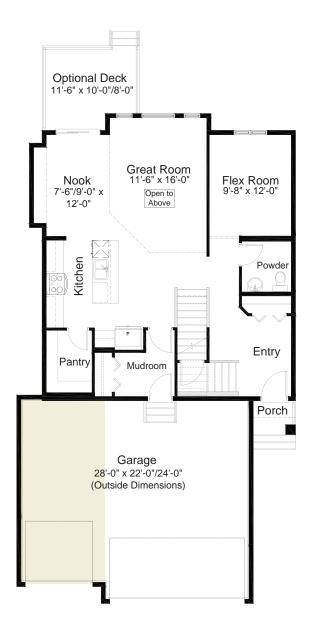

# all

MAIN FLOOR 1,000 sq. ft.

UPPER FLOOR 1,228 sq. ft.

**Primary Bedroom** 16'-8" x 12'-0"/13'-0"

Ensuite

#### features

- Open Concept Living
- Spacious Kitchen Layout
- Walk-in Kitchen Pantry
- Stainless Steel Appliance Package
- Quartz Countertops Throughout
- Open to Above Main Floor

- Upper Floor Loft
- Spacious Ensuite & W.I.C.
- Upper Floor Laundry
- Attached Double Car Garage
- Triple Pane Windows