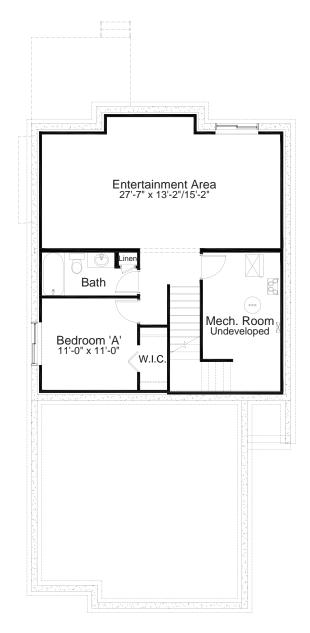

## pre-planned options

TRIPLE CAR GARAGE ELEVATION

**Basement Development Option** 696 sq. ft.

**Triple Car Garage Option**Main Floor: 1,000 sq. ft.