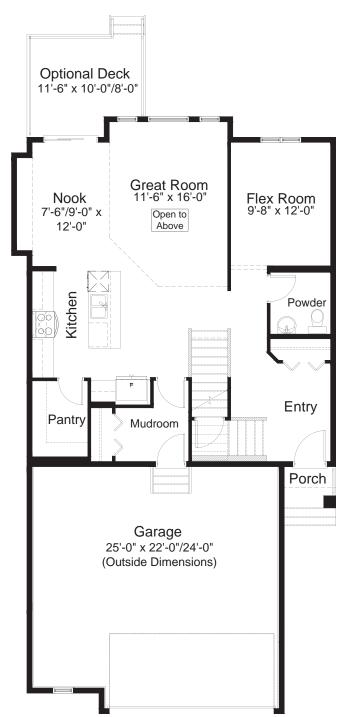

# all

MAIN FLOOR 1,000 sq. ft.

UPPER FLOOR 1,228 sq. ft.

**Primary Bedroom** 16'-8" x 12'-0"/13'-0"

Ensuite