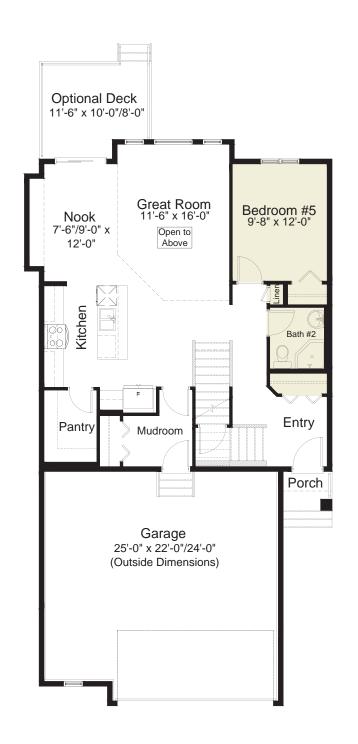

#### pre-planned options

Main Floor Bedroom Option 1,000 sq. ft.

Fourth Bedroom Option Upper Floor: 1,407 sq. ft.

all