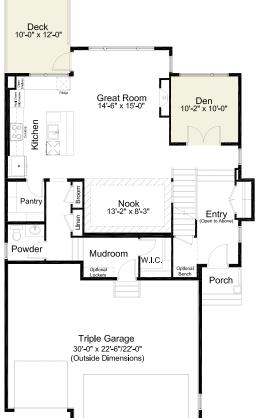

### **Den Option**

(compatible with Side Entry Option) main floor: 1,168 sq. ft. total: 2,500 sq. ft.