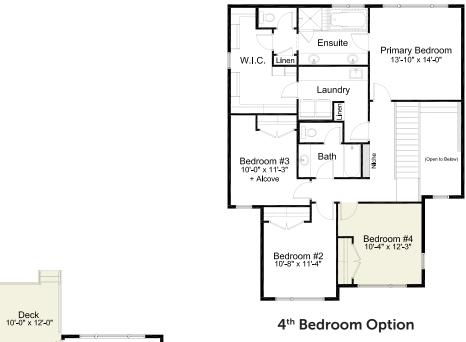

### **Den Option**

(compatible with Side Entry Option) main floor: 1,168 sq. ft. total: 2,500 sq. ft.