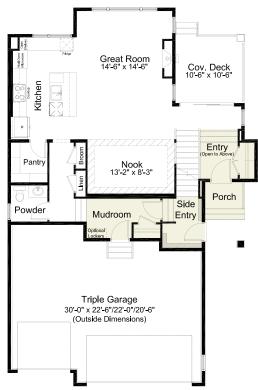

#### **Side Entry Option**

main floor: 1,027 sq. ft. total: 2,359 sq. ft.

3 Bed