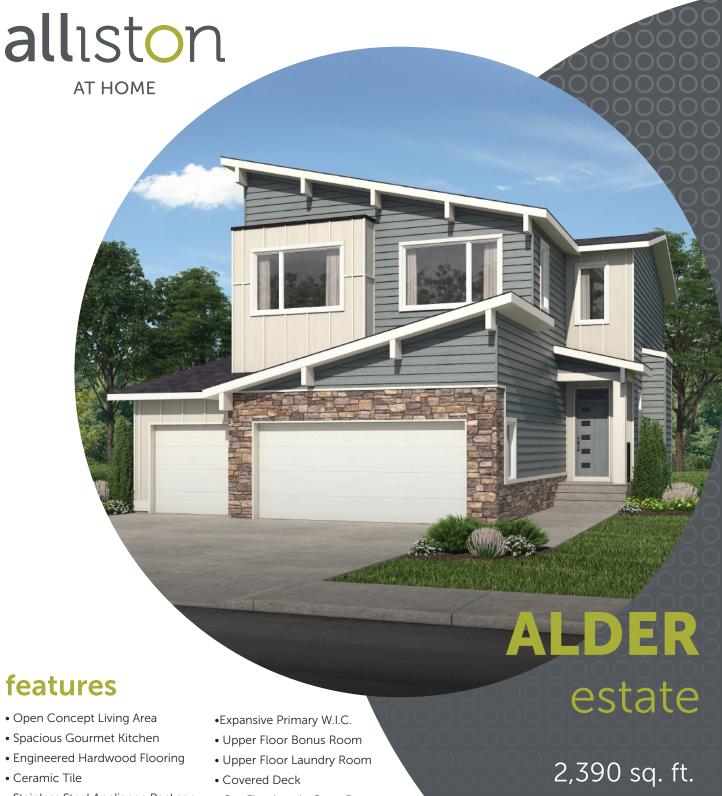

features

- Open Concept Living Area
- Spacious Gourmet Kitchen
- Engineered Hardwood Flooring
- Ceramic Tile
- Stainless Steel Appliance Package
- Quartz Countertops Throughout
- Walk-in Kitchen Pantry
- Mudroom w/ W.I.C.
- Luxurious Ensuite

- Gas Fireplace in Great Room
- Open-to-Above Entry
- Attached Triple Car Garage
- Triple Pane Windows

3 Bed

2.5 Bath