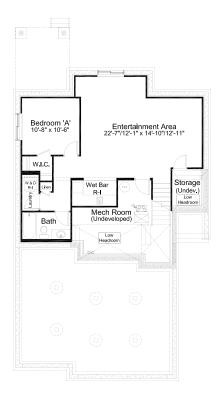

Side Entry Option w/ Den Option, 2 Bed Basement Development & Rough-in Items 755 sq. ft.