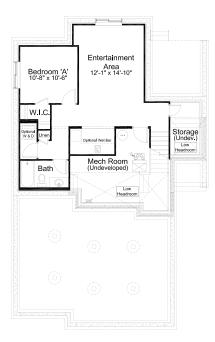

### pre-planned options

Side Entry Option w/ Basement Development & Rough-in Items 626 sq. ft.

Side Entry Option w/ Den Option, Basement Development & Rough-in Items 626 sq. ft.

**Basement Development Option** (compatible with Side Entry Option) 560 sq. ft.