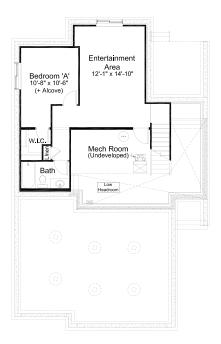

### pre-planned options

Side Entry Option w/ Basement Development & Rough-in Items 626 sq. ft.

Side Entry Option w/ Den Option, Basement Development & Rough-in Items 626 sq. ft.

**Basement Development Option** (compatible with Side Entry Option) 560 sq. ft.