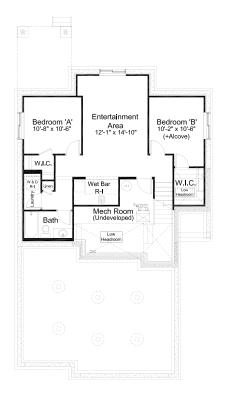

Side Entry Option w/ Den Option, 2 Bed Basement Development & Rough-in Items 755 sq. ft.