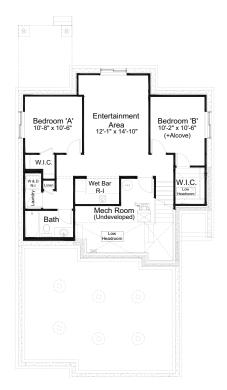

Side Entry Option w/ Den Option, 2 Bed Basement Development & Rough-in Items 755 sq. ft.