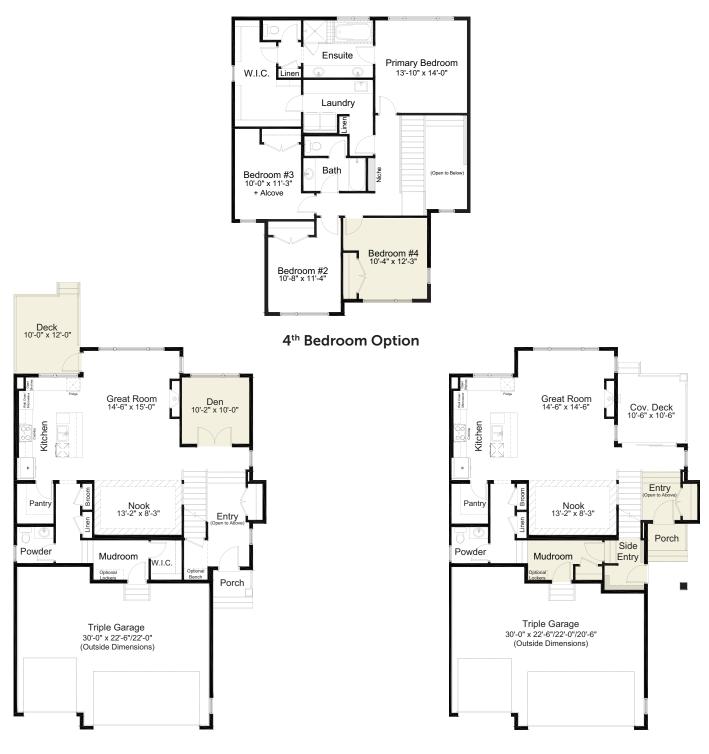

## pre-planned options

### **Den Option**

(compatible with Side Entry Option) main floor: 1,168 sq. ft. total: 2,500 sq. ft.

### **Side Entry Option**

main floor: 1,027 sq. ft. total: 2,359 sq. ft.

all

## pre-planned options

Side Entry Option w/ Basement Development & Rough-in Items 626 sq. ft.

Side Entry Option w/ Den Option, Basement Development & Rough-in Items 626 sq. ft.

**Basement Development Option** (compatible with Side Entry Option) 560 sq. ft.

Side Entry Option w/ Den Option, 2 Bed Basement Development & Rough-in Items 755 sq. ft.