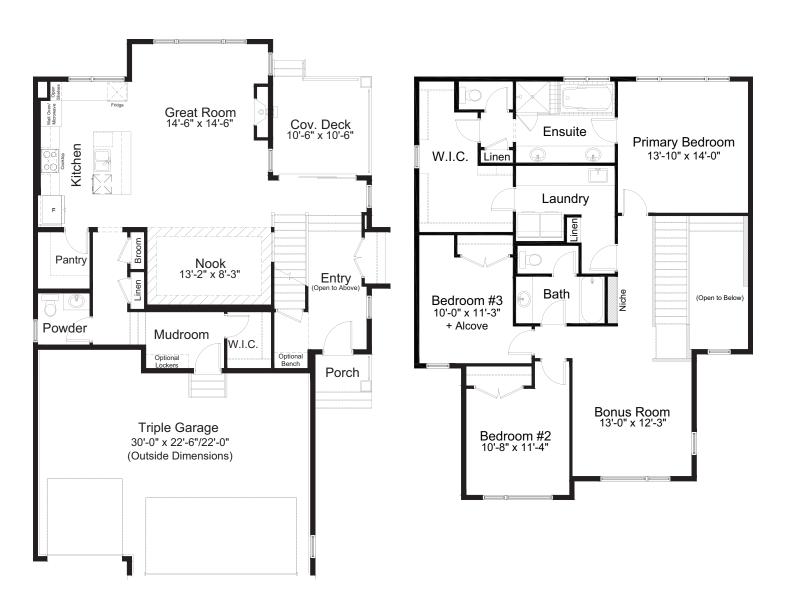

- Open Concept Living Area
- Spacious Gourmet Kitchen
- Engineered Hardwood Flooring
- Ceramic Tile
- Stainless Steel Appliance Package
- Quartz Countertops Throughout
- Walk-in Kitchen Pantry
- Mudroom w/ W.I.C.
- Luxurious Ensuite

- Covered Deck
- Gas Fireplace in Great Room
- Open-to-Above Entry
- Attached Triple Car Garage
- Triple Pane Windows

2,390 sq. ft.

3 Bed

2.5 Bath