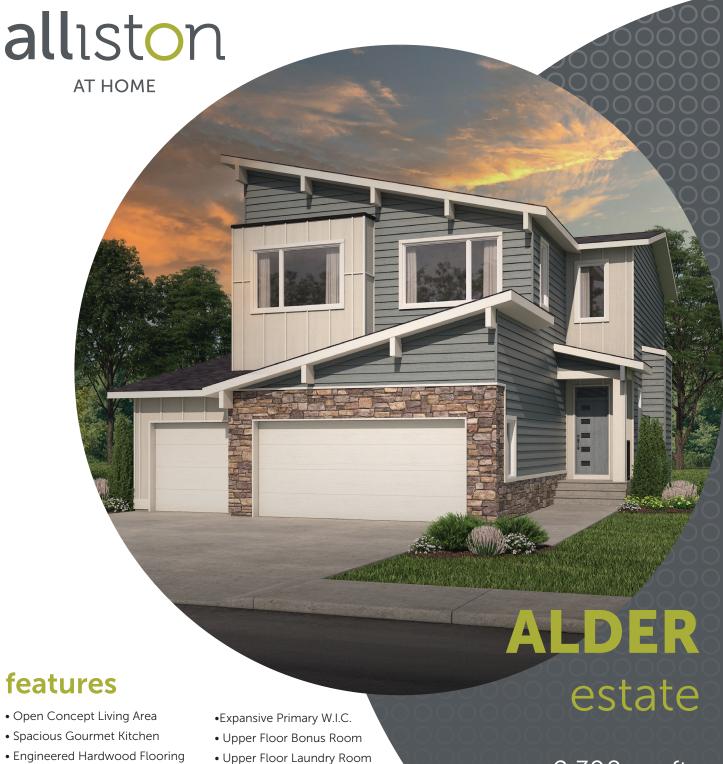

- Open Concept Living Area
- Spacious Gourmet Kitchen
- Engineered Hardwood Flooring
- Ceramic Tile
- Stainless Steel Appliance Package
- Quartz Countertops Throughout
- Walk-in Kitchen Pantry
- Mudroom w/ W.I.C.
- Luxurious Ensuite

- Covered Deck
- Gas Fireplace in Great Room
- Open-to-Above Entry
- Attached Triple Car Garage
- Triple Pane Windows

2,390 sq. ft.

3 Bed

2.5 Bath