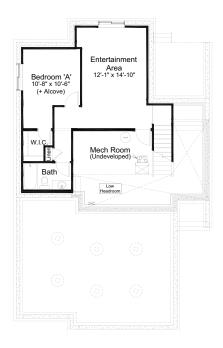

## pre-planned options

Side Entry Option w/ Basement Development & Rough-in Items 626 sq. ft.

Side Entry Option w/ Den Option, Basement Development & Rough-in Items 626 sq. ft.

**Basement Development Option** (compatible with Side Entry Option) 560 sq. ft.