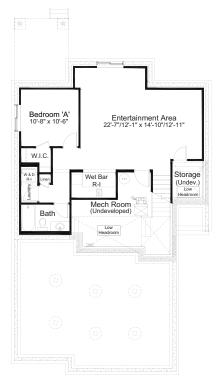

## pre-planned options

Side Entry Option w/ Basement Development & Rough-in Items 626 sq. ft.

Side Entry Option w/ Den Option, Basement Development & Rough-in Items 626 sq. ft.

**Basement Development Option** (compatible with Side Entry Option) 560 sq. ft.