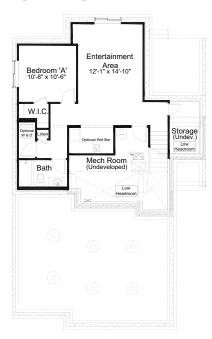

## pre-planned options

Side Entry Option w/ Basement Development & Rough-in Items 626 sq. ft.

Side Entry Option w/ Den Option, Basement Development & Rough-in Items 626 sq. ft.

**Basement Development Option** (compatible with Side Entry Option) 560 sq. ft.