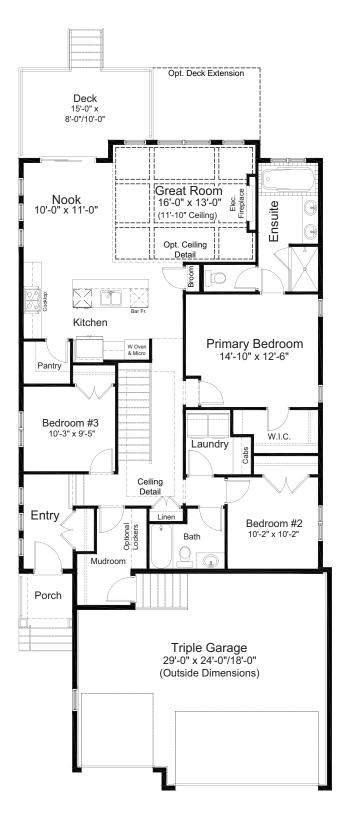

## features

- Open Concept Living Area
- Spacious Gourmet Kitchen
- Engineered Hardwood Flooring
- Ceramic Tile
- Stainless Steel Appliance Package
- Quartz Countertops Throughout
- Mudroom w/ Lockers
- 3<sup>rd</sup> Bedroom/Den

- Large Rear Deck
- Luxurious Ensuite & W.I.C.
- Gas Fireplace in Great Room
- Raised Ceilings in Great Room
- Main Floor Bedroom w/ Full Bath
- Attached Triple Car Garage
- Triple Pane Windows

1,626 sq. ft. 3 Bed

RNET

estate bungalow

all

ALBERTA CRAFTSMAN ELEVATION

MAIN FLOOR 1,626 sq. ft.

all