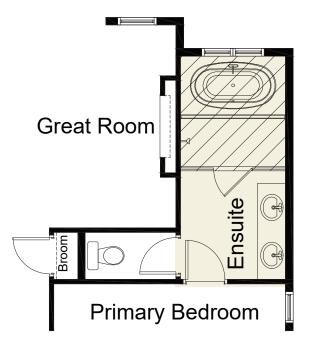

## pre-planned options

**Ensuite Wet Room Option** 

Edited: March 19, 2025

The builder reserves the right to modify or change plans, specifications, features and prices without notice. Materials may be substituted with equivalent or better at the builder's sole discretion. All dimensions and sizes are approximate and are based on architectural measurements. As reverse, mirrored and/or flipped plans occur throughout the building, please see architectural plans if material to your decision to purchase. Renderings, furnishings and equipment shown are an artist's conception and are intended as a general reference only. Please see disclosure statement for specific offering details. E. & O.E.