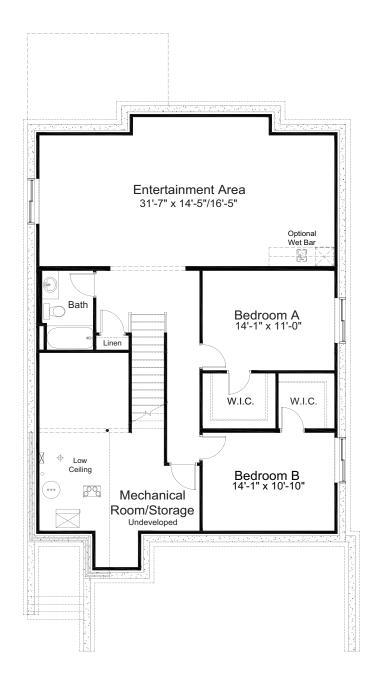

## pre-planned options

Basement Development Option 1,166 sq. ft.

more options

4