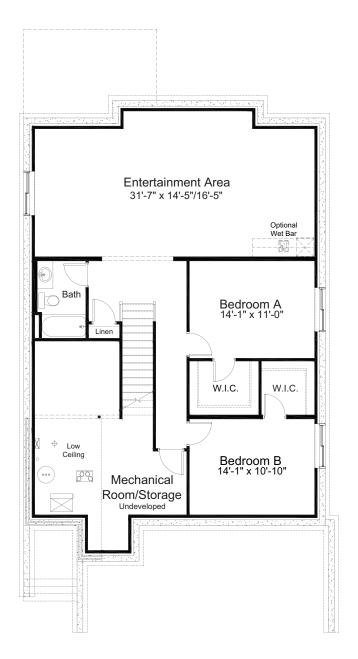

#### features

- Open Concept Living Area
- Spacious Gourmet Kitchen
- Engineered Hardwood Flooring
- Ceramic Tile
- Stainless Steel Appliance Package
- Quartz Countertops Throughout
- Mudroom w/ Lockers
- 3<sup>rd</sup> Bedroom/Den

- Large Rear Deck
- Luxurious Ensuite & W.I.C.
- Gas Fireplace in Great Room
- Raised Ceilings in Great Room
- Main Floor Bedroom w/ Full Bath
- Attached Triple Car Garage
- Triple Pane Windows

1,626 sq. ft.

3 Bed

2 Bath



#### standard plan

all





MAIN FLOOR 1,626 sq. ft.



### pre-planned options



**Ensuite Wet Room Option** 

# all

## pre-planned options



**Basement Development Option** 1,166 sq. ft.