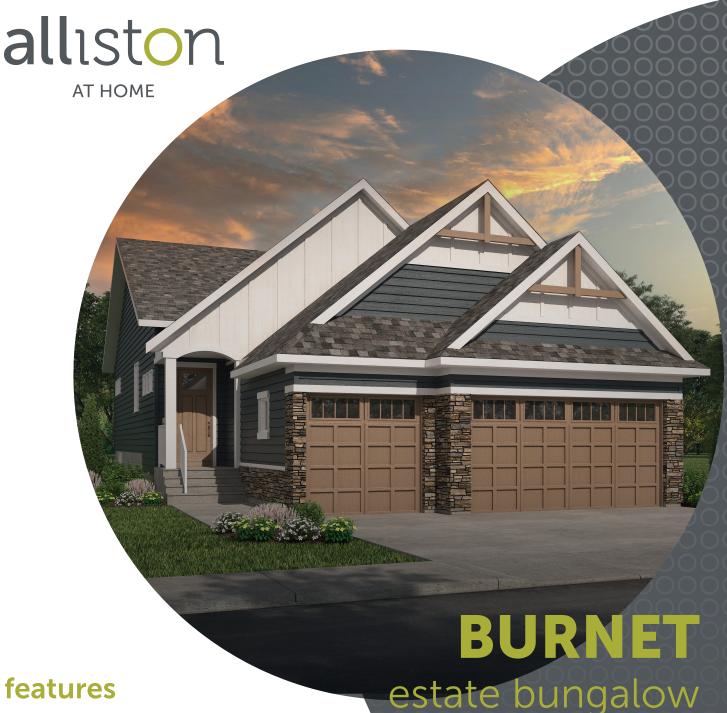

#### features

- Open Concept Living Area
- Spacious Gourmet Kitchen
- Engineered Hardwood Flooring
- Ceramic Tile
- Stainless Steel Appliance Package
- Quartz Countertops Throughout
- Mudroom w/ Lockers
- 3<sup>rd</sup> Bedroom/Den

- Large Rear Deck
- Luxurious Ensuite & W.I.C.
- Gas Fireplace in Great Room
- Raised Ceilings in Great Room
- Main Floor Bedroom w/ Full Bath
- Attached Triple Car Garage
- Triple Pane Windows

1,626 sq. ft.

3 Bed

2 Bath