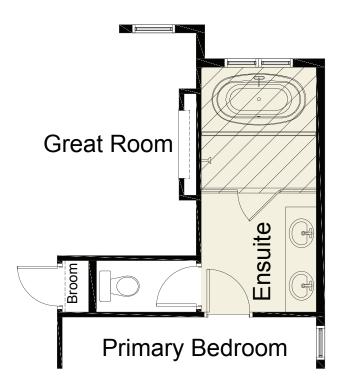

#### features

- Open Concept Living Area
- Spacious Gourmet Kitchen
- Engineered Hardwood Flooring
- Ceramic Tile
- Stainless Steel Appliance Package
- Quartz Countertops Throughout
- Mudroom w/ Lockers
- 3<sup>rd</sup> Bedroom/Den

- Large Rear Deck
- Luxurious Ensuite & W.I.C.
- Gas Fireplace in Great Room
- Raised Ceilings in Great Room
- Main Floor Bedroom w/ Full Bath
- Attached Triple Car Garage
- Triple Pane Windows

1,626 sq. ft.

3 Bed

2 Bath



#### standard plan

all





MAIN FLOOR 1,626 sq. ft.



### pre-planned options



**Ensuite Wet Room Option** 

# all

## pre-planned options



**Basement Development Option** 1,166 sq. ft.