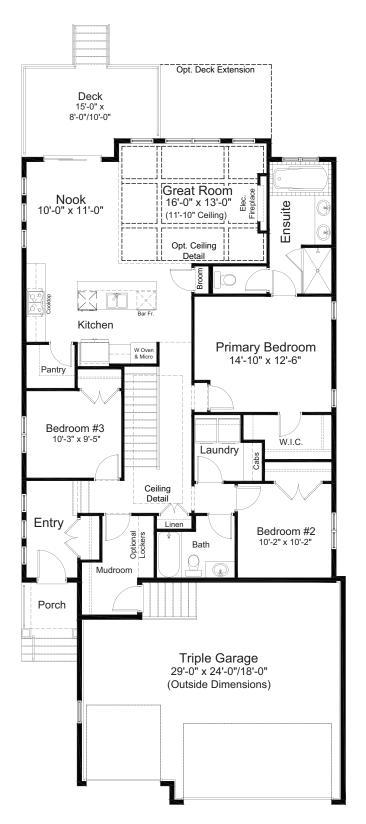

#### standard plan

all

MAIN FLOOR 1,626 sq. ft.

#### features

- Open Concept Living Area
- Spacious Gourmet Kitchen
- Engineered Hardwood Flooring
- Ceramic Tile
- Stainless Steel Appliance Package
- Quartz Countertops Throughout
- Mudroom w/ Lockers
- 3<sup>rd</sup> Bedroom/Den

- Large Rear Deck
- Luxurious Ensuite & W.I.C.
- Gas Fireplace in Great Room
- Raised Ceilings in Great Room
- Main Floor Bedroom w/ Full Bath
- Attached Triple Car Garage
- Triple Pane Windows

1,626 sq. ft.