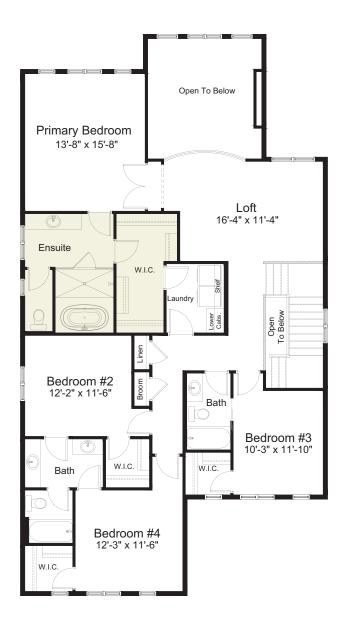

### standard plan

MAIN FLOOR 1,400 sq. ft.

UPPER FLOOR 1,723 sq. ft.

#### pre-planned options

**Wet Room Option** upper floor: 1,723 sq. ft.