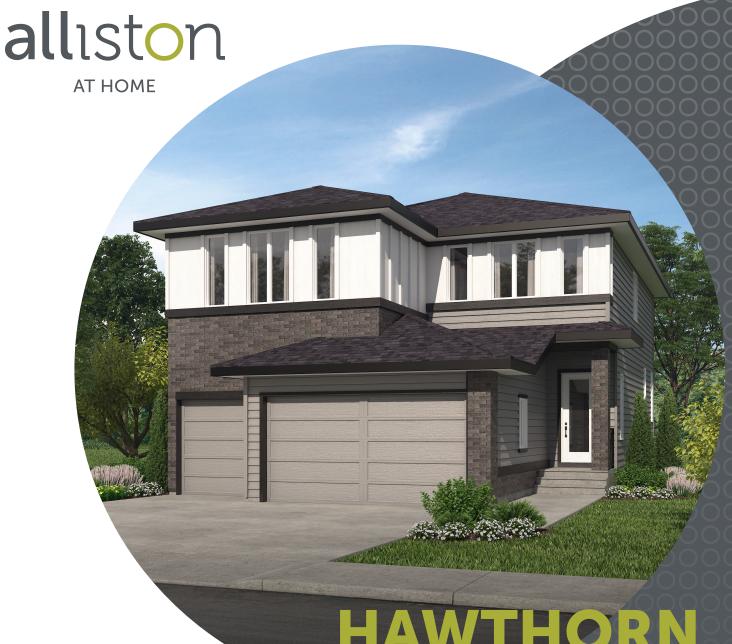

# HAWTHORN

#### features

- Open Concept Living Area
- Spacious Gourmet Kitchen
- Engineered Hardwood Flooring
- Ceramic Tile
- Stainless Steel Appliance Package
- Quartz Countertops Throughout
- Generous Butler's Pantry
- Formal Dining Room
- Mudroom

- Luxurious Ensuite & W.I.C.
- Upper Floor Loft
- Upper Floor Laundry Room
- Main Floor Bedroom w/ Full Bath
- Large Rear Deck & Covered Deck
- Electric Fireplace in Great Room
- Open-to-Above Great Room
- Attached Triple Car Garage
- Triple Pane Windows

estate

3,123 sq. ft.

5 Bed

4.5 Bath