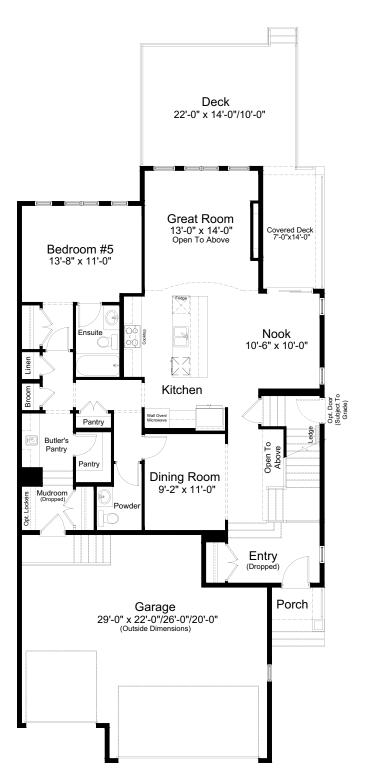

# HAWTHORN

#### features

- Open Concept Living Area
- Spacious Gourmet Kitchen
- Engineered Hardwood Flooring
- Ceramic Tile
- Stainless Steel Appliance Package
- Quartz Countertops Throughout
- Generous Butler's Pantry
- Formal Dining Room
- Mudroom

- Luxurious Ensuite & W.I.C.
- Upper Floor Loft
- Upper Floor Laundry Room
- Main Floor Bedroom w/ Full Bath
- Large Rear Deck & Covered Deck
- Electric Fireplace in Great Room
- Open-to-Above Great Room
- Attached Triple Car Garage
- Triple Pane Windows

estate

3,123 sq. ft.

5 Bed

4.5 Bath



### standard plan



MAIN FLOOR 1,400 sq. ft.



UPPER FLOOR 1,723 sq. ft.



## pre-planned options



**Spice Kitchen Option** main floor: 1,408 sq. ft.

#### pre-planned options



**Wet Room Option** upper floor: 1,723 sq. ft.