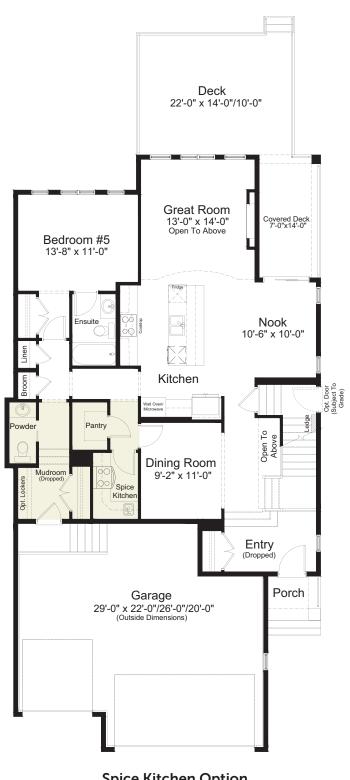

# HAWTHORN

#### features

- Open Concept Living Area
- Spacious Gourmet Kitchen
- Engineered Hardwood Flooring
- Ceramic Tile
- Stainless Steel Appliance Package
- Quartz Countertops Throughout
- Generous Butler's Pantry
- Formal Dining Room
- Mudroom

- Luxurious Ensuite & W.I.C.
- Upper Floor Loft
- Upper Floor Laundry Room
- Main Floor Bedroom w/ Full Bath
- Large Rear Deck & Covered Deck
- Electric Fireplace in Great Room
- Open-to-Above Great Room
- Attached Triple Car Garage
- Triple Pane Windows

estate

3,123 sq. ft.

5 Bed

4.5 Bath



### standard plan



MAIN FLOOR 1,400 sq. ft.



UPPER FLOOR 1,723 sq. ft.



## pre-planned options



**Spice Kitchen Option** main floor: 1,408 sq. ft.

#### pre-planned options



**Wet Room Option** upper floor: 1,723 sq. ft.