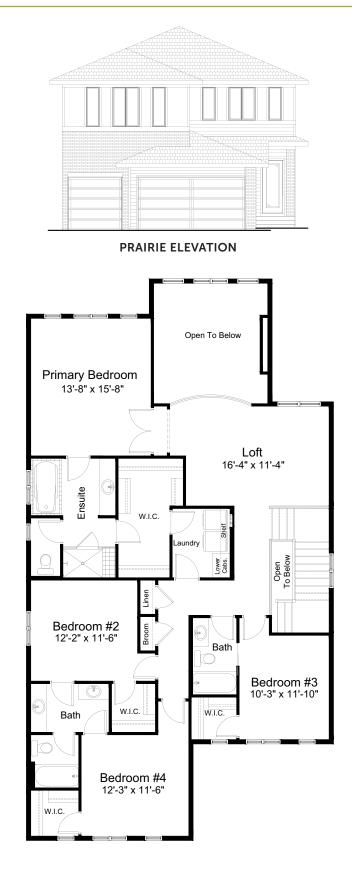

# HAWTHORN

#### features

- Open Concept Living Area
- Spacious Gourmet Kitchen
- Engineered Hardwood Flooring
- Ceramic Tile
- Stainless Steel Appliance Package
- Quartz Countertops Throughout
- Generous Butler's Pantry
- Formal Dining Room
- Mudroom

- Luxurious Ensuite & W.I.C.
- Upper Floor Loft
- Upper Floor Laundry Room
- Main Floor Bedroom w/ Full Bath
- Large Rear Deck & Covered Deck
- Electric Fireplace in Great Room
- Open-to-Above Great Room
- Attached Triple Car Garage
- Triple Pane Windows

estate

3,123 sq. ft.

5 Bed

4.5 Bath



### standard plan



MAIN FLOOR 1,400 sq. ft.



UPPER FLOOR 1,723 sq. ft.



## pre-planned options



**Spice Kitchen Option** main floor: 1,408 sq. ft.

#### pre-planned options



**Wet Room Option** upper floor: 1,723 sq. ft.