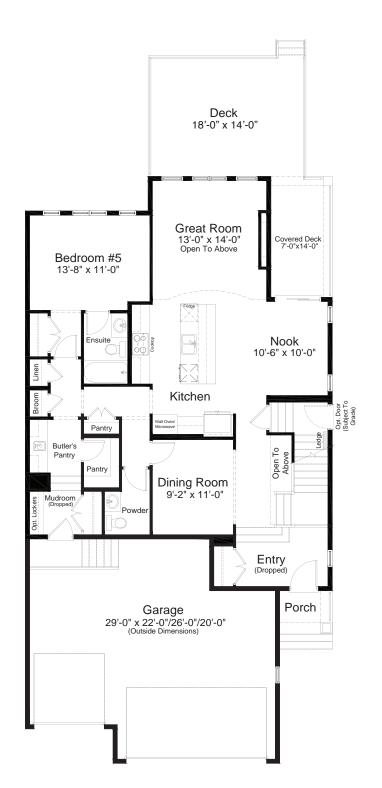

#### features

- Open Concept Living Area
- Spacious Gourmet Kitchen
- Engineered Hardwood Flooring
- Ceramic Tile
- Stainless Steel Appliance Package
- Quartz Countertops Throughout
- Generous Butler's Pantry
- Formal Dining Room
- Mudroom

- Luxurious Ensuite & W.I.C.
- Upper Floor Loft
- Upper Floor Laundry Room
- Main Floor Bedroom w/ Full Bath
- Large Rear Deck & Covered Deck
- Electric Fireplace in Great Room
- Open-to-Above Great Room
- Attached Triple Car Garage
- Triple Pane Windows

### standard plan

MAIN FLOOR 1,400 sq. ft.

UPPER FLOOR 1,723 sq. ft.