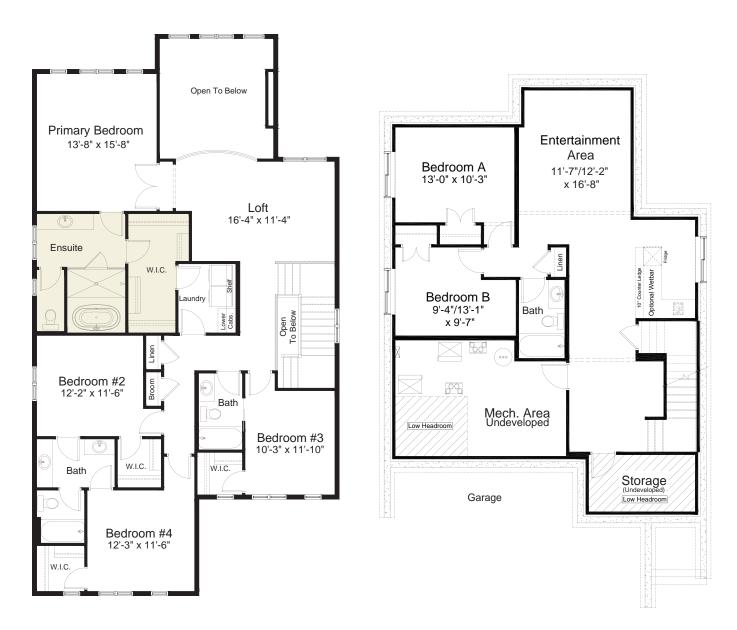

estate

3,123 sq. ft.

5 Bed

4.5 Bath

### standard plan

MAIN FLOOR 1,400 sq. ft.

UPPER FLOOR 1,723 sq. ft.