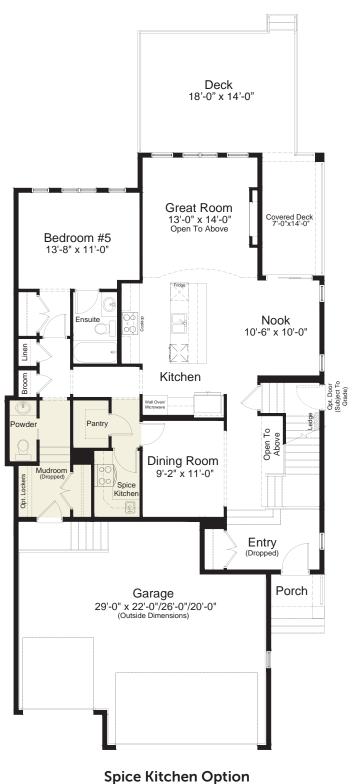

#### features

- Open Concept Living Area
- Spacious Gourmet Kitchen
- Engineered Hardwood Flooring
- Ceramic Tile
- Stainless Steel Appliance Package
- Quartz Countertops Throughout
- Generous Butler's Pantry
- Formal Dining Room
- Mudroom

- Luxurious Ensuite & W.I.C.
- Upper Floor Loft
- Upper Floor Laundry Room
- Main Floor Bedroom w/ Full Bath
- Large Rear Deck & Covered Deck
- Electric Fireplace in Great Room
- Open-to-Above Great Room
- Attached Triple Car Garage
- Triple Pane Windows

estate

3,123 sq. ft.

5 Bed

4.5 Bath



# all

### standard plan



MAIN FLOOR 1,400 sq. ft.



UPPER FLOOR 1,723 sq. ft.

## pre-planned options



**Spice Kitchen Option** main floor: 1,408 sq. ft.

# all

### pre-planned options



**Wet Room Option** upper floor: 1,723 sq. ft.

**Basement Development Option** 896 sq. ft.