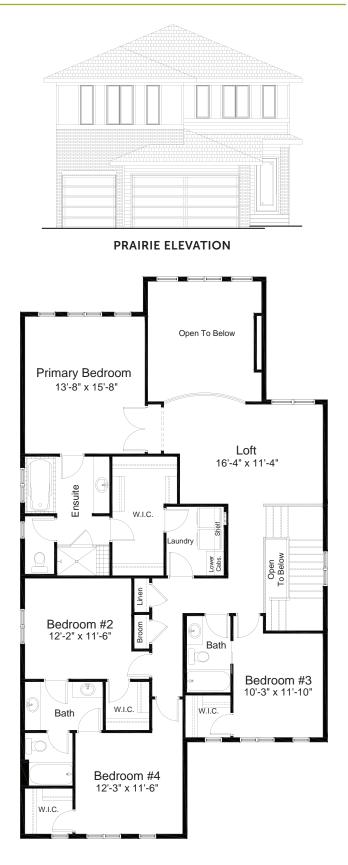

- Luxurious Ensuite & W.I.C.
- Upper Floor Loft
- Upper Floor Laundry Room
- Main Floor Bedroom w/ Full Bath
- Large Rear Deck & Covered Deck
- Electric Fireplace in Great Room
- Open-to-Above Great Room
- Attached Triple Car Garage
- Triple Pane Windows

### standard plan

MAIN FLOOR 1,400 sq. ft.

UPPER FLOOR 1,723 sq. ft.