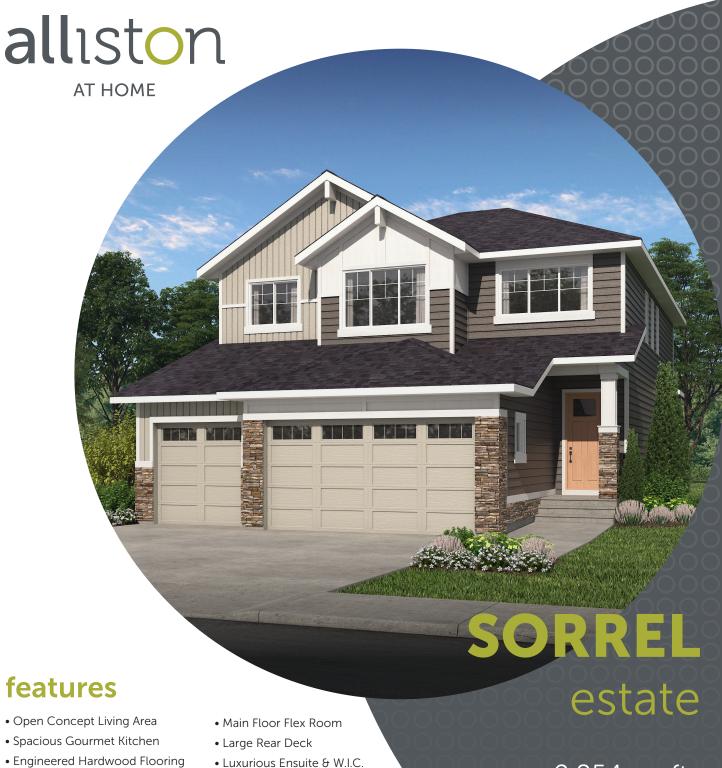

- features
- Open Concept Living Area
- Spacious Gourmet Kitchen
- Ceramic Tile
- Stainless Steel Appliance Package
- Quartz Countertops Throughout
- Generous Butler's Pantry
- Mudroom
- Upper Floor Laundry

- Upper Floor Bonus Room
- Gas Fireplace in Great Room
- Open-to-Above Great Room
- Attached Triple Car Garage
- Triple Pane Windows

2,854 sq. ft.

3 Bed

2.5 Bath