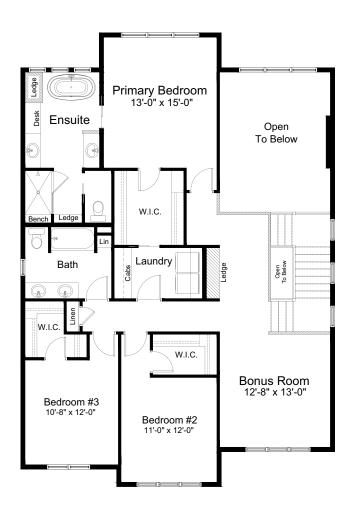

## pre-planned options

Upper Floor 4th Bedroom and 2nd Bath Option 1,695 sq. ft.