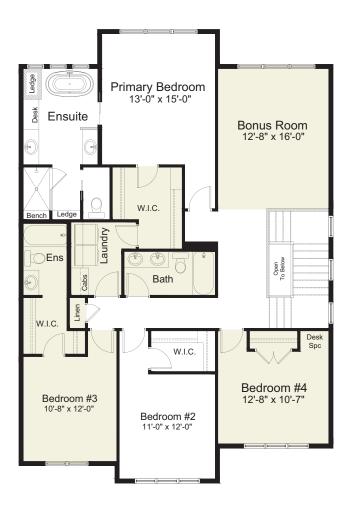

- features
- Open Concept Living Area
- Spacious Gourmet Kitchen
- Ceramic Tile
- Stainless Steel Appliance Package
- Quartz Countertops Throughout
- Generous Butler's Pantry
- Mudroom
- Upper Floor Laundry

- Upper Floor Bonus Room
- Gas Fireplace in Great Room
- Open-to-Above Great Room
- Attached Triple Car Garage
- Triple Pane Windows

2,854 sq. ft.

3 Bed

2.5 Bath

## pre-planned options

Upper Floor 4th Bedroom and 2nd Bath Option 1,695 sq. ft.