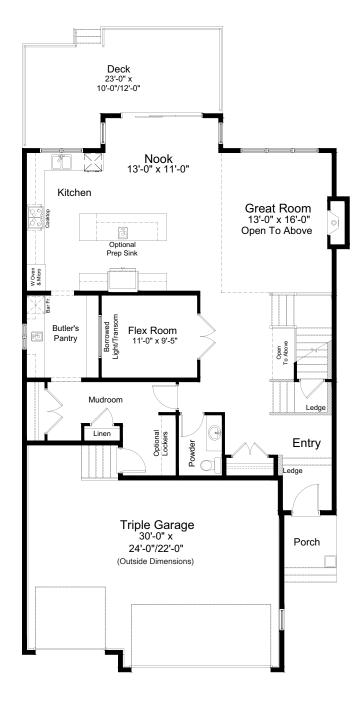

## standard plan

ALBERTA CRAFTSMAN ELEVATION

MAIN FLOOR 1,407 sq. ft.

**SORREL** 