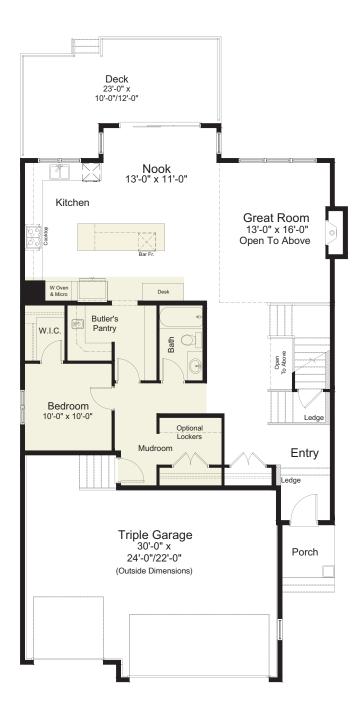

- features
- Open Concept Living Area
- Spacious Gourmet Kitchen
- Ceramic Tile
- Stainless Steel Appliance Package
- Quartz Countertops Throughout
- Generous Butler's Pantry
- Mudroom
- Upper Floor Laundry

- Upper Floor Bonus Room
- Gas Fireplace in Great Room
- Open-to-Above Great Room
- Attached Triple Car Garage
- Triple Pane Windows

2,854 sq. ft.

3 Bed

2.5 Bath

## standard plan

ALBERTA CRAFTSMAN ELEVATION

MAIN FLOOR 1,407 sq. ft.

**SORREL** 

## pre-planned options

**Main Floor Bedroom and Full Bath Option** 1,407 sq. ft.