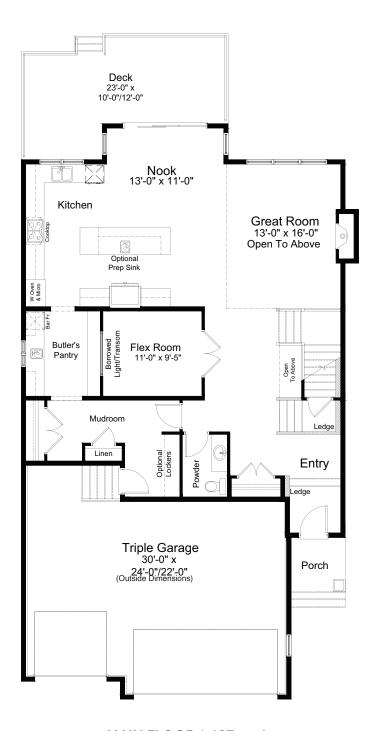

features

- Open Concept Living Area
- Spacious Gourmet Kitchen
- Engineered Hardwood Flooring
- Ceramic Tile
- Stainless Steel Appliance Package
- Quartz Countertops Throughout
- Generous Butler's Pantry
- Mudroom
- Upper Floor Laundry

- Main Floor Flex Room
- Large Rear Deck
- Luxurious Ensuite & W.I.C.
- Upper Floor Bonus Room
- Gas Fireplace in Great Room
- Open-to-Above Great Room
- Attached Triple Car Garage
- Triple Pane Windows

2,884 sq. ft.

3 Bed

2.5 Bath

ALBERTA CRAFTSMAN ELEVATION

MAIN FLOOR 1,407 sq. ft.

UPPER FLOOR 1,477 sq. ft.

all