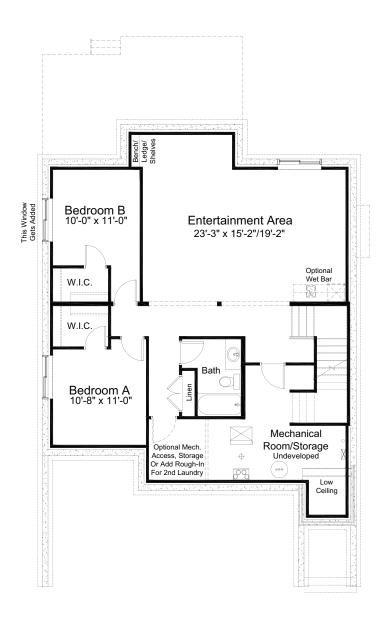

features

- Open Concept Living Area
- Spacious Gourmet Kitchen
- Engineered Hardwood Flooring
- Ceramic Tile
- Stainless Steel Appliance Package
- Quartz Countertops Throughout
- Generous Butler's Pantry
- Mudroom
- Upper Floor Laundry

- Main Floor Flex Room
- Large Rear Deck
- Luxurious Ensuite & W.I.C.
- Upper Floor Bonus Room
- Gas Fireplace in Great Room
- Open-to-Above Great Room
- Attached Triple Car Garage
- Triple Pane Windows

2,884 sq. ft.

3 Bed

2.5 Bath











ALBERTA CRAFTSMAN ELEVATION



MAIN FLOOR 1,407 sq. ft.

UPPER FLOOR 1,477 sq. ft.

all

## pre-planned options





Main Floor Bedroom and Full Bath Option 1,407 sq. ft.

Upper Floor 4th Bedroom and 2nd Bath Option 1,695 sq. ft.



## pre-planned options



**Basement Development Option** 991 sq. ft.