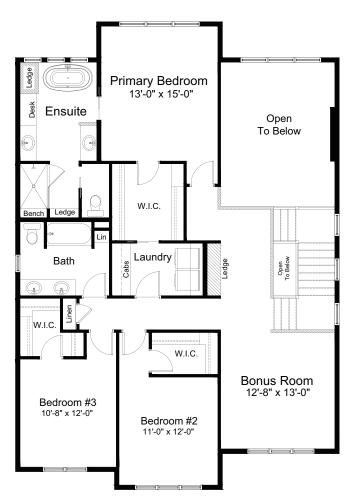

features

- Open Concept Living Area
- Spacious Gourmet Kitchen
- Engineered Hardwood Flooring
- Ceramic Tile
- Stainless Steel Appliance Package
- Quartz Countertops Throughout
- Generous Butler's Pantry
- Mudroom
- Upper Floor Laundry

- Main Floor Flex Room
- Large Rear Deck
- Luxurious Ensuite & W.I.C.
- Upper Floor Bonus Room
- Gas Fireplace in Great Room
- Open-to-Above Great Room
- Attached Triple Car Garage
- Triple Pane Windows

2,884 sq. ft.

3 Bed

2.5 Bath

ALBERTA CRAFTSMAN ELEVATION

MAIN FLOOR 1,407 sq. ft.

UPPER FLOOR 1,477 sq. ft.

all