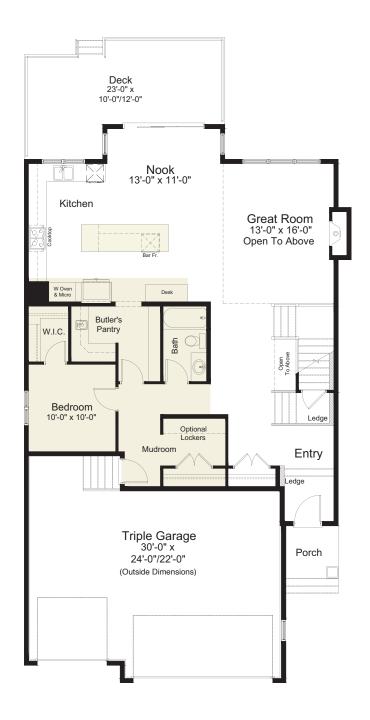

features

- Open Concept Living Area
- Spacious Gourmet Kitchen
- Engineered Hardwood Flooring
- Ceramic Tile
- Stainless Steel Appliance Package
- Quartz Countertops Throughout
- Generous Butler's Pantry
- Mudroom
- Upper Floor Laundry

- Main Floor Flex Room
- Large Rear Deck
- Luxurious Ensuite & W.I.C.
- Upper Floor Bonus Room
- Gas Fireplace in Great Room
- Open-to-Above Great Room
- Attached Triple Car Garage
- Triple Pane Windows

2,884 sq. ft.

3 Bed

2.5 Bath

ALBERTA CRAFTSMAN ELEVATION

MAIN FLOOR 1,407 sq. ft.

UPPER FLOOR 1,477 sq. ft.

all

## pre-planned options

Main Floor Bedroom and Full Bath Option 1,407 sq. ft.

Upper Floor 4th Bedroom and 2nd Bath Option 1,695 sq. ft.