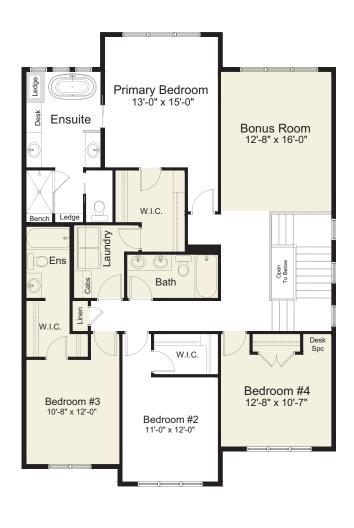

features

- Open Concept Living Area
- Spacious Gourmet Kitchen
- Engineered Hardwood Flooring
- Ceramic Tile
- Stainless Steel Appliance Package
- Quartz Countertops Throughout
- Generous Butler's Pantry
- Mudroom
- Upper Floor Laundry

- Main Floor Flex Room
- Large Rear Deck
- Luxurious Ensuite & W.I.C.
- Upper Floor Bonus Room
- Gas Fireplace in Great Room
- Open-to-Above Great Room
- Attached Triple Car Garage
- Triple Pane Windows

2,884 sq. ft.

3 Bed

2.5 Bath

ALBERTA CRAFTSMAN ELEVATION

MAIN FLOOR 1,407 sq. ft.

UPPER FLOOR 1,477 sq. ft.

all

## pre-planned options

Main Floor Bedroom and Full Bath Option 1,407 sq. ft.

Upper Floor 4th Bedroom and 2nd Bath Option 1,695 sq. ft.