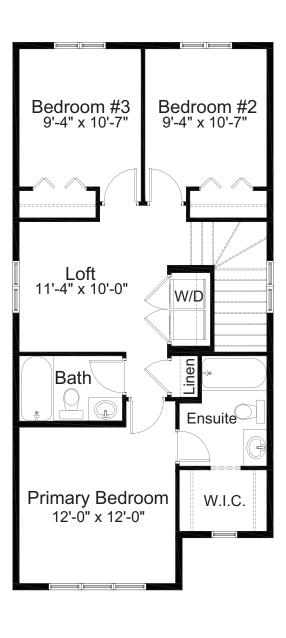

## alliston QUICK POSSESSION

**BOWERY** 

3 Bed | 2.5 Bath | 1,598 sq. ft.

1205 Iron Ridge Avenue Crossfield, Alberta Block 8 | Lot 27

587-893-3870 ironlanding@allistongroup.ca allistongroup.ca

3 Bed

- Open Concept Living Area
- Spacious Rear Kitchen Layout
- Luxury Vinyl Plank Flooring
- Luxury Vinyl Tile
- Stainless Steel Appliance Package
- Quartz Countertops Throughout
- Ample W.I.C.
- Upper Floor Laundry
- Upper Floor Loft
- Triple Pane Windows

**CRAFTSMAN #1 ELEVATION** 

MAIN FLOOR 786 sq. ft.

UPPER FLOOR 812 sq. ft.