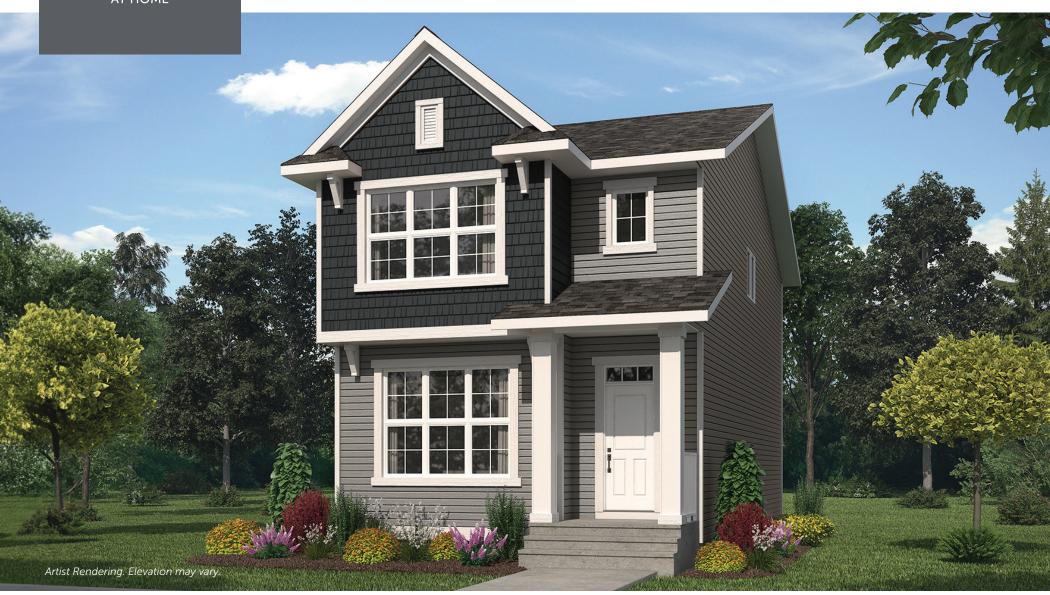

## alliston QUICK POSSESSION

**BOWERY** 

3 Bed | 2.5 Bath | 1,598 sq. ft.

1205 Iron Ridge Avenue Crossfield, Alberta Block 8 | Lot 27

587-893-3870 ironlanding@allistongroup.ca allistongroup.ca

3 Bed

- Open Concept Living Area
- Spacious Rear Kitchen Layout
- Luxury Vinyl Plank Flooring
- Luxury Vinyl Tile
- Stainless Steel Appliance Package
- Quartz Countertops Throughout
- Ample W.I.C.
- Upper Floor Laundry
- Upper Floor Loft
- Triple Pane Windows

**CRAFTSMAN #1 ELEVATION** 

MAIN FLOOR 786 sq. ft.

UPPER FLOOR 812 sq. ft.