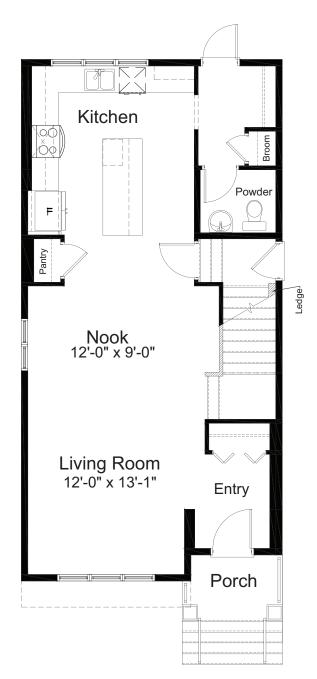

## alliston QUICK POSSESSION

**BOWERY** 

3 Bed | 2.5 Bath | 1,598 sq. ft.

1205 Iron Ridge Avenue Crossfield, Alberta Block 8 | Lot 27

587-893-3870 ironlanding@allistongroup.ca allistongroup.ca

3 Bed

- Open Concept Living Area
- Spacious Rear Kitchen Layout
- Luxury Vinyl Plank Flooring
- Luxury Vinyl Tile
- Stainless Steel Appliance Package
- Quartz Countertops Throughout
- Ample W.I.C.
- Upper Floor Laundry
- Upper Floor Loft
- Triple Pane Windows

**CRAFTSMAN #1 ELEVATION** 

MAIN FLOOR 786 sq. ft.

UPPER FLOOR 812 sq. ft.