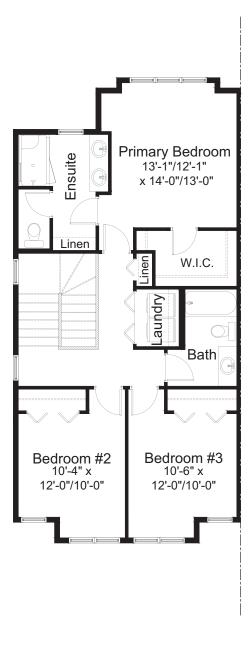

hout
- Walk-in Kitchen Pantry
- 4-piece Ensuite & W.I.C.
- Upper Floor Laundry
- Rear Deck
- Attached Double Car Garage
- Triple Pane Windows

## Edited: February 20, 2025

The builder reserves the right to modify or change plans, specifications, features and prices without notice. Materials may be substituted with equivalent or better at the builder's sole discretion. All dimensions and sizes are approximate and are based on architectural measurements. As reverse, mirrored and/ or flipped plans occur throughout the building, please see architectural plans if material to your decision to purchase. Renderings, furnishings and equipment shown are an artist's conception and are intended as a general reference only. Please see disclosure statement for specific offering details. E. & O.E.







MAIN FLOOR 749 sq. ft.

UPPER FLOOR 930 sq. ft.