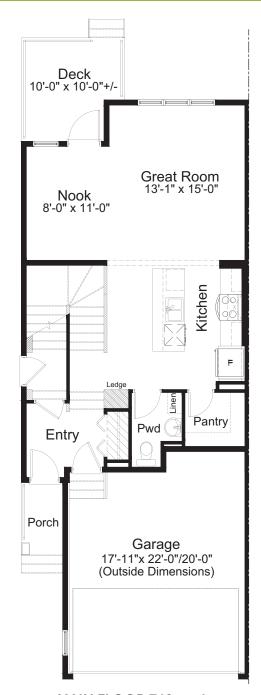

ughout
- Walk-in Kitchen Pantry
- 4-piece Ensuite & W.I.C.
- Upper Floor Laundry
- Rear Deck
- Attached Double Car Garage
- Triple Pane Windows

## Edited: February 20, 2025

The builder reserves the right to modify or change plans, specifications, features and prices without notice. Materials may be substituted with equivalent or better at the builder's sole discretion. All dimensions and sizes are approximate and are based on architectural measurements. As reverse, mirrored and/ or flipped plans occur throughout the building, please see architectural plans if material to your decision to purchase. Renderings, furnishings and equipment shown are an artist's conception and are intended as a general reference only. Please see disclosure statement for specific offering details. E. & O.E.







MAIN FLOOR 749 sq. ft.

UPPER FLOOR 930 sq. ft.