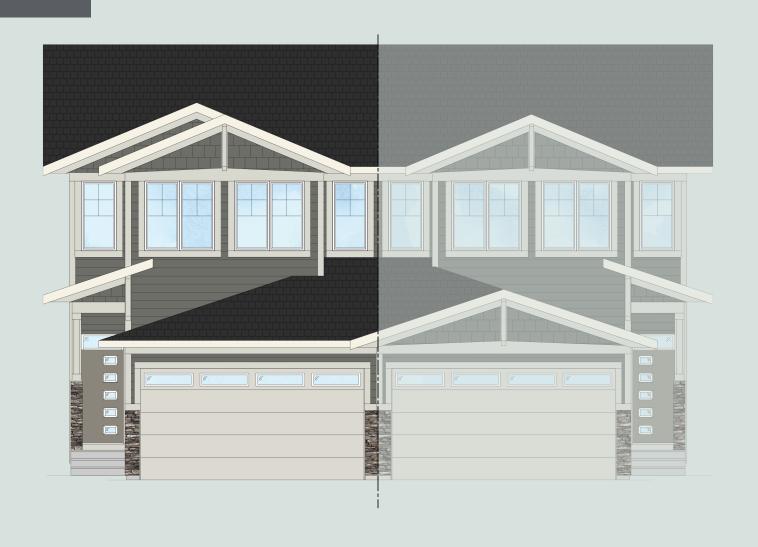

## alliston QUICK POSSESSION

3 Bed | 2.5 Bath | 1,679 sq. ft.

**430 South Shore Drive** Chestermere, Alberta Block 8 | Lot 11

403-235-0012 southshore@allistongroup.ca allistongroup.ca

- Open Concept Living Area
- Luxury Vinyl Plank Flooring
- Luxury Vinyl Tile
- Stainless Steel Appliance Package
- Whirlpool Washer & Dryer Set
- Quartz Countertops Throughout
- Walk-in Kitchen Pantry
- 4-piece Ensuite & W.I.C.
- Upper Floor Laundry
- Rear Deck
- Attached Double Car Garage
- Triple Pane Windows